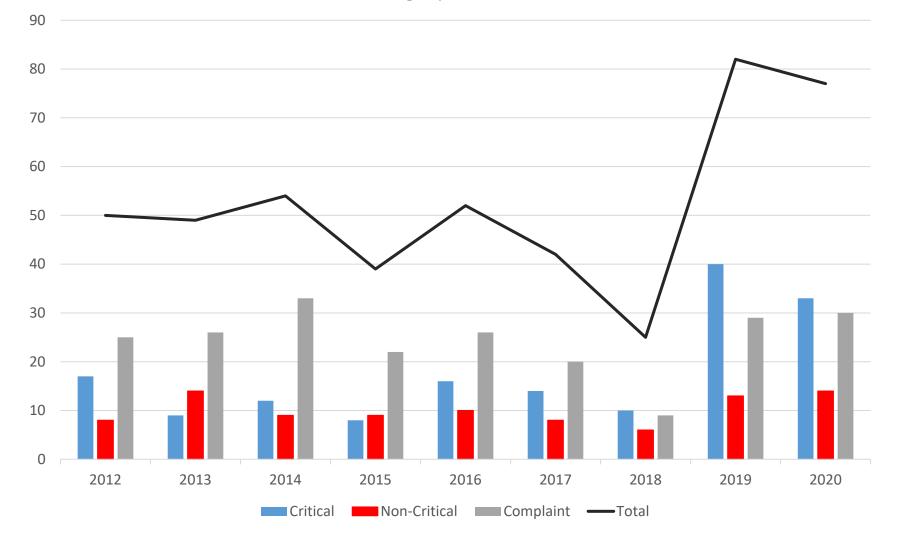

## ST. PAUL DISTRICT TOW BOAT GROUNDING REPORTING 2020

**Presentation for** 

**MISSISSIPPI MANAGERS MEETING** 

**By Dan Cottrell** 

3 February 2021

| Grounding Reports Trends |          |              |           |       |
|--------------------------|----------|--------------|-----------|-------|
| Year                     | Critical | Non-Critical | Complaint | Total |
| 2020                     | 33       | 14           | 30        | 77    |
| 2019                     | 40       | 13           | 29        | 82    |
| 2018                     | 10       | 6            | 9         | 25    |
| 2017                     | 14       | 8            | 20        | 42    |
| 2016                     | 16       | 10           | 26        | 52    |
| 2015                     | 8        | 9            | 22        | 39    |
| 2014                     | 12       | 9            | 33        | 54    |
| 2013                     | 9        | 14           | 26        | 49    |
| 2012                     | 17       | 8            | 25        | 50    |

## **GROUNDINGS GRAPH**

Grounding Reports 2012 - 2019

**BUILDING STRONG**®