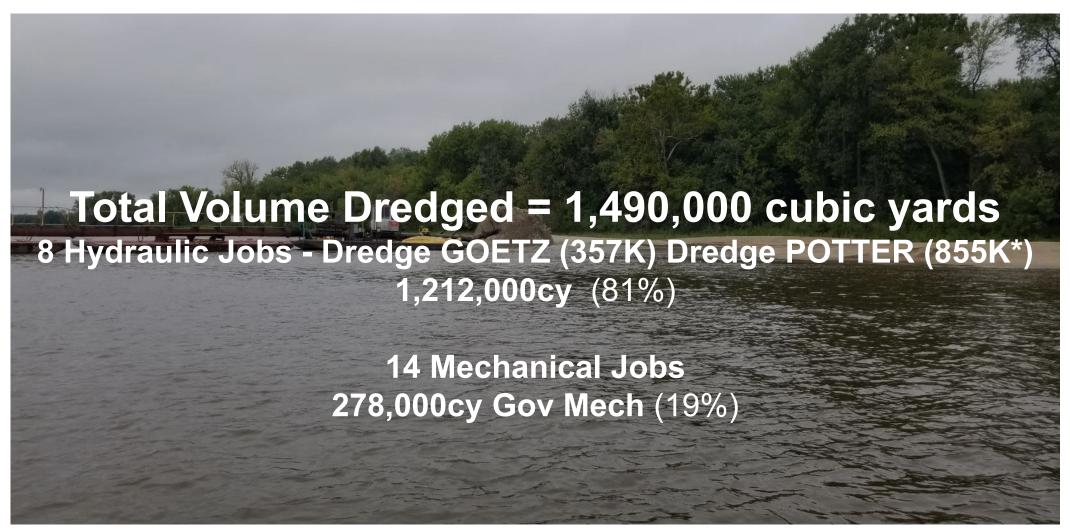

## 2020 DREDGING SUMMARY – MISS RIVER

## 2020 DREDGING - MISS RIVER

|              | 2020   | Dredgi | ing Jobs | - UMR             |          | 20-Jan-2020                      |               |                 |                    |                 |                  |                                  |                       |                            |                                                                     |
|--------------|--------|--------|----------|-------------------|----------|----------------------------------|---------------|-----------------|--------------------|-----------------|------------------|----------------------------------|-----------------------|----------------------------|---------------------------------------------------------------------|
|              | Pool * | Mech   | Dredge * | GOETZ<br>Priority | Riv Mile | Name v                           | Survey Date • | Total Quantit • | Current<br>Stage * | 7-day<br>Stag • | 7-day<br>Chang • | Depth at<br>Minimum<br>Pool Elv. | Current<br>Actual Dep | 7-Day<br>Forecast<br>Depth | Notes:                                                              |
|              |        |        |          |                   |          |                                  |               |                 |                    |                 |                  |                                  |                       |                            |                                                                     |
|              | 11     |        | MVR      |                   | 598.9    | Hurricane                        | 12-Aug        | 5,600           | 1.3                | 1.3             | -0.1             | 11.0                             | 12.3                  | 12.3                       | Dredging Complete (20 May)                                          |
|              | 14     |        | MVR      |                   | 510      | Marias Dosier                    | 25-Jun        | 17,200          | 1.3                | 1.5             | 0.2              | 11.0                             | 12.3                  | 12.5                       | Dredging Complete (9 June)                                          |
|              | 14     |        | MVR      |                   | 503.6    | Steamboat                        | 7-Oct         | 30,100          | 0.8                | 0.9             | 0.1              | 11.0                             | 11.8                  | 11.9                       | Dredging Complete (1 Oct)                                           |
|              | 16     |        | GOETZ    |                   | 481.7    | Crescent to Centennial           | 9-Jul         | 106,400         | 3.2                | 3.5             | 0.4              | 11.0                             | 14.2                  | 14.5                       | Dredging Complete (8 July)                                          |
|              | 16     |        | MVP Mech |                   | 472.1    | Buffalo                          | 5-Aug         | 14,600          | 2.0                | 2.2             | 0.2              | 11.0                             | 13.0                  | 13.2                       | Dredging Complete (21 Sep)                                          |
|              | 16     |        | MVP Mech |                   | 469.3    | Montpelier                       | 10-Aug        | 14,500          | 1.7                | 1.8             | 0.2              | 11.0                             | 12.7                  | 12.8                       | Dredging Complete (8 July)                                          |
|              | 17     |        | MVP Mech |                   | 456.6    | Lock 16 Lower                    | 1-Oct         | 8,000           | 2.3                | 2.6             | 0.3              | 11.0                             | 13.3                  | 13.6                       | Dredging Complete (1 Oct)                                           |
| olete        | 17     |        | MVR      |                   | 446.3    | Barkis Island                    | 25-Aug        | 26,500          | 1.1                | 1.2             | 0.1              | 11.0                             | 12.1                  | 12.2                       | Dredging Complete (27 July)                                         |
| Comple       | 18     |        | MVP Mech |                   | 427      | Keithsburg                       | 8-Oct         | 34,000          | 1.8                | 2.0             | 0.2              | 11.0                             | 12.8                  | 13.0                       | Dredging Complete (10 Sep)                                          |
|              | 18     |        | GOETZ    |                   | 424.5    | Cherokee                         | 6-Jul         | 62,700          | 1.6                | 1.7             | 0.2              | 11.0                             | 12.6                  | 12.7                       | Dredging Complete (29 Jul)                                          |
|              | 19     |        | GOETZ    |                   | 405.9    | Baby Rush                        | 11-Aug        | 37,200          | 1.9                | 2.1             | 0.2              | 11.0                             | 12.9                  | 13.1                       | Dredging Complete (6 Aug)                                           |
|              | 19     |        | GOETZ    |                   | 389.7    | Green Bay Landing                | 27-Aug        | 93,400          | 1.0                | 1.1             | 0.1              | 11.0                             | 12.0                  | 12.1                       | Dredging Complete (18 Oct)                                          |
|              | 20     |        | GOETZ    |                   | 344      | Lock 20 Upper                    | 30-Sep        | 92,100          | 4.2                | 4.2             | 0.0              | 11.0                             | 15.2                  | 15.2                       | Dredging Complete (4 Sep)                                           |
|              | 21     |        | GOETZ    |                   | 339      | Howards                          | 4-Aug         | 57,500          | 1.5                | 1.5             | 0.0              | 11.0                             | 12.5                  | 12.5                       | Dredging Complete (19 Aug)                                          |
|              | 24     |        | MVR      |                   | 300.6    | Lock 22 Lower                    | 3-Jun         | 6,400           | 1.9                | 2.1             | 0.2              | 11.0                             | 12.9                  | 13.1                       | Dredging Complete (3 Jun)                                           |
|              | 24     |        | MVS      |                   | 300.6    | Lock 22 Lower                    | 31-Aug        | 107,200         | 1.9                | 2.1             | 0.2              | 11.0                             | 12.9                  | 13.1                       | Dredging Complete (14 Aug)                                          |
|              | 11     | 5      | MVR      |                   | 596.3    | Finley's                         | 12-Aug        | 24,300          | 1.1                | 1.1             | 0.0              | 11.0                             | 12.1                  | 12.1                       | 200' Pilot Channel Established (15 May) AIS ATONS Broardcasting.    |
| <u>-</u>     | 13     | 4      | MVR      |                   | 530      | Smith Bay                        | 30-Sep        | 23,500          | 0.7                | 0.8             | 0.1              | 11.0                             | 11.7                  | 11.8                       | 200' Pilot Channel Established (17 May) AIS ATONS Broardcasting.    |
| PilotChannel | 17     | 3      | MVR      |                   | 447.7    | Bass Island                      | 25-Aug        | 26,500          | 1.2                | 1.4             | 0.2              | 11.0                             | 12.2                  | 12.4                       | 200' Pilot Channel Established (8 July) AIS ATONS Broardcasting.    |
| ₹            | 19     | 6      | MVR      |                   | 397      | Burlington Island Light (Kemp's) | 8-Oct         | 11,400          | 1.2                | 1.4             | 0.2              | 11.0                             | 12.2                  | 12.4                       | 250' Pilot Channel Established (6 Aug) AIS ATONS Broardcasting.     |
|              | 21     | 1      | MVR      |                   | 331.6    | Hogback                          | 22-Sep        | 7,700           | 0.5                | 0.5             | 0.0              | 11.0                             | 11.5                  | 11.5                       | 250' Pilot Channel Established (28 Aug)<br>AIS ATONS Broardcasting. |
|              | 12     | 8      | MVR      |                   | 568.5    | Deadman's                        | 25-Aug        | 16,000          | 0.9                | 1.0             | 0.1              | 7.8                              | 8.7                   | 8.8                        | AIS ATONS Broadcasting - Spotty Shoaling., 200'<br>Available        |
|              | 13     | 9      | MVR      |                   | 554.3    | Duck Creek                       | 9-Oct         | 14,500          | 2.9                | 3.4             | 0.6              | 8.2                              | 11.1                  | 11.6                       | Spotty Shoaling                                                     |
|              | 13     | 12     | MVR      |                   | 529.2    | Elk River                        | 13-Aug        | 39,500          | 0.6                | 0.7             | 0.1              | 7.0                              | 7.6                   | 7.7                        | 420' available but on tight turn.                                   |
|              | 16     | 10     | MVR      |                   | 482.8    | Lock 15 Lower                    | 17-Sep        | 24,400          | 3.3                | 3.7             | 0.4              | 6.7                              | 10.0                  | 10.4                       | Spotty shoals                                                       |
|              | 18     | 7      | MVR      |                   | 421.5    | Johnson Island                   | 2-Sep         | 13,700          | 1.2                | 1.4             | 0.1              | 7.4                              | 8.6                   | 8.8                        | Narrowing. Shoaling on RDB. Nav Notice for Shoal                    |
|              | 21     | 2      | MVR      |                   | 336      | LaGrange                         | 22-Sep        | 5,400           | 0.9                | 0.9             | 0.0              | 7.8                              | 8.7                   | 8.7                        | AIS ATONS Broardcasting. Spotty shoals ~200'<br>Available           |
|              | 22     | 11     | MVR      |                   | 323.9    | Orton Island                     | 3-Sep         | 26,900          | 2.0                | 2.2             | 0.2              | 7.5                              | 9.5                   | 9.7                        | Spotty shoals - CG buoyed 9/24/20                                   |

**Dredge Goetz June 24 to Oct 18** 

**Dredge Potter August 9 to September 4** 

### MVR Strike/MVP Strike April 24 to Oct 1

- 28 Dredging Locations identified
- Support from MVP Mechanical
- Five areas pilot channel only
- Seven jobs either deferred or conditions improved and dredging was not required