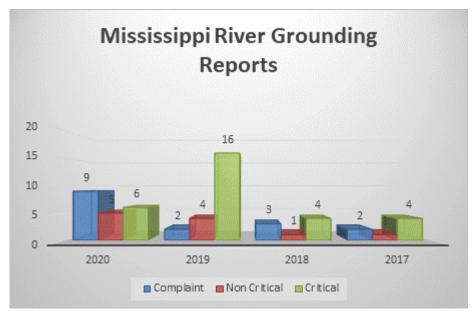

## **GROUNDING REPORTS**

|                                                    | Report         | t of Nav      | vigation Proble                                                                                                                                                                                                                                                                                                                                                                                                                                                                                                                                                                                                                                                                                                                                                                                                                                                                                                                                                                                                                                                                                                                                                                                                                                                                                                                                                                                                                                                                                                                                                                                                                                                                                                                                                                                                                                                                                                                                                                                                                                                                                                                | em       |                     |
|----------------------------------------------------|----------------|---------------|--------------------------------------------------------------------------------------------------------------------------------------------------------------------------------------------------------------------------------------------------------------------------------------------------------------------------------------------------------------------------------------------------------------------------------------------------------------------------------------------------------------------------------------------------------------------------------------------------------------------------------------------------------------------------------------------------------------------------------------------------------------------------------------------------------------------------------------------------------------------------------------------------------------------------------------------------------------------------------------------------------------------------------------------------------------------------------------------------------------------------------------------------------------------------------------------------------------------------------------------------------------------------------------------------------------------------------------------------------------------------------------------------------------------------------------------------------------------------------------------------------------------------------------------------------------------------------------------------------------------------------------------------------------------------------------------------------------------------------------------------------------------------------------------------------------------------------------------------------------------------------------------------------------------------------------------------------------------------------------------------------------------------------------------------------------------------------------------------------------------------------|----------|---------------------|
| Send Report To:<br>US Army Corps of                |                | E-ma<br>Fax ( | il: jon.a.klingman@usa<br>(309) 794-5180<br>ie (309) 794-5505 (For I                                                                                                                                                                                                                                                                                                                                                                                                                                                                                                                                                                                                                                                                                                                                                                                                                                                                                                                                                                                                                                                                                                                                                                                                                                                                                                                                                                                                                                                                                                                                                                                                                                                                                                                                                                                                                                                                                                                                                                                                                                                           | ce.arm   |                     |
| 1                                                  | Category (chec | k one - see   | e attached memo for de                                                                                                                                                                                                                                                                                                                                                                                                                                                                                                                                                                                                                                                                                                                                                                                                                                                                                                                                                                                                                                                                                                                                                                                                                                                                                                                                                                                                                                                                                                                                                                                                                                                                                                                                                                                                                                                                                                                                                                                                                                                                                                         | finition | s)                  |
|                                                    | Critical       | <b>✓</b> No   | n-Critical Compla                                                                                                                                                                                                                                                                                                                                                                                                                                                                                                                                                                                                                                                                                                                                                                                                                                                                                                                                                                                                                                                                                                                                                                                                                                                                                                                                                                                                                                                                                                                                                                                                                                                                                                                                                                                                                                                                                                                                                                                                                                                                                                              | int      |                     |
|                                                    |                |               | ocation                                                                                                                                                                                                                                                                                                                                                                                                                                                                                                                                                                                                                                                                                                                                                                                                                                                                                                                                                                                                                                                                                                                                                                                                                                                                                                                                                                                                                                                                                                                                                                                                                                                                                                                                                                                                                                                                                                                                                                                                                                                                                                                        |          |                     |
| River Illinois                                     | River Mile     | 143.5         | Pool LaGrange                                                                                                                                                                                                                                                                                                                                                                                                                                                                                                                                                                                                                                                                                                                                                                                                                                                                                                                                                                                                                                                                                                                                                                                                                                                                                                                                                                                                                                                                                                                                                                                                                                                                                                                                                                                                                                                                                                                                                                                                                                                                                                                  | Bank     | Middle of Channe    |
| Date Aground                                       | 01/26/2021     |               | Time Aground (HH:MM) 02                                                                                                                                                                                                                                                                                                                                                                                                                                                                                                                                                                                                                                                                                                                                                                                                                                                                                                                                                                                                                                                                                                                                                                                                                                                                                                                                                                                                                                                                                                                                                                                                                                                                                                                                                                                                                                                                                                                                                                                                                                                                                                        | 2:00     |                     |
| Date Free                                          |                |               | The second secon | 1:45     |                     |
| Name of Vessel                                     |                | al Groun      | der                                                                                                                                                                                                                                                                                                                                                                                                                                                                                                                                                                                                                                                                                                                                                                                                                                                                                                                                                                                                                                                                                                                                                                                                                                                                                                                                                                                                                                                                                                                                                                                                                                                                                                                                                                                                                                                                                                                                                                                                                                                                                                                            |          |                     |
| Loads 12                                           | Empties 3      |               |                                                                                                                                                                                                                                                                                                                                                                                                                                                                                                                                                                                                                                                                                                                                                                                                                                                                                                                                                                                                                                                                                                                                                                                                                                                                                                                                                                                                                                                                                                                                                                                                                                                                                                                                                                                                                                                                                                                                                                                                                                                                                                                                | rection  | Upbound             |
|                                                    | The Control    | Remar         |                                                                                                                                                                                                                                                                                                                                                                                                                                                                                                                                                                                                                                                                                                                                                                                                                                                                                                                                                                                                                                                                                                                                                                                                                                                                                                                                                                                                                                                                                                                                                                                                                                                                                                                                                                                                                                                                                                                                                                                                                                                                                                                                |          |                     |
| Stuck again.                                       |                |               |                                                                                                                                                                                                                                                                                                                                                                                                                                                                                                                                                                                                                                                                                                                                                                                                                                                                                                                                                                                                                                                                                                                                                                                                                                                                                                                                                                                                                                                                                                                                                                                                                                                                                                                                                                                                                                                                                                                                                                                                                                                                                                                                |          |                     |
| Stuck again.  Reporting Individu  Date (mm/dd/yyyy | 200            | 21            | Phone Numbo                                                                                                                                                                                                                                                                                                                                                                                                                                                                                                                                                                                                                                                                                                                                                                                                                                                                                                                                                                                                                                                                                                                                                                                                                                                                                                                                                                                                                                                                                                                                                                                                                                                                                                                                                                                                                                                                                                                                                                                                                                                                                                                    | er (3)   | 09) 555-1212<br>Yes |
| Reporting Individu                                 | 200            | 21            | Phone Numb                                                                                                                                                                                                                                                                                                                                                                                                                                                                                                                                                                                                                                                                                                                                                                                                                                                                                                                                                                                                                                                                                                                                                                                                                                                                                                                                                                                                                                                                                                                                                                                                                                                                                                                                                                                                                                                                                                                                                                                                                                                                                                                     | er (30   |                     |
| Reporting Individu                                 | 200            | OD-T          | Phone Numb<br>Coast Guard<br>Notified?                                                                                                                                                                                                                                                                                                                                                                                                                                                                                                                                                                                                                                                                                                                                                                                                                                                                                                                                                                                                                                                                                                                                                                                                                                                                                                                                                                                                                                                                                                                                                                                                                                                                                                                                                                                                                                                                                                                                                                                                                                                                                         | er (30   |                     |
| Reporting Individu                                 | 200            | OD-T          | Phone Numb<br>Coast Guard<br>Notified?                                                                                                                                                                                                                                                                                                                                                                                                                                                                                                                                                                                                                                                                                                                                                                                                                                                                                                                                                                                                                                                                                                                                                                                                                                                                                                                                                                                                                                                                                                                                                                                                                                                                                                                                                                                                                                                                                                                                                                                                                                                                                         | er (30   |                     |
| Reporting Individu                                 | 200            | OD-T          | Phone Numb<br>Coast Guard<br>Notified?                                                                                                                                                                                                                                                                                                                                                                                                                                                                                                                                                                                                                                                                                                                                                                                                                                                                                                                                                                                                                                                                                                                                                                                                                                                                                                                                                                                                                                                                                                                                                                                                                                                                                                                                                                                                                                                                                                                                                                                                                                                                                         |          |                     |
| Reporting Individu                                 | 200            | OD-T          | Phone Numb<br>Coast Guard<br>Notified?<br>Use Only<br>aken / Results                                                                                                                                                                                                                                                                                                                                                                                                                                                                                                                                                                                                                                                                                                                                                                                                                                                                                                                                                                                                                                                                                                                                                                                                                                                                                                                                                                                                                                                                                                                                                                                                                                                                                                                                                                                                                                                                                                                                                                                                                                                           |          |                     |
| Date (mm/dd/yyyy                                   | 200            | OD-T          | Phone Numb<br>Coast Guard<br>Notified?<br>Use Only<br>aken / Results                                                                                                                                                                                                                                                                                                                                                                                                                                                                                                                                                                                                                                                                                                                                                                                                                                                                                                                                                                                                                                                                                                                                                                                                                                                                                                                                                                                                                                                                                                                                                                                                                                                                                                                                                                                                                                                                                                                                                                                                                                                           |          |                     |