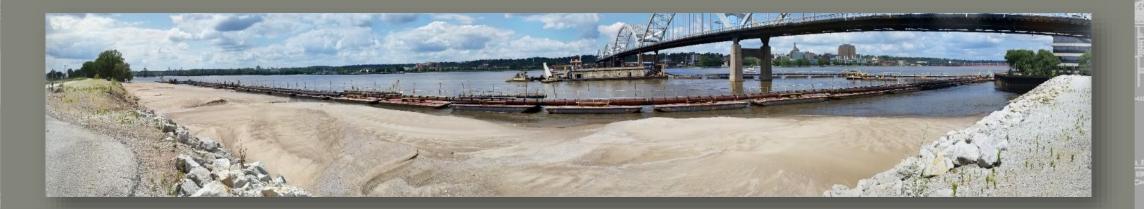

## UMR (POOL 11) 595.0 HURRICANE ISLAND REACH DMMP

#### **Construction:**

- ~33,000 CY placed in 2020
- Work Scheduled for Oct/Nov 2020 was deferred to 2021 due to an emergency request to send a rock crew to Kansas City District.

## UMR (POOL 11) 595.0 HURRICANE ISLAND REACH ROCK

**WORK - CARS** 

- Degraded rock structures not functioning as originally built
- Provide channel stability and reduce shoaling
- Preferred alternative selected from H&H analysis of 17 variations
- Next steps: 30-day Public Review of NEPA document underway, finalize all documents, sign FONSI, begin construction