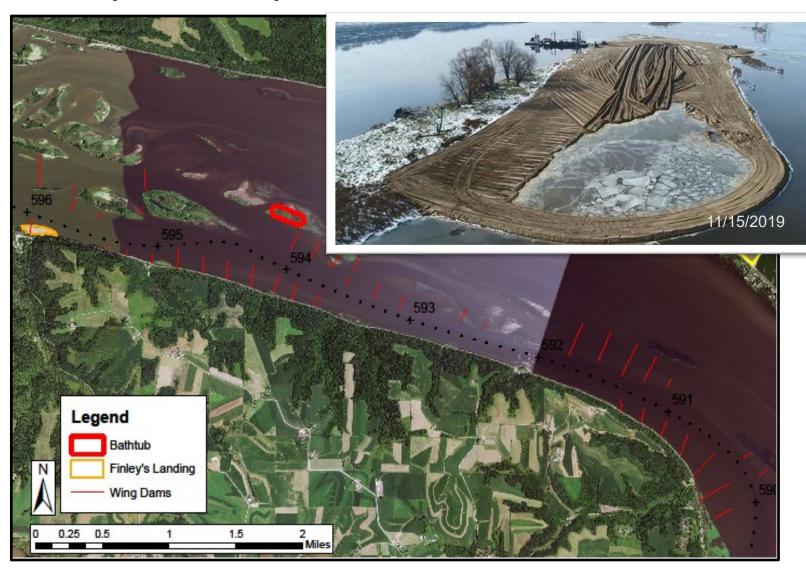

## UMR (POOL 11) 595.0 HURRICANE ISLAND REACH DMMP

#### **Construction:**

- ~33,000 CY placed in 2020
- Work Scheduled for Oct/Nov 2020 was deferred to 2021 due to an emergency request to send a rock crew to Kansas City District.

## UMR (POOL 11) 595.0 HURRICANE ISLAND REACH ROCK

**WORK - CARS** 

- Degraded rock structures not functioning as originally built
- Provide channel stability and reduce shoaling
- Preferred alternative selected from H&H analysis of 17 variations
- Next steps: 30-day Public Review of NEPA document underway, finalize all documents, sign FONSI, begin construction