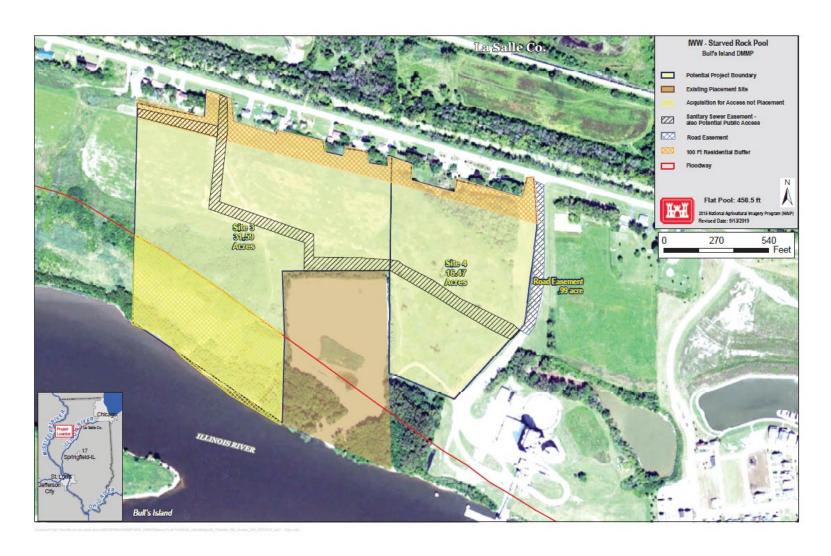

#### **Bull's Island DMMP:**

- Site Acquisition completed early January 2021
- Develop plans and specs
- Candidate for public use of dredged material