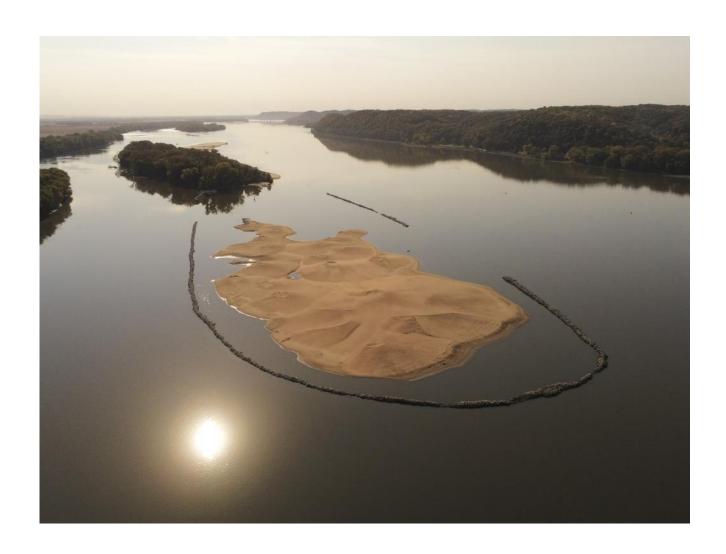

## UMR (POOL 22) 306.0 CAVE HOLLOW ROCK WORK

- Wingdam #6 elevated to slow flows
- Dredge Potter placed 748,000 cubic yards of sand
- Rock placed around the reconstructed island head
- Additional Wingdam work in 2021