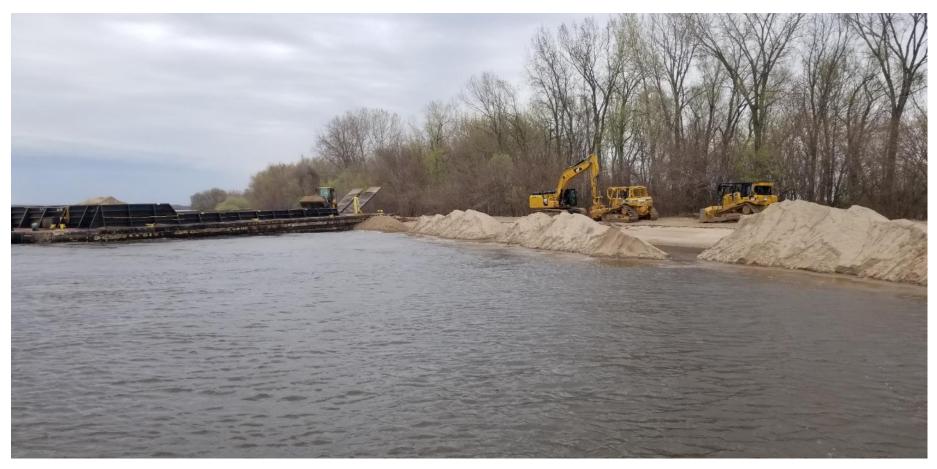

## UMR (POOL 22) 306.0 CAVE HOLLOW ROCK WORK

- Wingdam #6 elevated to slow flows
- Dredge Potter placed 748,000 cubic yards of sand
- Rock placed around the reconstructed island head
- Additional Wingdam work in 2021