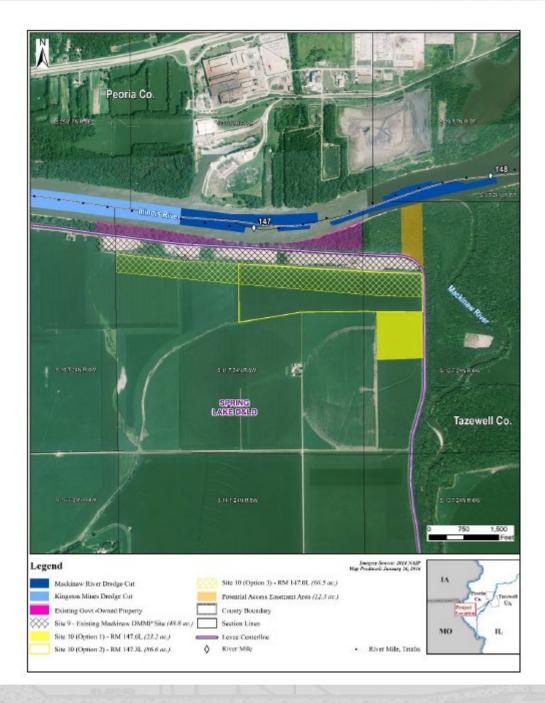

#### **Mackinaw River DMMP:**

- Acquisition was delayed due to 2020 funding
- Anticipated acquisition start 2<sup>nd</sup> quarter FY21

## UMR (POOL 19) 398.0 KEMPS-CRAIGEL DMMP

- Timber harvest completed
- PDT finalizing plan set, anticipated completion March 2021
- Real Estate working on agreement to cross county road with dredge pipes
- Site preparation and construction to be completed by OD-M crews