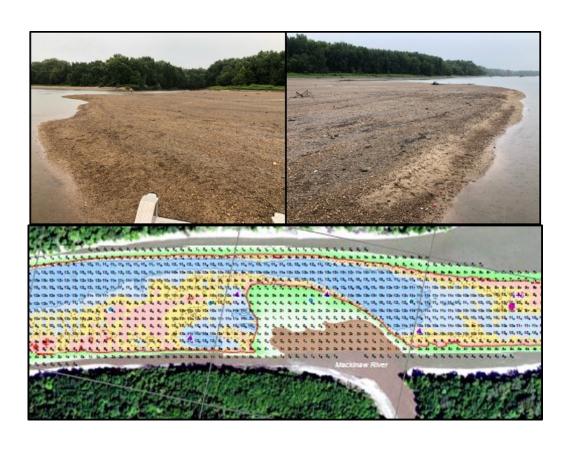

### Contract Hydraulic Dredge – 20 Apr through 17 Nov

- Beardstown, RM 86.8-88.8
- Devils Elbow Lower, RM 114.5-115.6
- Devils Elbow Upper, RM 116.5-117.3
- Duck Island, RM 135.7-136.2
- Copperas Creek, RM 136.3-136.8
- Kingston Mines Lower, RM 144.2-144.5
- Kingston Mines, RM 145.6-146.2
- Kingston Mines Upper, RM 146.6-147.3
- Mackinaw River, RM 147.7-147.9
- Lick Creek, RM 155.7-156.8
- Chillicothe, RM 180.4-181.5
- Spring Valley Upper, 218.7-219.1
- Huse Slough, RM 219.1-220.4

| Anderson Lake     | 108.8-109.4 |
|-------------------|-------------|
| Clark Island      | 215.4-216.3 |
| Mackinaw River    | 147.7       |
| Lancaster Landing | 142-143     |