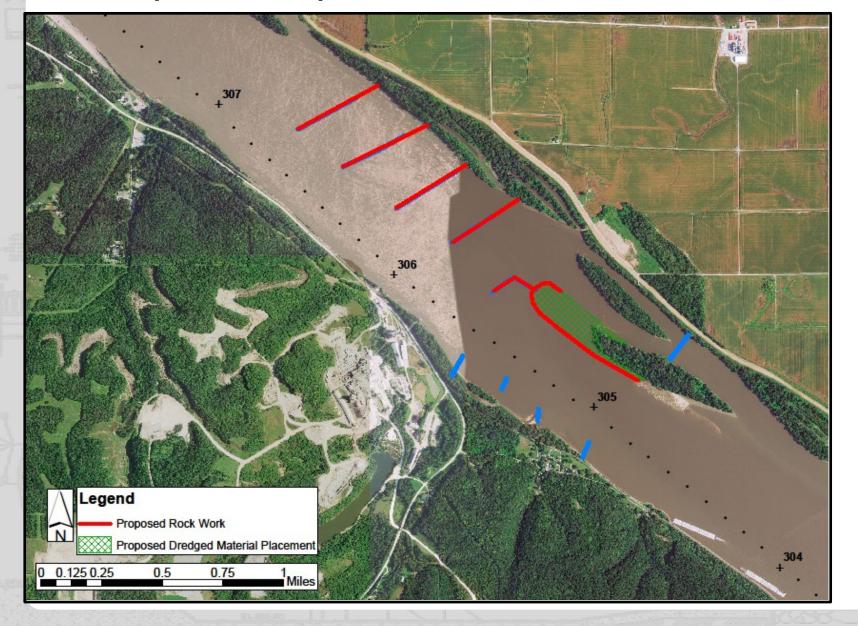

## UMR (POOL 22) 306.0 CAVE HOLLOW ROCK WORK

### **Project Features:**

- Restore rock at head of Harris Island
- Incrementally restore wing dams 4, 5, and 6 (7 and 8, if needed).

## UMR (POOL 22) 306.0 CAVE HOLLOW ROCK WORK

- Wingdam #6 elevated to slow flows
- Dredge Potter placed 748,000 cubic yards of sand
- Rock placed around the reconstructed island head
- Additional Wingdam work in 2021