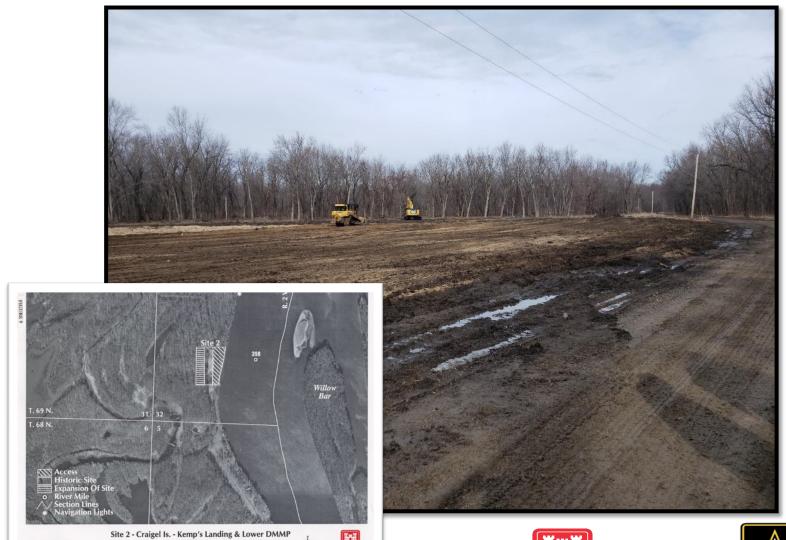

## UMR (POOL 19) 398.0 KEMPS-CRAIGEL DMMP

- Timber harvest completed
- PDT finalizing plan set, anticipated completion March 2021
- Real Estate working on agreement to cross county road with dredge pipes
- Site preparation and construction to be completed by OD-M crews