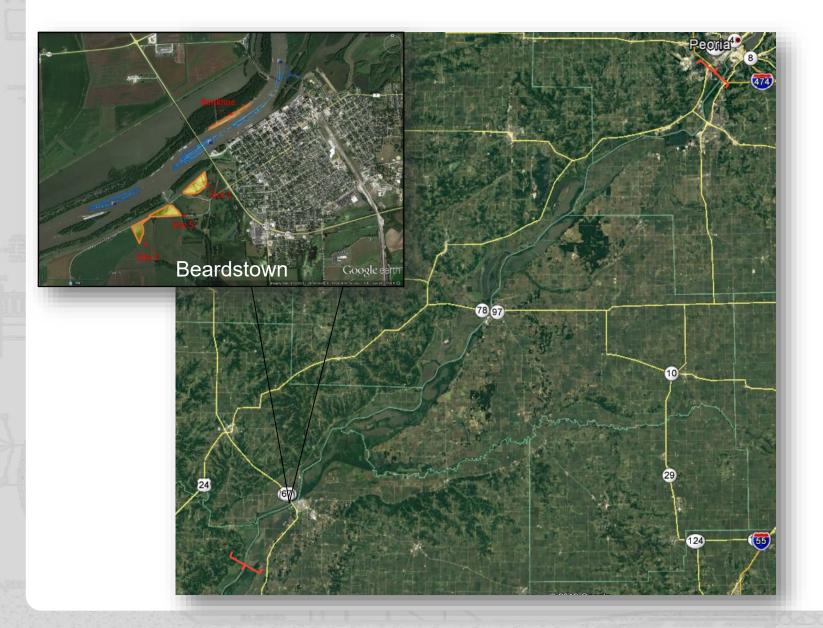

### Contract Hydraulic Dredge – 20 Apr through 17 Nov

- Beardstown, RM 86.8-88.8
- Devils Elbow Lower, RM 114.5-115.6
- Devils Elbow Upper, RM 116.5-117.3
- Duck Island, RM 135.7-136.2
- Copperas Creek, RM 136.3-136.8
- Kingston Mines Lower, RM 144.2-144.5
- Kingston Mines, RM 145.6-146.2
- Kingston Mines Upper, RM 146.6-147.3
- Mackinaw River, RM 147.7-147.9
- Lick Creek, RM 155.7-156.8
- Chillicothe, RM 180.4-181.5
- Spring Valley Upper, 218.7-219.1
- Huse Slough, RM 219.1-220.4