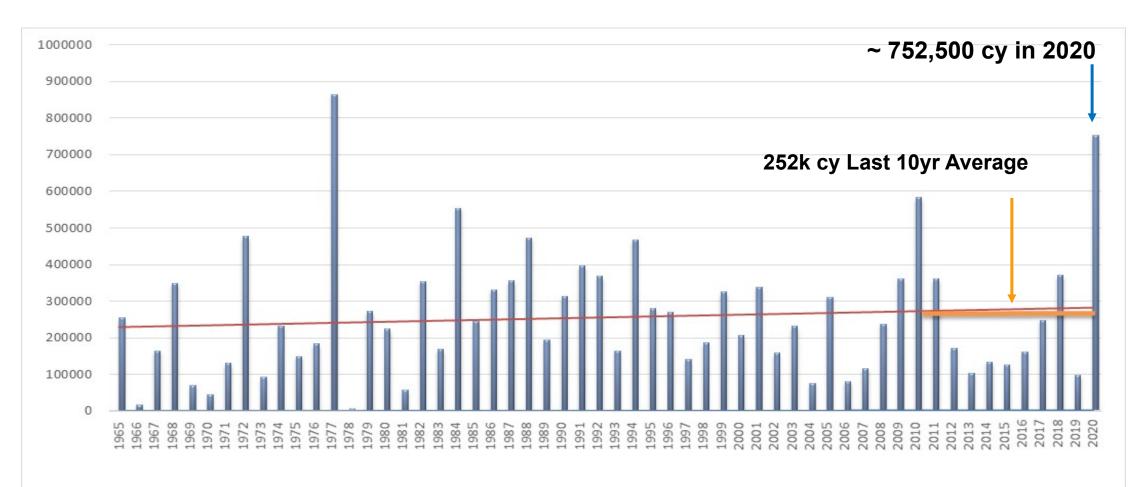

bow Lower, RM 114.5-115.6
- Devils Elbow Upper, RM 116.5-117.3
- Duck Island, RM 135.7-136.2
- Copperas Creek, RM 136.3-136.8
- Kingston Mines Lower, RM 144.2-144.5
- Kingston Mines, RM 145.6-146.2
- Kingston Mines Upper, RM 146.6-147.3
- Mackinaw River, RM 147.7-147.9
- Lick Creek, RM 155.7-156.8
- Chillicothe, RM 180.4-181.5
- Spring Valley Upper, 218.7-219.1
- Huse Slough, RM 219.1-220.4







## 2020 DREDGING – IWW

### Strike Removal – 3 Mar through 4 Nov

- Lancaster Landing Lower, RM 142-143
- Lancaster Landing, RM 143.3-143.7
- Chillicothe, RM 180.4-181.6
- Hennepin Power, RM 212.0-212.9
- Spring Valley lower, RM 217-0-212.9
- Starved Rock Lower, RM 230.3-230.9
- Bulls Island Upper, RM 241.4-241.6
- Dresden Lower, RM 270.7-271.3







## ILLINOIS RIVER HISTORIC DREDGING VOLUMES







## **INITIAL 2021 IWW DREDGE PROJECTIONS**

ROCK ISLAND DISTRICT (MVR) - CORPS OF ENGINEERS 2021 Dredging Schedule by Equipment - Illinois Waterway

| 1 | 4  | la | n | -21 |  |
|---|----|----|---|-----|--|
|   | 4- | Ja | H | -2  |  |

| Pool       | Dredge Cut Name            | River Mile  | Dredgin<br>Start | g Dates<br>End | Depth & E | st. Quantity | Equip. | Placement<br>Site | Placement Type     | Dredging<br>Notice# | Job Order# | Cat.^ |
|------------|----------------------------|-------------|------------------|----------------|-----------|--------------|--------|-------------------|--------------------|---------------------|------------|-------|
| LaGrange   | Briggs Landing             | 83.6-84.1   |                  |                |           | 48, 600      | СН     |