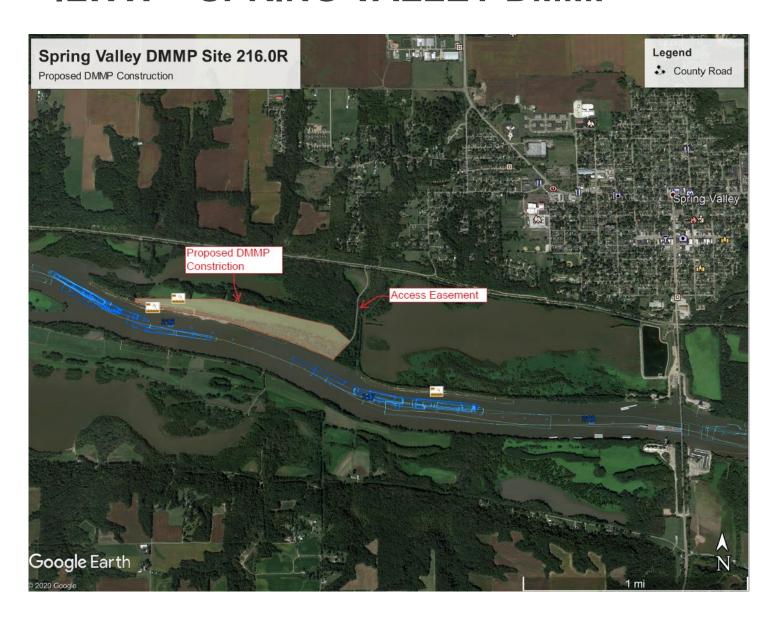

### **ILWW – SPRING VALLEY DMMP**

- Began developing plan set in FY20
  - Progressing toward 65%/100% review
- On hold pending funding