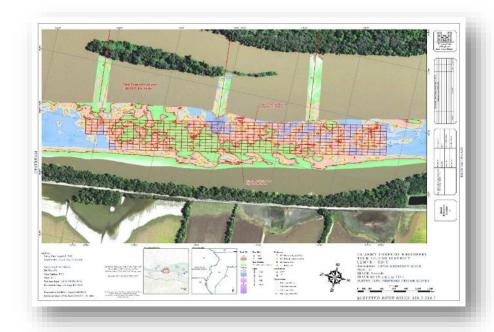

## UMR (POOL 22) 306.0 CAVE HOLLOW ROCK WORK

### **Project Features:**

- Restore rock at head of Harris Island
- Incrementally restore wing dams 4, 5, and 6 (7 and 8, if needed).

## UMR (POOL 22) 306.0 CAVE HOLLOW ROCK WORK

- Wingdam #6 elevated to slow flows
- Dredge Potter placed 748,000 cubic yards of sand
- Rock placed around the reconstructed island head
- Additional Wingdam work in 2021