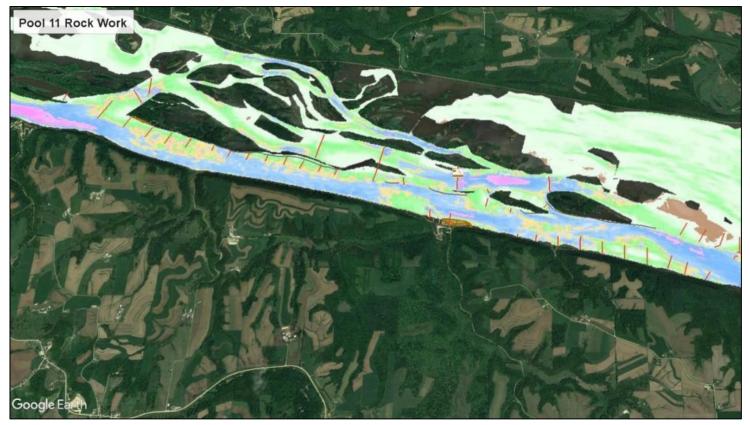

## UMR (POOL 22) 306.0 CAVE HOLLOW ROCK WORK

### **Project Features:**

- Restore rock at head of Harris Island
- Incrementally restore wing dams 4, 5, and 6 (7 and 8, if needed).

## UMR (POOL 22) 306.0 CAVE HOLLOW ROCK WORK

- Wingdam #6 elevated to slow flows
- Dredge Potter placed 748,000 cubic yards of sand
- Rock placed around the reconstructed island head
- Additional Wingdam work in 2021