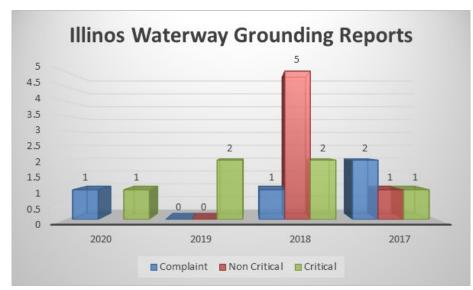

## **GROUNDING REPORTS**

|                                                    | Report         | t of Nav      | vigation Proble                                                                                                                                                                                                                                                                                                                                                                                                                                                                                                                                                                                                                                                                                                                                                                                                                                                                                                                                                                                                                                                                                                                                                                                                                                                                                                                                                                                                                                                                                                                                                                                                                                                                                                                                                                                                                                                                                                                                                                                                                                                                                                                | em       |                     |
|----------------------------------------------------|----------------|---------------|--------------------------------------------------------------------------------------------------------------------------------------------------------------------------------------------------------------------------------------------------------------------------------------------------------------------------------------------------------------------------------------------------------------------------------------------------------------------------------------------------------------------------------------------------------------------------------------------------------------------------------------------------------------------------------------------------------------------------------------------------------------------------------------------------------------------------------------------------------------------------------------------------------------------------------------------------------------------------------------------------------------------------------------------------------------------------------------------------------------------------------------------------------------------------------------------------------------------------------------------------------------------------------------------------------------------------------------------------------------------------------------------------------------------------------------------------------------------------------------------------------------------------------------------------------------------------------------------------------------------------------------------------------------------------------------------------------------------------------------------------------------------------------------------------------------------------------------------------------------------------------------------------------------------------------------------------------------------------------------------------------------------------------------------------------------------------------------------------------------------------------|----------|---------------------|
| Send Report To:<br>US Army Corps of                |                | E-ma<br>Fax ( | il: jon.a.klingman@usa<br>(309) 794-5180<br>ie (309) 794-5505 (For I                                                                                                                                                                                                                                                                                                                                                                                                                                                                                                                                                                                                                                                                                                                                                                                                                                                                                                                                                                                                                                                                                                                                                                                                                                                                                                                                                                                                                                                                                                                                                                                                                                                                                                                                                                                                                                                                                                                                                                                                                                                           | ce.arm   |                     |
| 1                                                  | Category (chec | k one - see   | e attached memo for de                                                                                                                                                                                                                                                                                                                                                                                                                                                                                                                                                                                                                                                                                                                                                                                                                                                                                                                                                                                                                                                                                                                                                                                                                                                                                                                                                                                                                                                                                                                                                                                                                                                                                                                                                                                                                                                                                                                                                                                                                                                                                                         | finition | s)                  |
|                                                    | Critical       | <b>✓</b> No   | n-Critical Compla                                                                                                                                                                                                                                                                                                                                                                                                                                                                                                                                                                                                                                                                                                                                                                                                                                                                                                                                                                                                                                                                                                                                                                                                                                                                                                                                                                                                                                                                                                                                                                                                                                                                                                                                                                                                                                                                                                                                                                                                                                                                                                              | int      |                     |
|                                                    |                |               | ocation                                                                                                                                                                                                                                                                                                                                                                                                                                                                                                                                                                                                                                                                                                                                                                                                                                                                                                                                                                                                                                                                                                                                                                                                                                                                                                                                                                                                                                                                                                                                                                                                                                                                                                                                                                                                                                                                                                                                                                                                                                                                                                                        |          |                     |
| River Illinois                                     | River Mile     | 143.5         | Pool LaGrange                                                                                                                                                                                                                                                                                                                                                                                                                                                                                                                                                                                                                                                                                                                                                                                                                                                                                                                                                                                                                                                                                                                                                                                                                                                                                                                                                                                                                                                                                                                                                                                                                                                                                                                                                                                                                                                                                                                                                                                                                                                                                                                  | Bank     | Middle of Channe    |
| Date Aground                                       | 01/26/2021     |               | Time Aground (HH:MM) 02                                                                                                                                                                                                                                                                                                                                                                                                                                                                                                                                                                                                                                                                                                                                                                                                                                                                                                                                                                                                                                                                                                                                                                                                                                                                                                                                                                                                                                                                                                                                                                                                                                                                                                                                                                                                                                                                                                                                                                                                                                                                                                        | 2:00     |                     |
| Date Free                                          |                |               | The second secon | 1:45     |                     |
| Name of Vessel                                     |                | al Groun      | der                                                                                                                                                                                                                                                                                                                                                                                                                                                                                                                                                                                                                                                                                                                                                                                                                                                                                                                                                                                                                                                                                                                                                                                                                                                                                                                                                                                                                                                                                                                                                                                                                                                                                                                                                                                                                                                                                                                                                                                                                                                                                                                            |          |                     |
| Loads 12                                           | Empties 3      |               |                                                                                                                                                                                                                                                                                                                                                                                                                                                                                                                                                                                                                                                                                                                                                                                                                                                                                                                                                                                                                                                                                                                                                                                                                                                                                                                                                                                                                                                                                                                                                                                                                                                                                                                                                                                                                                                                                                                                                                                                                                                                                                                                | rection  | Upbound             |
|                                                    | The Control    | Remar         |                                                                                                                                                                                                                                                                                                                                                                                                                                                                                                                                                                                                                                                                                                                                                                                                                                                                                                                                                                                                                                                                                                                                                                                                                                                                                                                                                                                                                                                                                                                                                                                                                                                                                                                                                                                                                                                                                                                                                                                                                                                                                                                                |          |                     |
| Stuck again.                                       |                |               |                                                                                                                                                                                                                                                                                                                                                                                                                                                                                                                                                                                                                                                                                                                                                                                                                                                                                                                                                                                                                                                                                                                                                                                                                                                                                                                                                                                                                                                                                                                                                                                                                                                                                                                                                                                                                                                                                                                                                                                                                                                                                                                                |          |                     |
| Stuck again.  Reporting Individu  Date (mm/dd/yyyy | 200            | 21            | Phone Numbo                                                                                                                                                                                                                                                                                                                                                                                                                                                                                                                                                                                                                                                                                                                                                                                                                                                                                                                                                                                                                                                                                                                                                                                                                                                                                                                                                                                                                                                                                                                                                                                                                                                                                                                                                                                                                                                                                                                                                                                                                                                                                                                    | er (3)   | 09) 555-1212<br>Yes |
| Reporting Individu                                 | 200            | 21            | Phone Numb                                                                                                                                                                                                                                                                                                                                                                                                                                                                                                                                                                                                                                                                                                                                                                                                                                                                                                                                                                                                                                                                                                                                                                                                                                                                                                                                                                                                                                                                                                                                                                                                                                                                                                                                                                                                                                                                                                                                                                                                                                                                                                                     | er (30   |                     |
| Reporting Individu                                 | 200            | OD-T          | Phone Numb<br>Coast Guard<br>Notified?                                                                                                                                                                                                                                                                                                                                                                                                                                                                                                                                                                                                                                                                                                                                                                                                                                                                                                                                                                                                                                                                                                                                                                                                                                                                                                                                                                                                                                                                                                                                                                                                                                                                                                                                                                                                                                                                                                                                                                                                                                                                                         | er (30   |                     |
| Reporting Individu                                 | 200            | OD-T          | Phone Numb<br>Coast Guard<br>Notified?                                                                                                                                                                                                                                                                                                                                                                                                                                                                                                                                                                                                                                                                                                                                                                                                                                                                                                                                                                                                                                                                                                                                                                                                                                                                                                                                                                                                                                                                                                                                                                                                                                                                                                                                                                                                                                                                                                                                                                                                                                                                                         | er (30   |                     |
| Reporting Individu                                 | 200            | OD-T          | Phone Numb<br>Coast Guard<br>Notified?                                                                                                                                                                                                                                                                                                                                                                                                                                                                                                                                                                                                                                                                                                                                                                                                                                                                                                                                                                                                                                                                                                                                                                                                                                                                                                                                                                                                                                                                                                                                                                                                                                                                                                                                                                                                                                                                                                                                                                                                                                                                                         |          |                     |
| Reporting Individu                                 | 200            | OD-T          | Phone Numb<br>Coast Guard<br>Notified?<br>Use Only<br>aken / Results                                                                                                                                                                                                                                                                                                                                                                                                                                                                                                                                                                                                                                                                                                                                                                                                                                                                                                                                                                                                                                                                                                                                                                                                                                                                                                                                                                                                                                                                                                                                                                                                                                                                                                                                                                                                                                                                                                                                                                                                                                                           |          |                     |
| Date (mm/dd/yyyy                                   | 200            | OD-T          | Phone Numb<br>Coast Guard<br>Notified?<br>Use Only<br>aken / Results                                                                                                                                                                                                                                                                                                                                                                                                                                                                                                                                                                                                                                                                                                                                                                                                                                                                                                                                                                                                                                                                                                                                                                                                                                                                                                                                                                                                                                                                                                                                                                                                                                                                                                                                                                                                                                                                                                                                                                                                                                                           |          |                     |