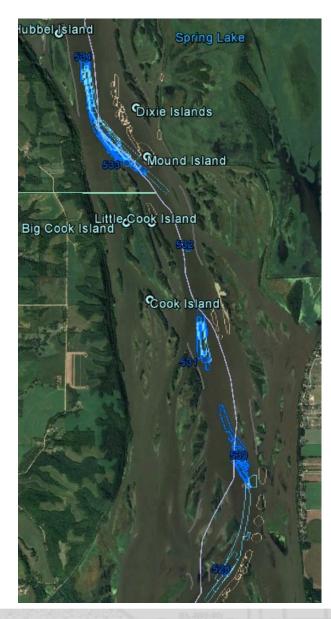

## UMR (POOL 22) 306.0 CAVE HOLLOW ROCK WORK

### **Project Features:**

- Restore rock at head of Harris Island
- Incrementally restore wing dams 4, 5, and 6 (7 and 8, if needed).

## UMR (POOL 22) 306.0 CAVE HOLLOW ROCK WORK

- Wingdam #6 elevated to slow flows
- Dredge Potter placed 748,000 cubic yards of sand
- Rock placed around the reconstructed island head
- Additional Wingdam work in 2021