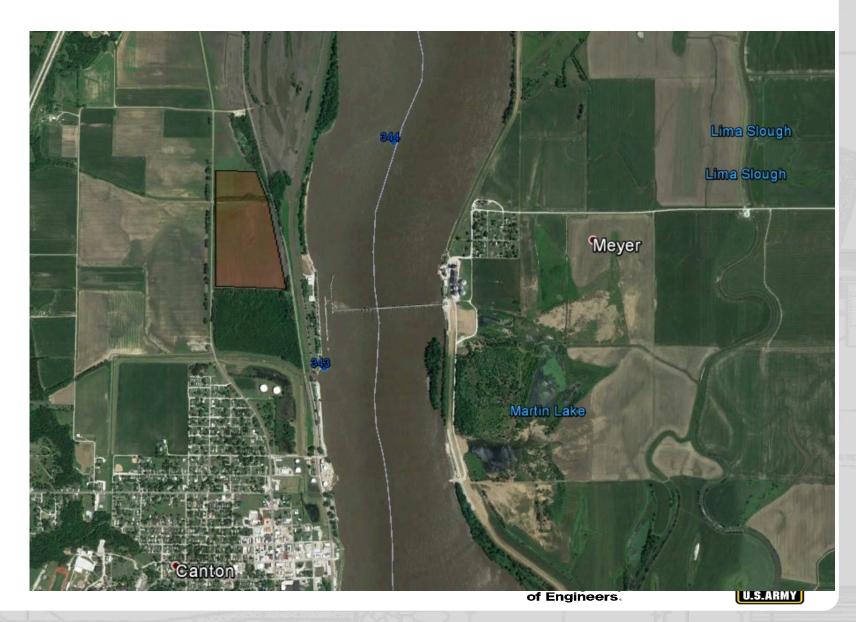

## UMR (POOL 19) 398.0 KEMPS-CRAIGEL DMMP

- Timber harvest completed
- PDT finalizing plan set, anticipated completion March 2021
- Real Estate working on agreement to cross county road with dredge pipes
- Site preparation and construction to be completed by OD-M crews