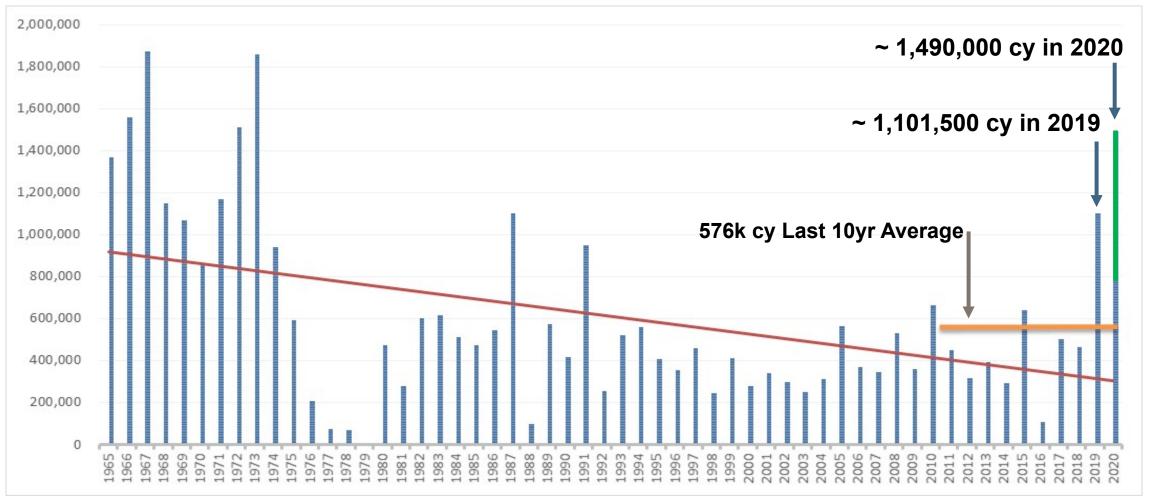

## MISSISSIPPI RIVER HISTORIC DREDGING VOLUMES

|      | CK ISLAND DIS                          | •             | •                           |            |                         |            | · · · · · · · · · · · · · · · · · · · |                              |                      | ı                |        |
|------|----------------------------------------|---------------|-----------------------------|------------|-------------------------|------------|---------------------------------------|------------------------------|----------------------|------------------|--------|
| 202  | 20 Dredging Sc                         | hedule b      | y Equipment                 | <u>- U</u> | pper Mi                 | ssiss      | 4-Jan-21                              | •                            |                      |                  |        |
| Pool | Site                                   | River Mile    | Dredging Dates<br>Start End | D          | epth & Est.<br>Quantity | Equip.     | Placement Site                        | Placement Type               | Dredging<br>Notice # | Job Order#       | Cat.^  |
| Sch  | eduled Dredging Jobs                   | (List will ch | nange after Spring          | Surv       | eys)                    |            |                                       |                              |                      |                  |        |
| 11   | Cassville Lower                        | 604.7-605.0   |                             | 11         | 10,000                  | GM         | 604.7-605.0R                          | Bankline                     |                      |                  | R      |
| 11   | Finley's Landing                       | 596.0-596.5   |                             | 11         | 30,000                  | GM         | Bathtub 594.1L                        | Upland DMMP Site             |                      |                  | 1      |
| 11   | Rosebrook                              | 594.5-595.3   |                             | 11         | 25,000                  | GM         | Bathtub Const 594.1L                  | Upland DMMP Site             |                      |                  | R      |
| 11   | Bathtub Entrance                       | 594.1         |                             | 11         | 3,000                   | GM         | Bathtub 594.1L & 595.8R               | Upland DMMP<br>Site/Bankline |                      |                  | N/A    |
| 12   | Island 241                             | 561.8-562.1   |                             | 11         | 20,000                  | GM         | 562.2L                                | Thalweg                      |                      |                  | R      |
| 12   | Bellevue Slough                        | 560.5-560.8   |                             | 11         | 15,000                  | GM         | 562.2L                                | Bankline                     |                      |                  | R      |
| 13   | Smith Bay                              | 529.9-530.4   |                             | 11         | 35,000                  | GM         | Bankline 531.3-531.7L                 | Bankline                     |                      |                  | 1      |
| 13   | Elk River                              | 529.1-529.3   |                             | 11         | 15,000                  | GM         | Between Islands 527.9R                | Upland                       |                      |                  | R      |
| 14   | Marais Dosier                          | 509.6-509.9   |                             | 11         | 20,000                  | GM         | 503.5-504.1R                          | Bankline                     |                      |                  | R      |
| 14   | Steamboat                              | 503.4-503.8   |                             | 11         | 20,000                  | GM         | 502.7-503.1                           | Thalweg                      |                      |                  | R      |
| 14   | Lock 14 Upper                          | 493.8-494.2   |                             | 11         | 10,000                  | GM         | 503.5-504.1R; 503.0                   | Bankline &<br>Thalweg        |                      |                  | R      |
| 16   | Lock 15 Lower                          | 482.3-482.9   |                             | 11         | 20,000                  | GM         | 481.4-482.1L                          | Bankline                     |                      |                  | R      |
| 16   | Buffalo Lower                          | 472.0-472.3   |                             | 11         | 10,000                  | GM         | Pocket Beaches                        | Bankline                     |                      |                  | R      |
| 17   | Lock 16 Lower                          | 456.5-456.8   |                             | 11         | 10,000                  | GM         | 456.2-456.4L                          | Bankline                     |                      |                  | R      |
| 17   | Bass Island                            | 447.6-447.9   |                             | 11         | 20,000                  | GM         | 447.9-448.1L                          | Bankline                     |                      |                  | R      |
| 17   | Barkis Island                          | 446.1-446.4   |                             | 11         | 20,000                  | GM         | 447.9-448.1L                          | Bankline                     |                      |                  | R      |
| 18   | Willow Bar Island<br>Excav. (off load) | 425.5         |                             |            | 150,000                 |            | Keithsburg Site 4                     | Upland DMMP Site             |                      |                  | N/A    |
| 18   | Keithsburg Upper                       | 426.8-427.3   |                             | 11         | 25,000                  | GM         | 427.1-427.3L                          | Bankline                     |                      |                  | R      |
| 19   | Kemp's Landing Lwr.                    | 396.9-397.1   |                             | 11         | 30,000                  | GH         | Kemps RM 397.8-398.1L                 | Bankline                     |                      |                  | R      |
| 21   | Howards                                | 338.7-339.3   |                             | 11         | 40,000                  | GH         | 339.0-339.5L                          | Bankline                     |                      |                  | R      |
| 21   | LaGrange                               | 336.0-336.5   |                             | 11         | 10,000                  | GM         | 336.3R                                | Bankline                     |                      |                  | R      |
| 21   | Hogback/Lonetree                       | 331.5-331.9   |                             | 11         | 15,000                  | GM         | 330.5-330.8                           | Open Water                   |                      |                  | R      |
| 22   | Cave Hollow                            | 305.0-305.4   |                             | 11         | 30,000                  | GH         | Head of Harris Island<br>305.5L       | Open Water                   |                      |                  | R      |
| * Cu | rrently operating at this              | job. ** Dr    | edging completed *          | **Dre      | (halweg placen          | nent requi | res OSIT approval. Mussel survey n    | nay be required for place    | ment sites that ha   | ve not been used | in the |
| Tota | ıl quantities by equipi                | ment:         |                             |            |                         |            |                                       |                              |                      |                  |        |
|      | Gove                                   | rnment Hydra  | ulic - GOETZ (GH)           | =          | 100,000                 |            | ^E = Emergency                        |                              |                      |                  |        |
|      |                                        | Government    | Mechanical - (GM)           | =          | 333,000                 |            | I = Imminent Closure                  |                              |                      |                  |        |
|      |                                        | Contra        | act Hydraulic - (CH)        | =          | 0                       |            | R = Routine Dredging                  |                              |                      |                  |        |
|      |                                        | Contract      | Mechanical - (CM)           | =          | 0                       |            |                                       |                              |                      |                  |        |
|      |                                        |               | Total Dredging              | =          | 433,000                 |            |                                       | Deferred Dredging            | 150,000              |                  |        |