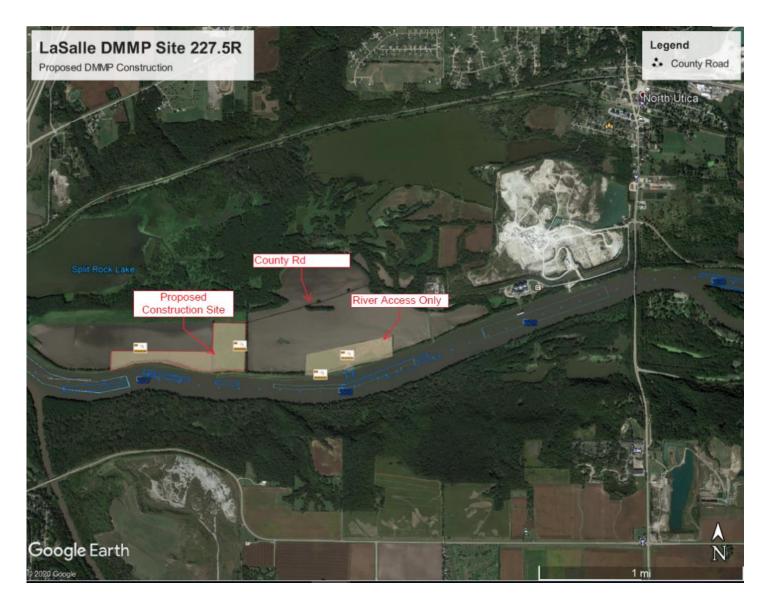

### ILWW - LASALLE DMMP

- Began developing plan set in FY20
  - Progressing toward 65%/100% review
- On hold pending funding
- Real Estate working to acquire a permanent easement for access