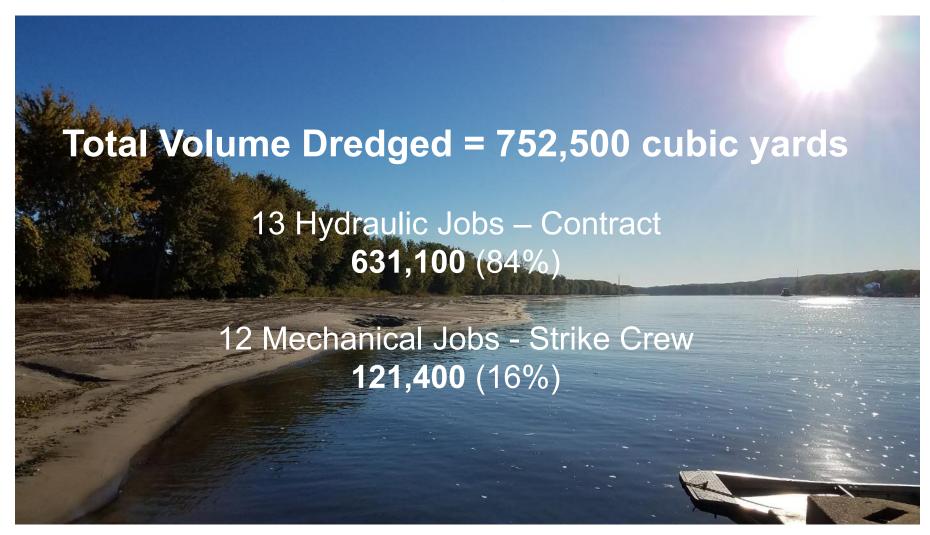

am will evaluate options:
  - Identify and study problems
  - Potential solutions
    - Restore existing rock structures
    - Modify existing rock structures
    - Build new rock structures
    - Others ideas







### **UMR POOL 19 - BURLINGTON BLUFF**

#### **Project Features:**

- Planning anticipated FY22
- Area 1 concerns: primary current shifts from navigation channel to side channel
- Area 2 concerns: sediment migrates across navigation channel, requires increasing dredging quantities & frequencies
- Team will evaluate options:
  - Identify and study problems
  - Potential solutions
    - Restore existing rock structures
    - Modify existing rock structures
    - Build new rock structures
    - Others ideas









US Army Corps of Engineers.

## FY 2020 DREDGING SUMMARY – IWW







## 2020 DREDGING - IWW

### Contract Hydraulic Dredge – 20 Apr through 17 Nov

- Beardstown, RM 86.8-88.8
- Devils Elbow Lower, RM 114.5-115.6
- Devils Elbow Upper, RM 116.5-117.3
- Duck Island, RM 135.7-136.2
- Copperas Creek, RM 136.3-136.8
- Kingston Mines Lower, RM 144.2-144.5
- Kingston Mines, RM 145.6-146.2
- Kingston Mines Upper, RM 146.6-147.3
- Mackinaw River, RM 147.7-147.9
- Lick Creek, RM 155.7-156.8
- Chillicothe, RM 180.4-181.5
- Spring Valley Upper, 218.7-219.1
- Huse Slough, RM 219.1-220.4







## 2020 DREDGING – IWW

### Strike Removal – 3 Mar through 4 Nov

- Lancaster Landing Lower, RM 142-143
- Lancaster Landing, RM 143.3-143.7
- Chillicothe, RM 180.4-181.6
- Hennepin Power, RM 212.0-212.9
- Spring Valley lower, RM 217-0-212.9
- Starved Rock Lower, RM 230.3-230.