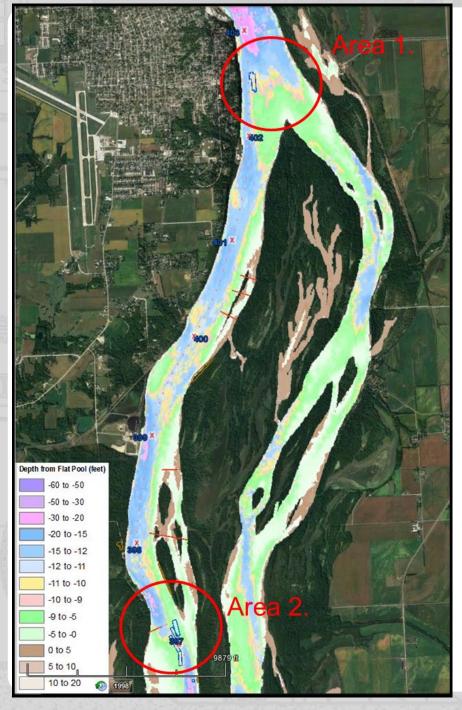

### **UMR POOL 19 - BURLINGTON BLUFF**

#### **Project Features:**

- Planning anticipated FY22
- Area 1 concerns: primary current shifts from navigation channel to side channel
- Area 2 concerns: sediment migrates across navigation channel, requires increasing dredging quantities & frequencies
- Team will evaluate options:
  - Identify and study problems
  - Potential solutions
    - Restore existing rock structures
    - Modify existing rock structures
    - Build new rock structures
    - Others ideas