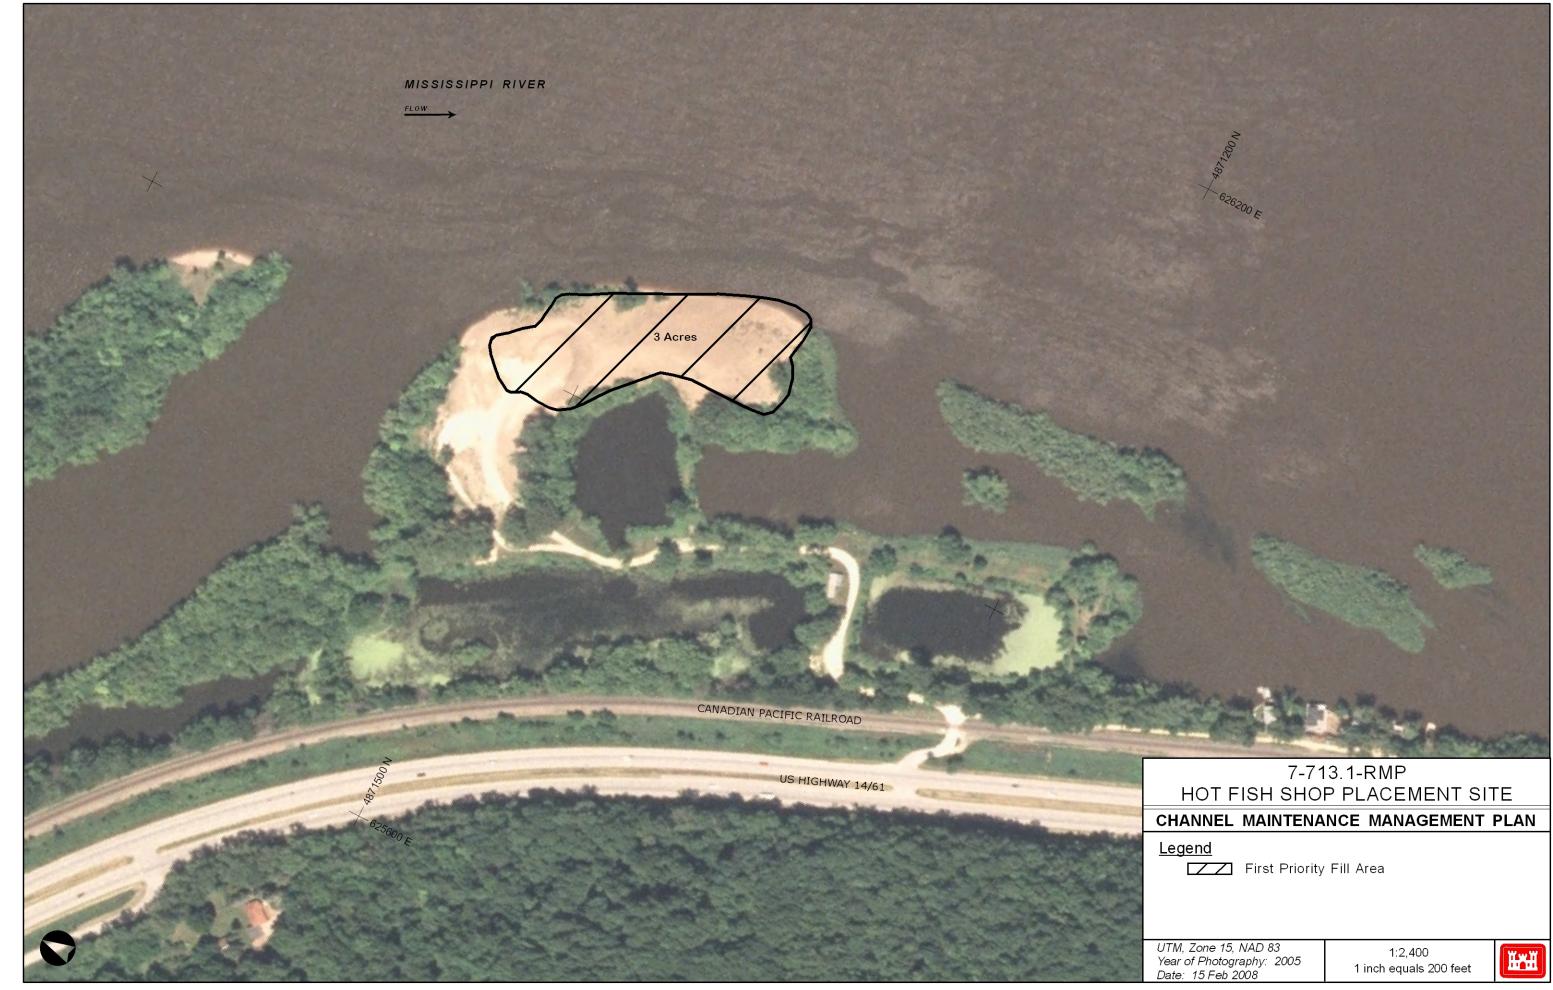

| Pipeline Distance                                                            | rks. Total                                                                     | Lift          |



| 7-708.7-LWE                                                                                                                                                                                                                                                                                                                                                                                                                    | Winters Landi                                                                                                                                                                                                                                                      | ng