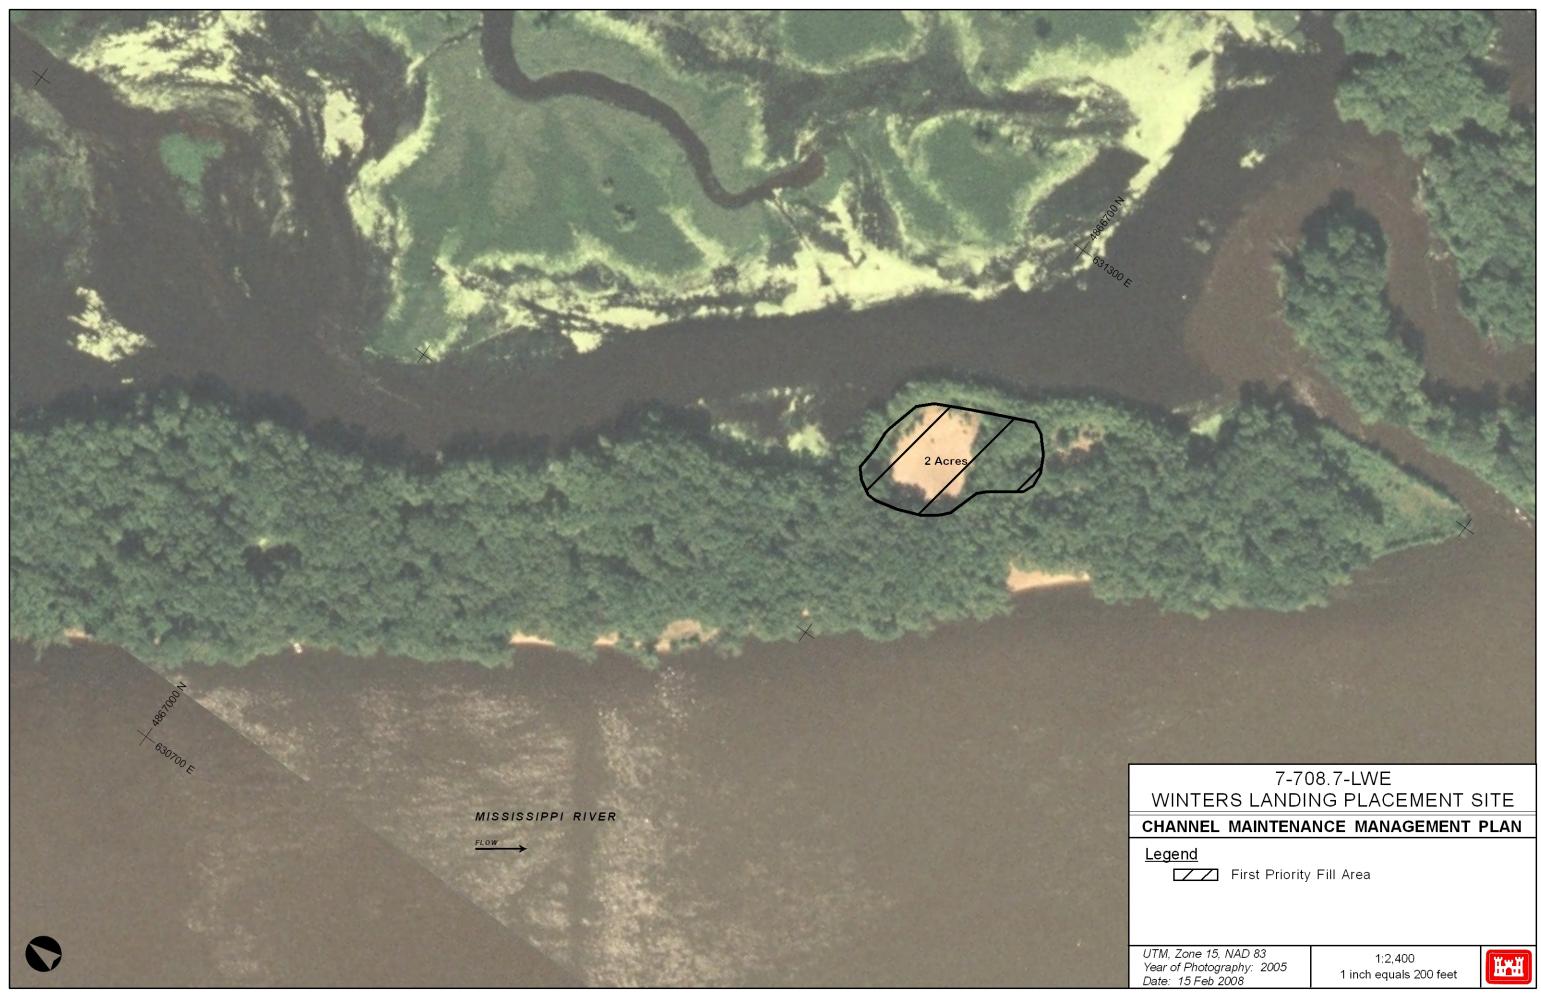

move<br>reeable plan of<br>c of the site.<br>tion to determine<br>used.                                                                                                | ed and transfer<br>acceed two years<br>faction is reach<br>ne its effective<br>rks:<br>ion required<br>found at this si<br>ts will be analy<br>ed by the GRE<br>d by federal go<br>it A of WDNR'<br>term 404(b)(1)<br>Dredge<br>Type | rs from the time of en<br>hed with the appropri-<br>eness. Investigate sit<br>eness. Investigate sit<br>te<br>yzed<br>CAT and O&M, EIS<br>overnment<br>'s MOU<br>proposed<br>Water | nergency placer<br>iate regulatory a<br>te with the OSIT<br>Pipeline Dis<br>Land | tance                                             | e the placement<br>e should be taken<br>a plan for constr | ructing a            |



| 7-707.3-RMP                                                                                                                                                                                                                                                                                                                                                                                                                                              | Dakota Boat Ramp