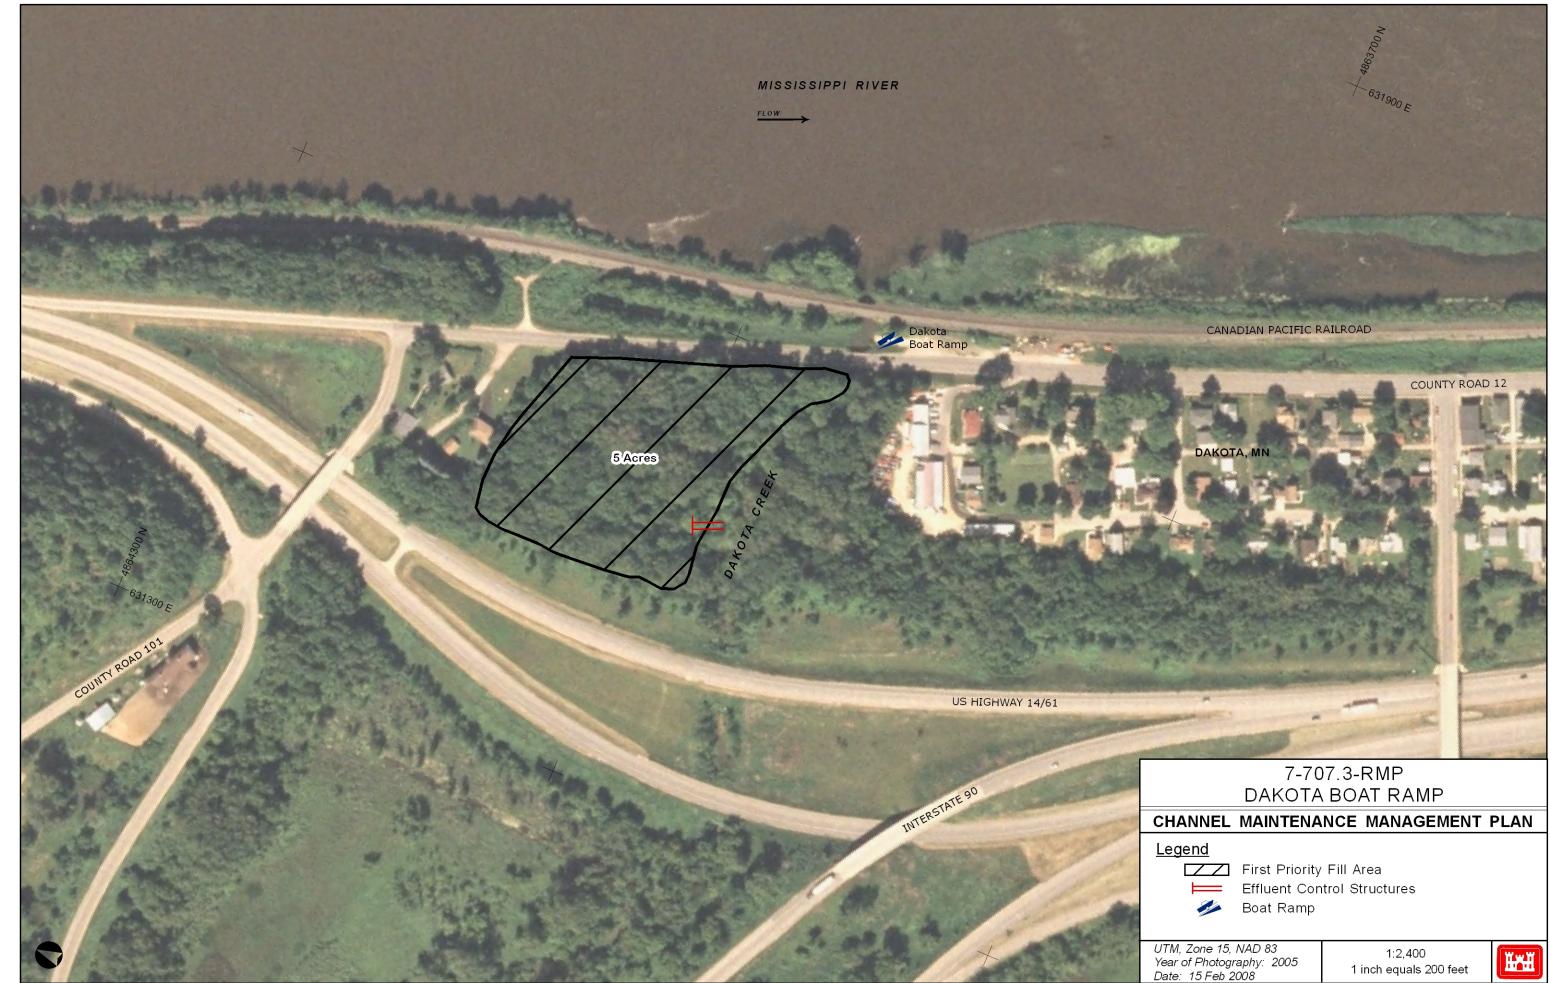

| sland placement<br>n. A landscapin<br>preparation of th<br>tarks:<br>arks:<br>arks:<br>arks:<br>arks:<br>arks:<br>arks:<br>arks:<br>ctoin required<br>e found at this si<br>arther analysis n<br>ered by O&M, E<br>g-term agreemen<br>eral permit with<br>g-term 404(b)(1)<br>Dredge<br>Type<br>H | site (7-706.5-RMT<br>g plan including s<br>ne stockpile area.<br>te<br>ecessary<br>IS<br>t with MDNR proj<br>MDNR and MPC/ | ().<br>creening has been devel<br>bosed<br>Pipeline Distance                                                                          | oped. Implementation v                                                                                                                   | will begin                                        |



| UTM, Zone 15, NAD 83      |   |
|---------------------------|---|
| Year of Photography: 2005 | 1 |
| Date: 15 Feb 2008         |   |
|                           |   |

| 7-706.5-RMT                                                                                                                                                                                                                                                                                                                                                    | Dakota Island                                                                                                                                    |                                                                                                                   | MN/Wi