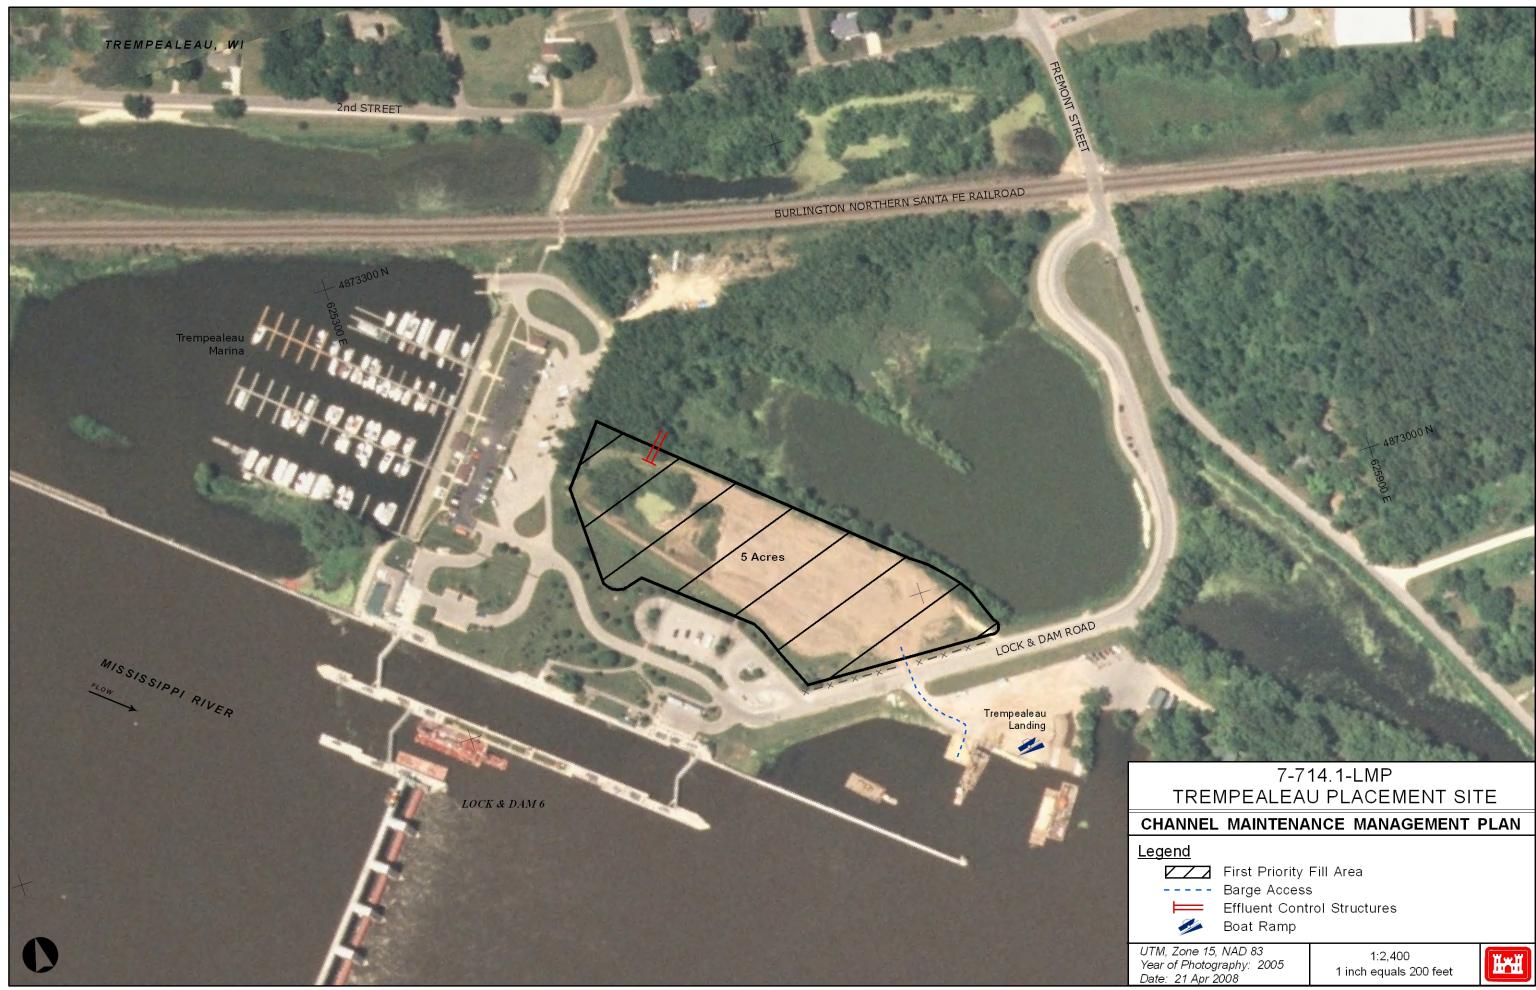

| Site Identification                                                                                                                                                                                                                                                                                                                                         |                                                                                                          |                                                                                                                 | WI/Tr                                                                                                                                                                     | empealeau/Trempeal                                                                                                                                                         | eau Fed                                                                      | eral Government                                                                                                            |                       |
|-------------------------------------------------------------------------------------------------------------------------------------------------------------------------------------------------------------------------------------------------------------------------------------------------------------------------------------------------------------|----------------------------------------------------------------------------------------------------------|-----------------------------------------------------------------------------------------------------------------|---------------------------------------------------------------------------------------------------------------------------------------------------------------------------|----------------------------------------------------------------------------------------------------------------------------------------------------------------------------|------------------------------------------------------------------------------|----------------------------------------------------------------------------------------------------------------------------|-----------------------|
| De elemente de                                                                                                                                                                                                                                                                                                                                              | Site Name                                                                                                |                                                                                                                 | State/Cou                                                                                                                                                                 | unty/Municipality                                                                                                                                                          | Land                                                                         | owner                                                                                                                      |                       |
| Recon. Alt. F). GREAT s<br>7 Recon. (Alt. F) recomm                                                                                                                                                                                                                                                                                                         | selected use of 21 acre<br>ended the use of 5 acr<br>to 800,000 cubic yard                               | es (all wetland)<br>res at this site f<br>ds. Because of                                                        | at this site<br>or cuts 4-7.<br>increased b                                                                                                                               | for permanent placeme<br>Acres at this site were<br>peneficial use removal                                                                                                 | nt of material from<br>reduced because<br>with large trucks,                 | y the RRF on 6 March 1984<br>n cuts 2-5 and 7. The endor<br>active beneficial use was inc<br>increased use of the boat lau | sed Pool<br>reased    |
| Site Characteristics:<br>This site is within a conta<br>boundary and connects th                                                                                                                                                                                                                                                                            |                                                                                                          |                                                                                                                 |                                                                                                                                                                           |                                                                                                                                                                            |                                                                              | culation culvert is located on                                                                                             | the south             |
| Site Dimensions:<br>Area = 5 acres. The area<br>Capacity = 99,000 cubic v                                                                                                                                                                                                                                                                                   |                                                                                                          | t. Pre-Fill Elev                                                                                                | vation = $640$                                                                                                                                                            | 0.0. Maximum Fill Ele                                                                                                                                                      | vation = 655.0. L                                                            | CP Elevation = 638.5. Estin                                                                                                | nated                 |
| 1 5 7 .                                                                                                                                                                                                                                                                                                                                                     | ,                                                                                                        |                                                                                                                 |                                                                                                                                                                           |                                                                                                                                                                            |                                                                              |                                                                                                                            |                       |
| Beneficial Use:                                                                                                                                                                                                                                                                                                                                             |                                                                                                          |                                                                                                                 |                                                                                                                                                                           |                                                                                                                                                                            |                                                                              |                                                                                                                            |                       |
| This is a permanent beneft<br>LaCrosse County Highwa                                                                                                                                                                                                                                                                                                        |                                                                                                          |                                                                                                                 |                                                                                                                                                                           |                                                                                                                                                                            |                                                                              | as been from Trempealeau a                                                                                                 | nd                    |
|                                                                                                                                                                                                                                                                                                                                                             |                                                                                                          |                                                                                                                 |                                                                                                                                                                           |                                                                                                                                                                            |                                                                              |                                                                                                                            |                       |
| Special Conditions/Rest<br>Signs must be in place to<br>the stockpile.                                                                                                                                                                                                                                                                                      |                                                                                                          | dging operatio                                                                                                  | ns when co                                                                                                                                                                | nditions exist. Need to                                                                                                                                                    | o develop signs to                                                           | caution visitors of trucks hau                                                                                             | lling from            |
| Signs must be in place to<br>the stockpile.<br>Future Plans:                                                                                                                                                                                                                                                                                                | caution visitors of dre                                                                                  | around the site                                                                                                 | to reduce a                                                                                                                                                               | esthetic impacts and bl                                                                                                                                                    | owing sand. Beca                                                             | caution visitors of trucks hau                                                                                             |                       |
| Signs must be in place to<br>the stockpile.<br>Future Plans:<br>Berming and vegetative p                                                                                                                                                                                                                                                                    | caution visitors of dre<br>lantings will be used a<br>kiosk should be cons                               | around the site                                                                                                 | to reduce a<br>ain using th                                                                                                                                               | esthetic impacts and bl                                                                                                                                                    | owing sand. Beca                                                             |                                                                                                                            |                       |
| Signs must be in place to<br>the stockpile.<br>Future Plans:<br>Berming and vegetative p<br>location, an informational<br>Permits/Approval Checl<br>✓ Cultural Resources                                                                                                                                                                                    | caution visitors of dre<br>lantings will be used a<br>kiosk should be cons                               | around the site<br>tructed to expl<br><u>Reman</u>                                                              | to reduce a<br>ain using th                                                                                                                                               | esthetic impacts and bl<br>is site to place dredged                                                                                                                        | owing sand. Beca                                                             |                                                                                                                            |                       |
| Signs must be in place to<br>the stockpile.<br>Future Plans:<br>Berming and vegetative p<br>location, an informational<br>Permits/Approval Check<br>✓ Cultural Resources<br>✓ Endangered Species                                                                                                                                                            | caution visitors of dre<br>lantings will be used a<br>kiosk should be cons<br>klists:                    | around the site<br>tructed to expl<br><u>Remai</u><br>No act<br>None f                                          | to reduce a<br>ain using th<br><b>:ks:</b><br>ion required                                                                                                                | esthetic impacts and bl<br>is site to place dredged<br>I<br>site                                                                                                           | owing sand. Beca                                                             |                                                                                                                            |                       |
| Signs must be in place to<br>the stockpile.<br>Future Plans:<br>Berming and vegetative p<br>location, an informational<br>Permits/Approval Checl<br>✓ Cultural Resources<br>✓ Endangered Species<br>✓ Floodplain Impact 4                                                                                                                                   | caution visitors of dre<br>lantings will be used a<br>kiosk should be cons<br>klists:                    | around the site<br>tructed to expl                                                                              | to reduce a<br>ain using th<br><u><b>.ks:</b></u><br>ion required<br>ion required<br>ther analysi                                                                         | esthetic impacts and bl<br>is site to place dredged<br>site<br>site<br>s necessary                                                                                         | owing sand. Beca                                                             |                                                                                                                            |                       |
| Signs must be in place to<br>the stockpile.<br>Future Plans:<br>Berming and vegetative p<br>location, an informational<br>Permits/Approval Check<br>✓ Cultural Resources<br>✓ Endangered Species<br>✓ Floodplain Impact A<br>✓ NEPA                                                                                                                         | caution visitors of dre<br>lantings will be used a<br>kiosk should be cons<br>klists:                    | around the site<br>tructed to expl                                                                              | to reduce a<br>ain using th<br>                                                                                                                                           | esthetic impacts and bl<br>is site to place dredged<br>site<br>s necessary<br>REAT and O&M, EIS                                                                            | owing sand. Beca                                                             |                                                                                                                            |                       |
| Signs must be in place to<br>the stockpile.<br>Future Plans:<br>Berming and vegetative p<br>location, an informational<br>Permits/Approval Checl<br>✓ Cultural Resources<br>✓ Endangered Species<br>✓ Floodplain Impact A<br>✓ NEPA<br>✓ Real Estate                                                                                                        | caution visitors of dre<br>lantings will be used a<br>kiosk should be cons<br>klists:                    | around the site<br>tructed to expl<br>No act<br>None f<br>No fur<br>Covere<br>Owned                             | to reduce a<br>ain using th<br>test<br>ion required<br>found at this<br>ther analysi<br>ed by the GI<br>l by Federal                                                      | esthetic impacts and bl<br>is site to place dredged<br>site<br>s necessary<br>REAT and O&M, EIS<br>Government                                                              | owing sand. Beca                                                             |                                                                                                                            |                       |
| Signs must be in place to<br>the stockpile.<br>Future Plans:<br>Berming and vegetative p<br>location, an informational<br>Permits/Approval Checl<br>✓ Cultural Resources<br>✓ Endangered Species<br>✓ Floodplain Impact A<br>NEPA<br>✓ Real Estate<br>✓ State                                                                                               | caution visitors of dre<br>lantings will be used a<br>l kiosk should be cons<br>klists:<br>s<br>Analysis | around the site<br>tructed to expl<br>No act<br>None f<br>No fur<br>Covere<br>Owned<br>Exhibi                   | to reduce a<br>ain using th<br><b>:ks:</b><br>ion required<br>ound at this<br>ther analysi<br>ed by the GI<br>t by Federal<br>t A of WDN                                  | esthetic impacts and bl<br>is site to place dredged<br>l<br>site<br>s necessary<br>REAT and O&M, EIS<br>Government<br>IR's MOU                                             | owing sand. Beca<br>I material.                                              |                                                                                                                            |                       |
| Signs must be in place to<br>the stockpile.<br>Future Plans:<br>Berming and vegetative p<br>location, an informational<br>Permits/Approval Checl<br>✓ Cultural Resources<br>✓ Endangered Species<br>✓ Floodplain Impact A<br>✓ NEPA<br>✓ NEPA<br>✓ Real Estate<br>✓ State<br>✓ 404(b)(1) Evaluator                                                          | caution visitors of dre<br>lantings will be used a<br>l kiosk should be cons<br>klists:<br>s<br>Analysis | around the site<br>tructed to expl<br>No act<br>None f<br>No fur<br>Covere<br>Owned<br>Exhibi                   | to reduce a<br>ain using th<br><b>:ks:</b><br>ion required<br>ound at this<br>ther analysi<br>ed by the GI<br>t by Federal<br>t A of WDN                                  | esthetic impacts and bl<br>is site to place dredged<br>site<br>s necessary<br>REAT and O&M, EIS<br>Government                                                              | owing sand. Beca<br>I material.                                              |                                                                                                                            |                       |
| Signs must be in place to<br>the stockpile.<br>Future Plans:<br>Berming and vegetative p<br>location, an informational<br>Permits/Approval Checl<br>✓ Cultural Resources<br>✓ Endangered Species<br>✓ Floodplain Impact A<br>✓ NEPA<br>✓ NEPA<br>✓ Real Estate<br>✓ State<br>✓ 404(b)(1) Evaluatoi<br>Other:                                                | caution visitors of dre<br>lantings will be used a<br>klists:<br>s<br>Analysis                           | around the site<br>tructed to expl<br>No act<br>None f<br>No fur<br>Covere<br>Owned<br>Exhibi                   | to reduce a<br>ain using th<br>ion required<br>ion required<br>ion required<br>ion at this<br>ther analysi<br>ed by the GI<br>l by Federal<br>t A of WDN<br>(1) expires 2 | esthetic impacts and bl<br>is site to place dredged<br>l<br>site<br>s necessary<br>REAT and O&M, EIS<br>Government<br>IR's MOU                                             | owing sand. Beca<br>l material.                                              | ause of the high public use at                                                                                             |                       |
| Signs must be in place to<br>the stockpile.<br>Future Plans:<br>Berming and vegetative p<br>location, an informational<br>Permits/Approval Check<br>✓ Cultural Resources<br>✓ Endangered Species<br>✓ Floodplain Impact A<br>✓ NEPA<br>✓ Real Estate<br>✓ State<br>✓ State<br>✓ 404(b)(1) Evaluatoi<br>Other:<br>Potential Dredg                            | caution visitors of dre<br>lantings will be used a<br>klists:<br>s<br>Analysis                           | around the site<br>tructed to expl<br>No act<br>None f<br>No fur<br>Covere<br>Ownec<br>Exhibi<br>404(b)         | to reduce a<br>ain using th<br><b>:ks:</b><br>ion required<br>ion required<br>ion at this<br>ther analysi<br>ed by the GI<br>l by Federal<br>t A of WDN<br>(1) expires 2  | esthetic impacts and bl<br>is site to place dredged<br>site<br>s necessary<br>REAT and O&M, EIS<br>Government<br>JR's MOU<br>2024; supplement in 19                        | owing sand. Beca<br>l material.<br>290<br><b>Pipeline Dista</b>              | ause of the high public use at                                                                                             | this                  |
| Signs must be in place to<br>the stockpile.<br>Future Plans:<br>Berming and vegetative p<br>location, an informational<br>Permits/Approval Check<br>✓ Cultural Resources<br>✓ Endangered Species<br>✓ Floodplain Impact A<br>✓ NEPA<br>✓ Real Estate<br>✓ State<br>✓ 404(b)(1) Evaluatoi<br>Other:<br>Potential Dredg<br>Name                               | caution visitors of dre                                                                                  | around the site<br>tructed to expl<br>No act<br>None f<br>No fur<br>Covere<br>Owned<br>Exhibi<br>404(b)<br>Mile | to reduce a<br>ain using th<br>ion required<br>ound at this<br>ther analysi<br>ed by the GI<br>by Federal<br>t A of WDN<br>(1) expires 2<br>Dredge<br>Type                | esthetic impacts and bl<br>is site to place dredged<br>site<br>site<br>s necessary<br>REAT and O&M, EIS<br>Government<br>JR's MOU<br>2024; supplement in 19<br>Water       | owing sand. Beca<br>I material.<br>090<br>Pipeline Dista<br>Land             | ause of the high public use at                                                                                             | this Lift             |
| Signs must be in place to<br>the stockpile.<br>Future Plans:<br>Berming and vegetative p<br>location, an informational<br>Permits/Approval Check<br>✓ Cultural Resources<br>✓ Endangered Species<br>✓ Floodplain Impact A<br>✓ NEPA<br>✓ Real Estate<br>✓ State<br>✓ State<br>✓ 404(b)(1) Evaluatoi<br>Other:<br>Potential Dredg<br>Name<br>Winters Landing | caution visitors of dre                                                                                  | Reman<br>No act<br>No act<br>No fur<br>Covere<br>Owned<br>Exhibi<br>404(b)<br>Mile<br>707.4-709.3               | to reduce a<br>ain using th<br>ion required<br>ound at this<br>ther analysi<br>ed by the GI<br>by Federal<br>t A of WDN<br>(1) expires 2<br>Dredge<br>Type<br>M           | esthetic impacts and bl<br>is site to place dredged<br>site site<br>s necessary<br>REAT and O&M, EIS<br>Government<br>JR's MOU<br>2024; supplement in 19<br>Water<br>30000 | owing sand. Beca<br>I material.<br>290<br>Pipeline Dista<br>Land<br>300-1000 | nuse of the high public use at                                                                                             | this<br>Lift<br>16-36 |
| Signs must be in place to<br>the stockpile.<br>Future Plans:<br>Berming and vegetative p<br>location, an informational<br>Permits/Approval Check<br>✓ Cultural Resources<br>✓ Endangered Species<br>✓ Floodplain Impact A<br>✓ NEPA<br>✓ Real Estate<br>✓ State<br>✓ 404(b)(1) Evaluatoi<br>Other:<br>Potential Dredg<br>Name                               | caution visitors of dre                                                                                  | around the site<br>tructed to expl<br>No act<br>None f<br>No fur<br>Covere<br>Owned<br>Exhibi<br>404(b)<br>Mile | to reduce a<br>ain using th<br>ion required<br>ound at this<br>ther analysi<br>ed by the GI<br>by Federal<br>t A of WDN<br>(1) expires 2<br>Dredge<br>Type                | esthetic impacts and bl<br>is site to place dredged<br>site<br>site<br>s necessary<br>REAT and O&M, EIS<br>Government<br>JR's MOU<br>2024; supplement in 19<br>Water       | owing sand. Beca<br>I material.<br>090<br>Pipeline Dista<br>Land             | ause of the high public use at                                                                                             | this Lift             |

| 7-713.1-RMP                                                                                                                                                                                                                                                                                                                                                                                     | Hot Fish Shop                                                                                                                                                              |                                                                                                                                                                                                                                                                                                                                                                                                                                                                                                                                                                                                                                                                                                                                                                                                                                                                                                                                                                                                                                                                                                                                                                                                                                                                                                                                                                                                                                                                                                                                                                                                                                                                                                                                                                                                                                                                                                                                                                                                                                                                                                                                                 | MN/Winona/Donehoven                                                                                                                                                                                                                                                                                                                                                                                                                                                                                                                                                                                                                                                                                                                                                                                                                                                                                                                                                                                                                                                                                                                                                                                                                                                                                                                                                                                                                                                                                                                                                                                                                                                                                                                                                                                                                                                                                                                                                                                                                                                                                                            | Private                                                                      |                                                                                |               |
|-------------------------------------------------------------------------------------------------------------------------------------------------------------------------------------------------------------------------------------------------------------------------------------------------------------------------------------------------------------------------------------------------|----------------------------------------------------------------------------------------------------------------------------------------------------------------------------|-------------------------------------------------------------------------------------------------------------------------------------------------------------------------------------------------------------------------------------------------------------------------------------------------------------------------------------------------------------------------------------------------------------------------------------------------------------------------------------------------------------------------------------------------------------------------------------------------------------------------------------------------------------------------------------------------------------------------------------------------------------------------------------------------------------------------------------------------------------------------------------------------------------------------------------------------------------------------------------------------------------------------------------------------------------------------------------------------------------------------------------------------------------------------------------------------------------------------------------------------------------------------------------------------------------------------------------------------------------------------------------------------------------------------------------------------------------------------------------------------------------------------------------------------------------------------------------------------------------------------------------------------------------------------------------------------------------------------------------------------------------------------------------------------------------------------------------------------------------------------------------------------------------------------------------------------------------------------------------------------------------------------------------------------------------------------------------------------------------------------------------------------|--------------------------------------------------------------------------------------------------------------------------------------------------------------------------------------------------------------------------------------------------------------------------------------------------------------------------------------------------------------------------------------------------------------------------------------------------------------------------------------------------------------------------------------------------------------------------------------------------------------------------------------------------------------------------------------------------------------------------------------------------------------------------------------------------------------------------------------------------------------------------------------------------------------------------------------------------------------------------------------------------------------------------------------------------------------------------------------------------------------------------------------------------------------------------------------------------------------------------------------------------------------------------------------------------------------------------------------------------------------------------------------------------------------------------------------------------------------------------------------------------------------------------------------------------------------------------------------------------------------------------------------------------------------------------------------------------------------------------------------------------------------------------------------------------------------------------------------------------------------------------------------------------------------------------------------------------------------------------------------------------------------------------------------------------------------------------------------------------------------------------------|------------------------------------------------------------------------------|--------------------------------------------------------------------------------|---------------|
| Site Identification                                                                                                                                                                                                                                                                                                                                                                             | Site Name                                                                                                                                                                  |                                                                                                                                                                                                                                                                                                                                                                                                                                                                                                                                                                                                                                                                                                                                                                                                                                                                                                                                                                                                                                                                                                                                                                                                                                                                                                                                                                                                                                                                                                                                                                                                                                                                                                                                                                                                                                                                                                                                                                                                                                                                                                                                                 | State/County/Municipality                                                                                                                                                                                                                                                                                                                                                                                                                                                                                                                                                                                                                                                                                                                                                                                                                                                                                                                                                                                                                                                                                                                                                                                                                                                                                                                                                                                                                                                                                                                                                                                                                                                                                                                                                                                                                                                                                                                                                                                                                                                                                                      | Landowner                                                                    |                                                                                |               |
| Background:                                                                                                                                                                                                                                                                                                                                                                                     |                                                                                                                                                                            |                                                                                                                                                                                                                                                                                                                                                                                                                                                                                                                                                                                                                                                                                                                                                                                                                                                                                                                                                                                                                                                                                                                                                                                                                                                                                                                                                                                                                                                                                                                                                                                                                                                                                                                                                                                                                                                                                                                                                                                                                                                                                                                                                 | ······                                                                                                                                                                                                                                                                                                                                                                                                                                                                                                                                                                                                                                                                                                                                                                                                                                                                                                                                                                                                                                                                                                                                                                                                                                                                                                                                                                                                                                                                                                                                                                                                                                                                                                                                                                                                                                                                                                                                                                                                                                                                                                                         |                                                                              |                                                                                |               |
| Recon. Alt. F). GREAT s<br>(Alt. F) recommended the<br>placement. Since the land                                                                                                                                                                                                                                                                                                                | selected use of 12 acres (all<br>use of 2 acres at this site.<br>downer has been making the                                                                                | wetland) at th<br>There are 3 ac<br>e 3 acres are a                                                                                                                                                                                                                                                                                                                                                                                                                                                                                                                                                                                                                                                                                                                                                                                                                                                                                                                                                                                                                                                                                                                                                                                                                                                                                                                                                                                                                                                                                                                                                                                                                                                                                                                                                                                                                                                                                                                                                                                                                                                                                             | AT I Vol. 8-Part IV). This sit<br>is site for permanent placeme<br>cres of upland available which<br>vailable for stockpiling, the C<br>ar planning period with benef                                                                                                                                                                                                                                                                                                                                                                                                                                                                                                                                                                                                                                                                                                                                                                                                                                                                                                                                                                                                                                                                                                                                                                                                                                                                                                                                                                                                                                                                                                                                                                                                                                                                                                                                                                                                                                                                                                                                                          | nt of material from cut<br>has been used in the p<br>orps will plan on using | 6. The endorsed Pool 7<br>past for dredged materia<br>the entire area. Alterna | 7 Recon.<br>1 |
|                                                                                                                                                                                                                                                                                                                                                                                                 | disturbed upland area from<br>or holding fish for commerc                                                                                                                  |                                                                                                                                                                                                                                                                                                                                                                                                                                                                                                                                                                                                                                                                                                                                                                                                                                                                                                                                                                                                                                                                                                                                                                                                                                                                                                                                                                                                                                                                                                                                                                                                                                                                                                                                                                                                                                                                                                                                                                                                                                                                                                                                                 | material placement exists. Th                                                                                                                                                                                                                                                                                                                                                                                                                                                                                                                                                                                                                                                                                                                                                                                                                                                                                                                                                                                                                                                                                                                                                                                                                                                                                                                                                                                                                                                                                                                                                                                                                                                                                                                                                                                                                                                                                                                                                                                                                                                                                                  | ne site is bordered by th                                                    | ne Mississippi River ma                                                        | in            |
| Site Dimensions:                                                                                                                                                                                                                                                                                                                                                                                |                                                                                                                                                                            |                                                                                                                                                                                                                                                                                                                                                                                                                                                                                                                                                                                                                                                                                                                                                                                                                                                                                                                                                                                                                                                                                                                                                                                                                                                                                                                                                                                                                                                                                                                                                                                                                                                                                                                                                                                                                                                                                                                                                                                                                                                                                                                                                 |                                                                                                                                                                                                                                                                                                                                                                                                                                                                                                                                                                                                                                                                                                                                                                                                                                                                                                                                                                                                                                                                                                                                                                                                                                                                                                                                                                                                                                                                                                                                                                                                                                                                                                                                                                                                                                                                                                                                                                                                                                                                                                                                |                                                                              |                                                                                |               |
| Area = 3 acres. The area<br>Capacity = 60,000 cubic y                                                                                                                                                                                                                                                                                                                                           |                                                                                                                                                                            | e-Fill Elevation                                                                                                                                                                                                                                                                                                                                                                                                                                                                                                                                                                                                                                                                                                                                                                                                                                                                                                                                                                                                                                                                                                                                                                                                                                                                                                                                                                                                                                                                                                                                                                                                                                                                                                                                                                                                                                                                                                                                                                                                                                                                                                                                | n = 643.0. Maximum Fill Ele                                                                                                                                                                                                                                                                                                                                                                                                                                                                                                                                                                                                                                                                                                                                                                                                                                                                                                                                                                                                                                                                                                                                                                                                                                                                                                                                                                                                                                                                                                                                                                                                                                                                                                                                                                                                                                                                                                                                                                                                                                                                                                    | vation = 663.0. LCP E                                                        | levation = 638.5. Estin                                                        | nated         |
| Beneficial Use:                                                                                                                                                                                                                                                                                                                                                                                 |                                                                                                                                                                            |                                                                                                                                                                                                                                                                                                                                                                                                                                                                                                                                                                                                                                                                                                                                                                                                                                                                                                                                                                                                                                                                                                                                                                                                                                                                                                                                                                                                                                                                                                                                                                                                                                                                                                                                                                                                                                                                                                                                                                                                                                                                                                                                                 |                                                                                                                                                                                                                                                                                                                                                                                                                                                                                                                                                                                                                                                                                                                                                                                                                                                                                                                                                                                                                                                                                                                                                                                                                                                                                                                                                                                                                                                                                                                                                                                                                                                                                                                                                                                                                                                                                                                                                                                                                                                                                                                                |                                                                              |                                                                                |               |
|                                                                                                                                                                                                                                                                                                                                                                                                 | icial use stockpile site. The N. Beneficial use removal                                                                                                                    |                                                                                                                                                                                                                                                                                                                                                                                                                                                                                                                                                                                                                                                                                                                                                                                                                                                                                                                                                                                                                                                                                                                                                                                                                                                                                                                                                                                                                                                                                                                                                                                                                                                                                                                                                                                                                                                                                                                                                                                                                                                                                                                                                 | emand for material in this area<br>o be 400,000 cubic yards.                                                                                                                                                                                                                                                                                                                                                                                                                                                                                                                                                                                                                                                                                                                                                                                                                                                                                                                                                                                                                                                                                                                                                                                                                                                                                                                                                                                                                                                                                                                                                                                                                                                                                                                                                                                                                                                                                                                                                                                                                                                                   | a. Most removal has be                                                       | een from private constru                                                       | lection       |
| Equipment Requirments                                                                                                                                                                                                                                                                                                                                                                           | s/Limitations:                                                                                                                                                             |                                                                                                                                                                                                                                                                                                                                                                                                                                                                                                                                                                                                                                                                                                                                                                                                                                                                                                                                                                                                                                                                                                                                                                                                                                                                                                                                                                                                                                                                                                                                                                                                                                                                                                                                                                                                                                                                                                                                                                                                                                                                                                                                                 |                                                                                                                                                                                                                                                                                                                                                                                                                                                                                                                                                                                                                                                                                                                                                                                                                                                                                                                                                                                                                                                                                                                                                                                                                                                                                                                                                                                                                                                                                                                                                                                                                                                                                                                                                                                                                                                                                                                                                                                                                                                                                                                                |                                                                              |                                                                                |               |
| Unknown. Special Conditions/Restr<br>This site is privately owned                                                                                                                                                                                                                                                                                                                               | rictions:<br>ed and any removal must be                                                                                                                                    |                                                                                                                                                                                                                                                                                                                                                                                                                                                                                                                                                                                                                                                                                                                                                                                                                                                                                                                                                                                                                                                                                                                                                                                                                                                                                                                                                                                                                                                                                                                                                                                                                                                                                                                                                                                                                                                                                                                                                                                                                                                                                                                                                 | e landowners permission. In t<br>rossing guards where the acce                                                                                                                                                                                                                                                                                                                                                                                                                                                                                                                                                                                                                                                                                                                                                                                                                                                                                                                                                                                                                                                                                                                                                                                                                                                                                                                                                                                                                                                                                                                                                                                                                                                                                                                                                                                                                                                                                                                                                                                                                                                                 |                                                                              |                                                                                | ne of their   |
| Unknown. Special Conditions/Rest<br>This site is privately owned<br>flagmen during removal of<br>Future Plans:                                                                                                                                                                                                                                                                                  | rictions:<br>ed and any removal must be                                                                                                                                    | there are no c                                                                                                                                                                                                                                                                                                                                                                                                                                                                                                                                                                                                                                                                                                                                                                                                                                                                                                                                                                                                                                                                                                                                                                                                                                                                                                                                                                                                                                                                                                                                                                                                                                                                                                                                                                                                                                                                                                                                                                                                                                                                                                                                  | rossing guards where the acce                                                                                                                                                                                                                                                                                                                                                                                                                                                                                                                                                                                                                                                                                                                                                                                                                                                                                                                                                                                                                                                                                                                                                                                                                                                                                                                                                                                                                                                                                                                                                                                                                                                                                                                                                                                                                                                                                                                                                                                                                                                                                                  |                                                                              |                                                                                | ne of their   |
| Unknown. Special Conditions/Rest<br>This site is privately owne<br>flagmen during removal o<br>Future Plans:                                                                                                                                                                                                                                                                                    | rictions:<br>ed and any removal must be<br>perations by truck because<br>erm real estate agreement fo                                                                      | there are no c                                                                                                                                                                                                                                                                                                                                                                                                                                                                                                                                                                                                                                                                                                                                                                                                                                                                                                                                                                                                                                                                                                                                                                                                                                                                                                                                                                                                                                                                                                                                                                                                                                                                                                                                                                                                                                                                                                                                                                                                                                                                                                                                  | rossing guards where the acce                                                                                                                                                                                                                                                                                                                                                                                                                                                                                                                                                                                                                                                                                                                                                                                                                                                                                                                                                                                                                                                                                                                                                                                                                                                                                                                                                                                                                                                                                                                                                                                                                                                                                                                                                                                                                                                                                                                                                                                                                                                                                                  |                                                                              |                                                                                | ne of their   |
| Unknown.  Special Conditions/Restr<br>This site is privately owner<br>flagmen during removal of<br>Future Plans:<br>Continue to pursue long-t<br>Permits/Approval Check<br>Cultural Resources                                                                                                                                                                                                   | rictions:<br>ed and any removal must be<br>operations by truck because<br>erm real estate agreement for<br>klists:                                                         | there are no c                                                                                                                                                                                                                                                                                                                                                                                                                                                                                                                                                                                                                                                                                                                                                                                                                                                                                                                                                                                                                                                                                                                                                                                                                                                                                                                                                                                                                                                                                                                                                                                                                                                                                                                                                                                                                                                                                                                                                                                                                                                                                                                                  | rossing guards where the acce                                                                                                                                                                                                                                                                                                                                                                                                                                                                                                                                                                                                                                                                                                                                                                                                                                                                                                                                                                                                                                                                                                                                                                                                                                                                                                                                                                                                                                                                                                                                                                                                                                                                                                                                                                                                                                                                                                                                                                                                                                                                                                  |                                                                              |                                                                                | ne of their   |
| Unknown.  Special Conditions/Restr<br>This site is privately owner<br>flagmen during removal or<br>Future Plans:<br>Continue to pursue long-t<br>Permits/Approval Check<br>✓ Cultural Resources<br>✓ Endangered Species                                                                                                                                                                         | rictions:<br>ed and any removal must be<br>perations by truck because<br>erm real estate agreement fo<br>klists:                                                           | there are no c<br>for use of this s<br><u>Remarks:</u>                                                                                                                                                                                                                                                                                                                                                                                                                                                                                                                                                                                                                                                                                                                                                                                                                                                                                                                                                                                                                                                                                                                                                                                                                                                                                                                                                                                                                                                                                                                                                                                                                                                                                                                                                                                                                                                                                                                                                                                                                                                                                          | rossing guards where the accessing guards where the accessing guards where the accessing guards where the acces                                                                                                                                                                                                                                                                                                                                                                                                                                                                                                                                                                                                                                                                                                                                                                                                                                                                                                                                                                                                                                                                                                                                                                                                                                                                                                                                                                                                                                                                                                                                                                                                                                                                                                                                                                                                                                                                                                                                                                                                                |                                                                              |                                                                                | ne of their   |
| Unknown.<br>Special Conditions/Restr<br>This site is privately owned<br>flagmen during removal of<br>Future Plans:<br>Continue to pursue long-t<br>Permits/Approval Checel<br>✓ Cultural Resources<br>✓ Endangered Species<br>✓ Floodplain Impact A                                                                                                                                             | rictions:<br>ed and any removal must be<br>perations by truck because<br>erm real estate agreement fo<br>klists:                                                           | there are no c<br>for use of this s<br><u>Remarks:</u><br>No action re<br>None found                                                                                                                                                                                                                                                                                                                                                                                                                                                                                                                                                                                                                                                                                                                                                                                                                                                                                                                                                                                                                                                                                                                                                                                                                                                                                                                                                                                                                                                                                                                                                                                                                                                                                                                                                                                                                                                                                                                                                                                                                                                            | rossing guards where the accessing guards where the accessing guards where the accessing guards where the acces                                                                                                                                                                                                                                                                                                                                                                                                                                                                                                                                                                                                                                                                                                                                                                                                                                                                                                                                                                                                                                                                                                                                                                                                                                                                                                                                                                                                                                                                                                                                                                                                                                                                                                                                                                                                                                                                                                                                                                                                                |                                                                              |                                                                                | ne of their   |
| Unknown.  Special Conditions/Restr<br>This site is privately owne<br>flagmen during removal o  Future Plans:<br>Continue to pursue long-t  Permits/Approval Check<br>✓ Cultural Resources<br>✓ Endangered Species                                                                                                                                                                               | rictions:<br>ed and any removal must be<br>perations by truck because<br>erm real estate agreement fo<br>klists:                                                           | there are no c<br>for use of this s<br>Remarks:<br>No action re<br>None found<br>No further a                                                                                                                                                                                                                                                                                                                                                                                                                                                                                                                                                                                                                                                                                                                                                                                                                                                                                                                                                                                                                                                                                                                                                                                                                                                                                                                                                                                                                                                                                                                                                                                                                                                                                                                                                                                                                                                                                                                                                                                                                                                   | rossing guards where the acce<br>site.<br>equired<br>l at this site                                                                                                                                                                                                                                                                                                                                                                                                                                                                                                                                                                                                                                                                                                                                                                                                                                                                                                                                                                                                                                                                                                                                                                                                                                                                                                                                                                                                                                                                                                                                                                                                                                                                                                                                                                                                                                                                                                                                                                                                                                                            |                                                                              |                                                                                | ne of their   |
| Unknown.  Special Conditions/Restrict This site is privately owned flagmen during removal o  Future Plans: Continue to pursue long-t  Permits/Approval Check  Cultural Resources  Floadplain Impact A  NEPA  Real Estate                                                                                                                                                                        | rictions:<br>ed and any removal must be<br>perations by truck because<br>erm real estate agreement fo<br>klists:                                                           | there are no c<br>for use of this s<br><b><u>Remarks:</u></b><br>No action ru<br>None found<br>No further a<br>Covered by<br>Requires a p                                                                                                                                                                                                                                                                                                                                                                                                                                                                                                                                                                                                                                                                                                                                                                                                                                                                                                                                                                                                                                                                                                                                                                                                                                                                                                                                                                                                                                                                                                                                                                                                                                                                                                                                                                                                                                                                                                                                                                                                       | rossing guards where the acce<br>site.<br>equired<br>I at this site<br>analysis necessary<br>the GREAT and O&M, EIS<br>permit from the landowner                                                                                                                                                                                                                                                                                                                                                                                                                                                                                                                                                                                                                                                                                                                                                                                                                                                                                                                                                                                                                                                                                                                                                                                                                                                                                                                                                                                                                                                                                                                                                                                                                                                                                                                                                                                                                                                                                                                                                                               |                                                                              |                                                                                | ne of their   |
| Unknown.<br>Special Conditions/Restrict<br>This site is privately owned<br>flagmen during removal of<br>Future Plans:<br>Continue to pursue long-t<br>Permits/Approval Check<br>✓ Cultural Resources<br>✓ Endangered Species<br>✓ Floodplain Impact A<br>✓ NEPA<br>☐ Real Estate<br>✓ State                                                                                                     | rictions:<br>ed and any removal must be<br>perations by truck because<br>erm real estate agreement for<br>klists:<br>s<br>Analysis                                         | there are no c<br>for use of this s<br><b><u>Remarks:</u></b><br>No action ru<br>None found<br>No further a<br>Covered by<br>Requires a p                                                                                                                                                                                                                                                                                                                                                                                                                                                                                                                                                                                                                                                                                                                                                                                                                                                                                                                                                                                                                                                                                                                                                                                                                                                                                                                                                                                                                                                                                                                                                                                                                                                                                                                                                                                                                                                                                                                                                                                                       | rossing guards where the acce<br>site.<br>equired<br>I at this site<br>analysis necessary<br>t the GREAT and O&M, EIS                                                                                                                                                                                                                                                                                                                                                                                                                                                                                                                                                                                                                                                                                                                                                                                                                                                                                                                                                                                                                                                                                                                                                                                                                                                                                                                                                                                                                                                                                                                                                                                                                                                                                                                                                                                                                                                                                                                                                                                                          |                                                                              |                                                                                | ne of their   |
| Unknown.<br>Special Conditions/Restrict<br>This site is privately owned<br>flagmen during removal of<br>Future Plans:<br>Continue to pursue long-t<br>Permits/Approval Check<br>✓ Cultural Resources<br>✓ Endangered Species<br>✓ Floodplain Impact A<br>✓ NEPA<br>☐ Real Estate                                                                                                                | rictions:<br>ed and any removal must be<br>perations by truck because<br>erm real estate agreement for<br>klists:<br>s<br>Analysis                                         | there are no c<br>for use of this s<br>No action re<br>None found<br>No further a<br>Covered by<br>Requires a<br>General per                                                                                                                                                                                                                                                                                                                                                                                                                                                                                                                                                                                                                                                                                                                                                                                                                                                                                                                                                                                                                                                                                                                                                                                                                                                                                                                                                                                                                                                                                                                                                                                                                                                                                                                                                                                                                                                                                                                                                                                                                    | rossing guards where the acce<br>site.<br>equired<br>I at this site<br>analysis necessary<br>the GREAT and O&M, EIS<br>permit from the landowner                                                                                                                                                                                                                                                                                                                                                                                                                                                                                                                                                                                                                                                                                                                                                                                                                                                                                                                                                                                                                                                                                                                                                                                                                                                                                                                                                                                                                                                                                                                                                                                                                                                                                                                                                                                                                                                                                                                                                                               |                                                                              |                                                                                | ne of their   |
| Unknown.<br>Special Conditions/Restr<br>This site is privately owned<br>flagmen during removal of<br>Future Plans:<br>Continue to pursue long-t<br>Cultural Resources<br>✓ Endangered Species<br>✓ Floodplain Impact A<br>✓ NEPA<br>Real Estate<br>✓ State<br>✓ 404(b)(1) Evaluatoi<br>Other:                                                                                                   | rictions:<br>ed and any removal must be<br>perations by truck because<br>erm real estate agreement for<br>klists:<br>s<br>Analysis                                         | there are no c<br>for use of this s<br><u>Remarks:</u><br>No action re<br>None found<br>No further a<br>Covered by<br>Requires a p<br>General per<br>None require                                                                                                                                                                                                                                                                                                                                                                                                                                                                                                                                                                                                                                                                                                                                                                                                                                                                                                                                                                                                                                                                                                                                                                                                                                                                                                                                                                                                                                                                                                                                                                                                                                                                                                                                                                                                                                                                                                                                                                               | rossing guards where the acce<br>site.<br>equired<br>d at this site<br>analysis necessary<br>the GREAT and O&M, EIS<br>permit from the landowner<br>mit with MDNR and MPCA<br>red if no effluent return                                                                                                                                                                                                                                                                                                                                                                                                                                                                                                                                                                                                                                                                                                                                                                                                                                                                                                                                                                                                                                                                                                                                                                                                                                                                                                                                                                                                                                                                                                                                                                                                                                                                                                                                                                                                                                                                                                                        | ess road crosses the trac                                                    |                                                                                | ne of their   |
| Unknown.<br>Special Conditions/Restr<br>This site is privately owned<br>flagmen during removal of<br>Future Plans:<br>Continue to pursue long-t<br>Continue to pursue long-t<br>✓ Cultural Resources<br>✓ Endangered Species<br>✓ Floodplain Impact A<br>✓ NEPA<br>Real Estate<br>✓ State<br>✓ State<br>✓ 404(b)(1) Evaluatoi<br>Other:<br>Potential Dredg                                      | rictions:<br>ed and any removal must be<br>perations by truck because<br>erm real estate agreement for<br>klists:<br>s<br>Analysis<br>n<br>ge Cuts:                        | there are no c<br>for use of this s<br>Remarks:<br>No action re<br>None found<br>No further a<br>Covered by<br>Requires a<br>General per<br>None requin                                                                                                                                                                                                                                                                                                                                                                                                                                                                                                                                                                                                                                                                                                                                                                                                                                                                                                                                                                                                                                                                                                                                                                                                                                                                                                                                                                                                                                                                                                                                                                                                                                                                                                                                                                                                                                                                                                                                                                                         | rossing guards where the accessing guards where the accessing equired that this site analysis necessary the GREAT and O&M, EIS permit from the landowner that with MDNR and MPCA red if no effluent return the function of the | Pipeline Distance                                                            | rks.                                                                           |               |
| Unknown.<br>Special Conditions/Restr<br>This site is privately owne<br>flagmen during removal of<br>Future Plans:<br>Continue to pursue long-t<br>Continue to pursue long-t<br>✓ Cultural Resources<br>✓ Endangered Species<br>✓ Floodplain Impact A<br>✓ NEPA<br>□ Real Estate<br>✓ State<br>✓ State<br>✓ 404(b)(1) Evaluatoi<br>Other:<br>Potential Dredg<br>Name                             | rictions:<br>ed and any removal must be<br>perations by truck because<br>erm real estate agreement for<br>klists:<br>s<br>Analysis<br>n<br>ge Cuts:<br>M                   | There are no c         For use of this s         For use of this s         No action re         No action re         No further a         Covered by         Requires a p         General per         None requires         None requires         Image: the second                                                                                                                                                                                                                                                                                                                                               | rossing guards where the acce<br>site.<br>equired<br>I at this site<br>analysis necessary<br>the GREAT and O&M, EIS<br>permit from the landowner<br>trmit with MDNR and MPCA<br>red if no effluent return<br>redge                                                                                                                                                                                                                                                                                                                                                                                                                                                                                                                                                                                                                                                                                                                                                                                                                                                                                                                                                                                                                                                                                                                                                                                                                                                                                                                                                                                                                                                                                                                                                                                                                                                                                                                                                                                                                                                                                                             | Pipeline Distance                                                            | rks. Total                                                                     | Lift          |
| Unknown.<br>Special Conditions/Restr<br>This site is privately owne<br>flagmen during removal of<br>Future Plans:<br>Continue to pursue long-t<br>Continue to pursue long-t<br>✓ Cultural Resources<br>✓ Endangered Species<br>✓ Floodplain Impact A<br>✓ NEPA<br>Real Estate<br>✓ State<br>✓ State<br>✓ State<br>✓ A04(b)(1) Evaluatoi<br>Other:<br>Potential Dredg<br>Name<br>Richmond Island | rictions:<br>ed and any removal must be<br>perations by truck because<br>erm real estate agreement for<br>klists:<br>s<br>Analysis<br>n<br>ge Cuts:<br>M                   | there are no c<br>for use of this s<br>Remarks:<br>No action re<br>None found<br>No further a<br>Covered by<br>Requires a<br>General per<br>None requires<br>In the second se | rossing guards where the acce<br>site.<br>equired<br>d at this site<br>analysis necessary<br>r the GREAT and O&M, EIS<br>permit from the landowner<br>rmit with MDNR and MPCA<br>red if no effluent return<br>redge<br>fype Water<br>M 6300                                                                                                                                                                                                                                                                                                                                                                                                                                                                                                                                                                                                                                                                                                                                                                                                                                                                                                                                                                                                                                                                                                                                                                                                                                                                                                                                                                                                                                                                                                                                                                                                                                                                                                                                                                                                                                                                                    | Pipeline Distance Land 20-500                                                | rks                                                                            | Lift<br>5-25  |
| Unknown.<br>Special Conditions/Restr<br>This site is privately owne<br>flagmen during removal of<br>Future Plans:<br>Continue to pursue long-t<br>Continue to pursue long-t<br>✓ Cultural Resources<br>✓ Endangered Species<br>✓ Floodplain Impact A<br>✓ NEPA<br>□ Real Estate<br>✓ State<br>✓ State<br>✓ 404(b)(1) Evaluatoi<br>Other:<br>Potential Dredg<br>Name                             | rictions:<br>ed and any removal must be<br>perations by truck because<br>erm real estate agreement for<br>klists:<br>s<br>Analysis<br>n<br>ge Cuts:<br>M<br>711.4<br>707.4 | there are no c<br>for use of this s<br>Remarks:<br>No action re<br>None found<br>No further a<br>Covered by<br>Requires a<br>General per<br>None requires<br>ile T<br>-712.3<br>-709.3                                                                                                                                                                                                                                                                                                                                                                                                                                                                                                                                                                                                                                                                                                                                                                                                                                                                                                                                                                                                                                                                                                                                                                                                                                                                                                                                                                                                                                                                                                                                                                                                                                                                                                                                                                                                                                                                                                                                                          | rossing guards where the acce<br>site.<br>equired<br>I at this site<br>analysis necessary<br>the GREAT and O&M, EIS<br>permit from the landowner<br>trmit with MDNR and MPCA<br>red if no effluent return<br>redge                                                                                                                                                                                                                                                                                                                                                                                                                                                                                                                                                                                                                                                                                                                                                                                                                                                                                                                                                                                                                                                                                                                                                                                                                                                                                                                                                                                                                                                                                                                                                                                                                                                                                                                                                                                                                                                                                                             | Pipeline Distance                                                            | rks. Total                                                                     | Lift          |

| 7-708.7-LWE                                                                                                                                                                                                                                                                                                                                                                                                                    | Winters Landi                                                                                                                                                                                                                                                      | ng                                                                                                                                                                               |                                                                                                                                                                                                                                      | rosse/Onalaska                                                                                                                                                                     | 1.0                                                                              | ederal Govern                                     | iment                                                     |                      |
|--------------------------------------------------------------------------------------------------------------------------------------------------------------------------------------------------------------------------------------------------------------------------------------------------------------------------------------------------------------------------------------------------------------------------------|--------------------------------------------------------------------------------------------------------------------------------------------------------------------------------------------------------------------------------------------------------------------|----------------------------------------------------------------------------------------------------------------------------------------------------------------------------------|--------------------------------------------------------------------------------------------------------------------------------------------------------------------------------------------------------------------------------------|------------------------------------------------------------------------------------------------------------------------------------------------------------------------------------|----------------------------------------------------------------------------------|---------------------------------------------------|-----------------------------------------------------------|----------------------|
| Site Identification                                                                                                                                                                                                                                                                                                                                                                                                            | Site Name                                                                                                                                                                                                                                                          |                                                                                                                                                                                  | State/County                                                                                                                                                                                                                         | y/Municipality                                                                                                                                                                     | La                                                                               | ndowner                                           |                                                           |                      |
| Background:                                                                                                                                                                                                                                                                                                                                                                                                                    |                                                                                                                                                                                                                                                                    |                                                                                                                                                                                  |                                                                                                                                                                                                                                      |                                                                                                                                                                                    |                                                                                  |                                                   |                                                           |                      |
| This site was selected by<br>selected use of 1.5 acres<br>which identified this site<br>dikes at this site will be<br>for this site. However, a                                                                                                                                                                                                                                                                                | at this site for tempora<br>e as temporary, but did<br>coordinated with the O                                                                                                                                                                                      | ry placement of<br>not identify ac<br>SIT. The Win                                                                                                                               | of material from<br>res impacted.<br>ters Landing C                                                                                                                                                                                  | n cut 4. The RRF er<br>This site will be use<br>Channel Realignmen                                                                                                                 | ndorsed the Pool<br>d as an emergen<br>t Project constru                         | 7 Recon. (Alt<br>cy site. Devel<br>cted in 1988-8 | t. F) on 6 March<br>lopment of conta                      | 1984<br>ainment      |
| Site Characteristics:                                                                                                                                                                                                                                                                                                                                                                                                          |                                                                                                                                                                                                                                                                    |                                                                                                                                                                                  |                                                                                                                                                                                                                                      |                                                                                                                                                                                    |                                                                                  |                                                   |                                                           |                      |
| This 100% upland site is little vegetation. A dike                                                                                                                                                                                                                                                                                                                                                                             |                                                                                                                                                                                                                                                                    |                                                                                                                                                                                  |                                                                                                                                                                                                                                      |                                                                                                                                                                                    | terial placement                                                                 | site. Sand co                                     | wered areas with                                          | n very               |
| Site Dimensions:                                                                                                                                                                                                                                                                                                                                                                                                               |                                                                                                                                                                                                                                                                    |                                                                                                                                                                                  |                                                                                                                                                                                                                                      |                                                                                                                                                                                    |                                                                                  |                                                   |                                                           |                      |
| Area = 2 acres. The are<br>Fill Elevation = 669.0.                                                                                                                                                                                                                                                                                                                                                                             |                                                                                                                                                                                                                                                                    |                                                                                                                                                                                  |                                                                                                                                                                                                                                      |                                                                                                                                                                                    | each capacity. P                                                                 | re-fill Elevatio                                  | on = 644.0. Max                                           | ximum                |
| Beneficial Use:                                                                                                                                                                                                                                                                                                                                                                                                                |                                                                                                                                                                                                                                                                    |                                                                                                                                                                                  |                                                                                                                                                                                                                                      |                                                                                                                                                                                    |                                                                                  |                                                   |                                                           |                      |
| In the past material has                                                                                                                                                                                                                                                                                                                                                                                                       | been placed at this site                                                                                                                                                                                                                                           | for recreationa                                                                                                                                                                  | l beach enhanc                                                                                                                                                                                                                       | cement.                                                                                                                                                                            |                                                                                  |                                                   |                                                           |                      |
| Equipment Requirmer<br>Dredged material placer                                                                                                                                                                                                                                                                                                                                                                                 | nent will be by mechan                                                                                                                                                                                                                                             | ical, or hydrau                                                                                                                                                                  | lic methods.                                                                                                                                                                                                                         |                                                                                                                                                                                    |                                                                                  |                                                   |                                                           |                      |
| Dredged material placer<br>Special Conditions/Res<br>Material must be protec<br>possible under time and<br>additional material, unle                                                                                                                                                                                                                                                                                           | nent will be by mechan<br>strictions:<br>ted against erosion and<br>/or equipment limitation<br>ess another mutually agi                                                                                                                                           | will be remove<br>is but not to ex-<br>reeable plan of                                                                                                                           | ed and transfer                                                                                                                                                                                                                      | rs from the time of er                                                                                                                                                             | nergency placer                                                                  | nent and befor                                    | re the placement                                          | ofany                |
| Dredged material placer<br>Special Conditions/Res<br>Material must be protec<br>possible under time and<br>additional material, unle<br>disturbing the oak trees                                                                                                                                                                                                                                                               | nent will be by mechan<br>strictions:<br>ted against erosion and<br>/or equipment limitation<br>ess another mutually agi                                                                                                                                           | will be remove<br>is but not to ex-<br>reeable plan of                                                                                                                           | ed and transfer                                                                                                                                                                                                                      | rs from the time of er                                                                                                                                                             | nergency placer                                                                  | nent and befor                                    | re the placement                                          | ofany                |
| Dredged material placer<br>Special Conditions/Res<br>Material must be protec<br>possible under time and<br>additional material, unle<br>disturbing the oak trees<br>Future Plans:<br>Evaluate the Winter's La                                                                                                                                                                                                                  | nent will be by mechan<br>strictions:<br>ted against erosion and<br>/or equipment limitation<br>ess another mutually ag<br>planted around the back                                                                                                                 | will be remove<br>as but not to ex-<br>reeable plan of<br>c of the site.                                                                                                         | ed and transfer<br>ceed two years<br>action is reach                                                                                                                                                                                 | rs from the time of er<br>hed with the appropr                                                                                                                                     | nergency placer<br>iate regulatory a                                             | nent and befor<br>agencies. Care                  | re the placement<br>e should be taken                     | of any<br>n to avoid |
| Dredged material placer<br>Special Conditions/Res<br>Material must be protec<br>possible under time and<br>additional material, unled<br>disturbing the oak trees<br>Future Plans:<br>Evaluate the Winter's La<br>containment dike in adv                                                                                                                                                                                      | nent will be by mechan<br>strictions:<br>ted against erosion and<br>/or equipment limitation<br>rss another mutually ag<br>planted around the back<br>anding Channel Relocat<br>ance of this site being u                                                          | will be remove<br>as but not to ex-<br>reeable plan of<br>c of the site.                                                                                                         | ed and transfer<br>acceed two years<br>action is reach<br>ne its effective                                                                                                                                                           | rs from the time of er<br>hed with the appropr                                                                                                                                     | nergency placer<br>iate regulatory a                                             | nent and befor<br>agencies. Care                  | re the placement<br>e should be taken                     | of any<br>n to avoid |
| Dredged material placer<br>Special Conditions/Res<br>Material must be protec<br>possible under time and<br>additional material, unled<br>disturbing the oak trees<br>Future Plans:<br>Evaluate the Winter's La<br>containment dike in adv                                                                                                                                                                                      | nent will be by mechan<br>strictions:<br>ted against erosion and<br>/or equipment limitation<br>sss another mutually ag<br>planted around the back<br>anding Channel Relocar<br>ance of this site being u                                                          | will be remove<br>as but not to ex-<br>reeable plan of<br>c of the site.<br>tion to determi-<br>used.<br><u>Rema</u>                                                             | ed and transfer<br>acceed two years<br>action is reach<br>ne its effective                                                                                                                                                           | rs from the time of er<br>hed with the appropr                                                                                                                                     | nergency placer<br>iate regulatory a                                             | nent and befor<br>agencies. Care                  | re the placement<br>e should be taken                     | of any<br>n to avoid |
| Dredged material placer<br>Special Conditions/Res<br>Material must be protec<br>possible under time and<br>additional material, unle<br>disturbing the oak trees<br>Future Plans:<br>Evaluate the Winter's La<br>containment dike in adv                                                                                                                                                                                       | nent will be by mechan<br>strictions:<br>ted against erosion and<br>/or equipment limitation<br>ess another mutually aga<br>planted around the back<br>anding Channel Relocat<br>ance of this site being to<br>cklists:<br>s                                       | will be remove<br>is but not to eve<br>reeable plan of<br>c of the site.<br>tion to deterministed.<br>Rema                                                                       | ed and transfer<br>ceed two years<br>`action is reach<br>ne its effective<br>rks:                                                                                                                                                    | rs from the time of en<br>hed with the appropr<br>eness. Investigate sin                                                                                                           | nergency placer<br>iate regulatory a                                             | nent and befor<br>agencies. Care                  | re the placement<br>e should be taken                     | of any<br>n to avoid |
| Dredged material placer<br>Special Conditions/Res<br>Material must be protec<br>possible under time and<br>additional material, unled<br>disturbing the oak trees<br>Future Plans:<br>Evaluate the Winter's La<br>containment dike in adv<br>Permits/Approval Che<br>Cultural Resource                                                                                                                                         | nent will be by mechan<br>strictions:<br>ted against erosion and<br>/or equipment limitation<br>ress another mutually ag<br>planted around the back<br>anding Channel Relocat<br>ance of this site being to<br>cklists:<br>s<br>es                                 | will be remove<br>ns but not to ex-<br>reeable plan of<br>c of the site.<br>tion to determi<br>used.<br><u>Rema</u><br>No act<br>None                                            | ed and transfer<br>ceed two year<br>'action is reach<br>ne its effective<br>rks:<br>ion required                                                                                                                                     | rs from the time of en<br>hed with the appropri-<br>eness. Investigate sin                                                                                                         | nergency placer<br>iate regulatory a                                             | nent and befor<br>agencies. Care                  | re the placement<br>e should be taken                     | of any<br>n to avoid |
| Dredged material placer<br>Special Conditions/Res<br>Material must be protec:<br>possible under time and<br>additional material, unled<br>disturbing the oak trees<br>Future Plans:<br>Evaluate the Winter's La<br>containment dike in adv<br>Permits/Approval Che<br>✓ Cultural Resource<br>✓ Endangered Speci<br>✓ Floodplain Impact<br>✓ NEPA                                                                               | nent will be by mechan<br>strictions:<br>ted against erosion and<br>/or equipment limitation<br>ress another mutually ag<br>planted around the back<br>anding Channel Relocat<br>ance of this site being to<br>cklists:<br>s<br>es                                 | will be remove<br>as but not to ex-<br>reeable plan of<br>c of the site.<br>tion to determi-<br>ised.<br><b>Rema</b><br>No act<br>None i<br>Impac<br>Cover                       | ed and transfer<br>ceed two year<br>faction is reach<br>ne its effective<br>rks:<br>ion required<br>found at this si<br>ts will be analy<br>ed by the GRE                                                                            | rs from the time of en<br>hed with the appropri-<br>eness. Investigate sit<br>eness. Investigate sit<br>te<br>yzed<br>AT and O&M, EIS                                              | nergency placer<br>iate regulatory a                                             | nent and befor<br>agencies. Care                  | re the placement<br>e should be taken                     | of any<br>n to avoid |
| Dredged material placer<br>Special Conditions/Res<br>Material must be protec<br>possible under time and<br>additional material, unled<br>disturbing the oak trees<br>Future Plans:<br>Evaluate the Winter's La<br>containment dike in adv<br>Permits/Approval Che<br>✓ Cultural Resource<br>✓ Endangered Speci<br>✓ Floodplain Impact<br>✓ NEPA<br>✓ Real Estate                                                               | nent will be by mechan<br>strictions:<br>ted against erosion and<br>/or equipment limitation<br>ress another mutually ag<br>planted around the back<br>anding Channel Relocat<br>ance of this site being to<br>cklists:<br>s<br>es                                 | will be remove<br>as but not to ex-<br>reeable plan of<br>c of the site.<br>tion to determine<br>used.<br><b>Rema</b><br>No act<br>None i<br>Impac<br>Cover-<br>Owned            | ed and transfer<br>acceed two years<br>action is reach<br>ne its effective<br>rks:<br>ion required<br>found at this si<br>ts will be analy<br>ed by the GRE<br>d by federal go                                                       | eness. Investigate sin<br>te<br>greed<br>CAT and O&M, EIS<br>overnment                                                                                                             | nergency placer<br>iate regulatory a                                             | nent and befor<br>agencies. Care                  | re the placement<br>e should be taken                     | of any<br>n to avoid |
| Dredged material placer<br>Special Conditions/Res<br>Material must be protec<br>possible under time and<br>additional material, unled<br>disturbing the oak trees<br>Future Plans:<br>Evaluate the Winter's La<br>containment dike in adv<br>Permits/Approval Che<br>✓ Cultural Resource<br>✓ Endangered Speci<br>✓ Floodplain Impact<br>✓ NEPA<br>✓ Real Estate<br>✓ State                                                    | nent will be by mechan<br>strictions:<br>ted against erosion and<br>/or equipment limitation<br>ess another mutually aging<br>planted around the back<br>anding Channel Relocat<br>ance of this site being to<br>cklists:<br>s<br>es<br>t Analysis                 | will be remove<br>as but not to ex-<br>reeable plan of<br>c of the site.<br>tion to determi-<br>used.<br><b>Rema</b><br>No act<br>None to<br>Impac<br>Cover-<br>Owned<br>Exhibit | ed and transfer<br>ceed two years<br>'action is reach<br>ne its effective<br>rks:<br>tion required<br>found at this si<br>ts will be analy<br>ed by the GRE<br>d by federal go<br>it A of WDNR'                                      | rs from the time of en<br>hed with the appropri-<br>eness. Investigate sin<br>eness. Investigate sin<br>the<br>yzed<br>AT and O&M, EIS<br>overnment<br>'s MOU                      | nergency placer<br>iate regulatory a                                             | nent and befor<br>agencies. Care                  | re the placement<br>e should be taken                     | of any<br>n to avoid |
| Dredged material placer<br>Special Conditions/Res<br>Material must be protec<br>possible under time and<br>additional material, unled<br>disturbing the oak trees<br>Future Plans:<br>Evaluate the Winter's La<br>containment dike in adv<br>Permits/Approval Che<br>Cultural Resource<br>Cultural Resource<br>Cultural Resource<br>Floodplain Impact<br>NEPA<br>Real Estate<br>State<br>404(b)(1) Evaluat                     | nent will be by mechan<br>strictions:<br>ted against erosion and<br>/or equipment limitation<br>ess another mutually aging<br>planted around the back<br>anding Channel Relocat<br>ance of this site being to<br>cklists:<br>s<br>es<br>t Analysis                 | will be remove<br>as but not to ex-<br>reeable plan of<br>c of the site.<br>tion to determi-<br>used.<br><b>Rema</b><br>No act<br>None to<br>Impac<br>Cover-<br>Owned<br>Exhibit | ed and transfer<br>acceed two years<br>action is reach<br>ne its effective<br>rks:<br>ion required<br>found at this si<br>ts will be analy<br>ed by the GRE<br>d by federal go                                                       | rs from the time of en<br>hed with the appropri-<br>eness. Investigate sin<br>eness. Investigate sin<br>the<br>yzed<br>AT and O&M, EIS<br>overnment<br>'s MOU                      | nergency placer<br>iate regulatory a                                             | nent and befor<br>agencies. Care                  | re the placement<br>e should be taken                     | of any<br>n to avoid |
| Dredged material placer Special Conditions/Res Material must be protec possible under time and additional material, unle disturbing the oak trees Future Plans: Evaluate the Winter's La containment dike in adv  Permits/Approval Che Cultural Resource Cultural Resource Floodplain Impact NEPA Real Estate State du40(b)(1) Evaluat Other:                                                                                  | nent will be by mechan<br>strictions:<br>ted against erosion and<br>/or equipment limitation<br>ress another mutually agy<br>planted around the back<br>anding Channel Relocat<br>ance of this site being to<br>cklists:<br>s<br>es<br>t Analysis<br>oin           | will be remove<br>as but not to ex-<br>reeable plan of<br>c of the site.<br>tion to determi-<br>used.<br><b>Rema</b><br>No act<br>None to<br>Impac<br>Cover-<br>Owned<br>Exhibit | ed and transfer<br>ceed two year<br>action is reach<br>ne its effective<br>rks:<br>ion required<br>found at this si<br>ts will be analy<br>ed by the GRE<br>d by federal go<br>it A of WDNR'<br>term 404(b)(1)                       | rs from the time of en<br>hed with the appropri-<br>eness. Investigate sin<br>eness. Investigate sin<br>the<br>yzed<br>AT and O&M, EIS<br>overnment<br>'s MOU                      | nergency placer<br>iate regulatory a<br>te with the OSIT                         | nent and befor<br>agencies. Care                  | re the placement<br>e should be taken                     | of any<br>n to avoid |
| Dredged material placer<br>Special Conditions/Res<br>Material must be protec<br>possible under time and<br>additional material, unled<br>disturbing the oak trees<br>Future Plans:<br>Evaluate the Winter's La<br>containment dike in adv<br>Permits/Approval Che<br>✓ Cultural Resource<br>✓ Endangered Speci<br>✓ Floodplain Impact<br>✓ NEPA<br>✓ Real Estate<br>✓ State<br>☐ 404(b)(1) Evaluat<br>Other:<br>Potential Dree | nent will be by mechan<br>strictions:<br>ted against erosion and<br>/or equipment limitation<br>ess another mutually ag<br>planted around the back<br>anding Channel Relocat<br>ance of this site being u<br>cklists:<br>s<br>es<br>t Analysis<br>oin<br>lge Cuts: | will be remove<br>reeable plan of<br>c of the site.<br>tion to determine<br>used.<br><b>Rema</b><br>No act<br>None i<br>Impac<br>Covere<br>Owned<br>Exhibi                       | ed and transfer<br>ceed two year<br>action is reach<br>ne its effective<br>rks:<br>ion required<br>found at this si<br>ts will be analy<br>ed by the GRE<br>d by federal go<br>it A of WDNR'<br>term 404(b)(1)<br>Dredge             | eness. Investigate sit<br>eness. Investigate sit<br>ite<br>yzed<br>AT and O&M, EIS<br>overnment<br>'s MOU<br>proposed                                                              | nergency placer<br>iate regulatory a<br>te with the OSIT                         | nent and befor<br>agencies. Care                  | e the placement<br>e should be taken<br>a plan for constr | ructing a            |
| Dredged material placer Special Conditions/Res Material must be protec: possible under time and additional material, unled disturbing the oak trees Future Plans: Evaluate the Winter's La containment dike in adv  Permits/Approval Che  ✓ Cultural Resource  ✓ Endangered Speci  ✓ Floodplain Impact  ✓ NEPA  ✓ Real Estate  ✓ State                                                                                         | nent will be by mechan<br>strictions:<br>ted against erosion and<br>/or equipment limitation<br>ess another mutually ag<br>planted around the back<br>anding Channel Relocat<br>ance of this site being u<br>cklists:<br>s<br>es<br>t Analysis<br>oin<br>dge Cuts: | will be remove<br>reeable plan of<br>c of the site.<br>tion to determine<br>used.                                                                                                | ed and transfer<br>acceed two years<br>faction is reach<br>ne its effective<br>rks:<br>ion required<br>found at this si<br>ts will be analy<br>ed by the GRE<br>d by federal go<br>it A of WDNR'<br>term 404(b)(1)<br>Dredge<br>Type | rs from the time of en<br>hed with the appropri-<br>eness. Investigate sit<br>eness. Investigate sit<br>te<br>yzed<br>CAT and O&M, EIS<br>overnment<br>'s MOU<br>proposed<br>Water | nergency placer<br>iate regulatory a<br>te with the OSIT<br>Pipeline Dis<br>Land | tance                                             | e the placement<br>e should be taken<br>a plan for constr | ructing a            |
| Dredged material placer<br>Special Conditions/Res<br>Material must be protec<br>possible under time and<br>additional material, unled<br>disturbing the oak trees<br>Future Plans:<br>Evaluate the Winter's La<br>containment dike in adv<br>Permits/Approval Che<br>✓ Cultural Resource<br>✓ Endangered Speci<br>✓ Floodplain Impact<br>✓ NEPA<br>✓ Real Estate<br>✓ State<br>☐ 404(b)(1) Evaluat<br>Other:<br>Potential Dree | nent will be by mechan<br>strictions:<br>ted against erosion and<br>/or equipment limitation<br>ess another mutually ag<br>planted around the back<br>anding Channel Relocat<br>ance of this site being u<br>cklists:<br>s<br>es<br>t Analysis<br>oin<br>dge Cuts: | will be remove<br>reeable plan of<br>c of the site.<br>tion to determine<br>used.<br><b>Rema</b><br>No act<br>None i<br>Impac<br>Covere<br>Owned<br>Exhibi                       | ed and transfer<br>ceed two year<br>action is reach<br>ne its effective<br>rks:<br>ion required<br>found at this si<br>ts will be analy<br>ed by the GRE<br>d by federal go<br>it A of WDNR'<br>term 404(b)(1)<br>Dredge             | eness. Investigate sit<br>eness. Investigate sit<br>ite<br>yzed<br>AT and O&M, EIS<br>overnment<br>'s MOU<br>proposed                                                              | nergency placer<br>iate regulatory a<br>te with the OSIT                         | tance                                             | e the placement<br>e should be taken<br>a plan for constr | ructing a            |
| Dredged material placer Special Conditions/Res Material must be protec: possible under time and additional material, unled disturbing the oak trees Future Plans: Evaluate the Winter's La containment dike in adv  Permits/Approval Che  ✓ Cultural Resource  ✓ Endangered Speci  ✓ Floodplain Impact  ✓ NEPA  ✓ Real Estate  ✓ State                                                                                         | nent will be by mechan<br>strictions:<br>ted against erosion and<br>/or equipment limitation<br>ess another mutually ag<br>planted around the back<br>anding Channel Relocat<br>ance of this site being u<br>cklists:<br>s<br>es<br>t Analysis<br>oin<br>dge Cuts: | will be remove<br>reeable plan of<br>c of the site.<br>tion to determine<br>used.                                                                                                | ed and transfer<br>acceed two years<br>faction is reach<br>ne its effective<br>rks:<br>ion required<br>found at this si<br>ts will be analy<br>ed by the GRE<br>d by federal go<br>it A of WDNR'<br>term 404(b)(1)<br>Dredge<br>Type | rs from the time of en<br>hed with the appropri-<br>eness. Investigate sit<br>eness. Investigate sit<br>te<br>yzed<br>CAT and O&M, EIS<br>overnment<br>'s MOU<br>proposed<br>Water | nergency placer<br>iate regulatory a<br>te with the OSIT<br>Pipeline Dis<br>Land | tance                                             | e the placement<br>e should be taken<br>a plan for constr | ructing a            |

| 7-707.3-RMP                                                                                                                                                                                                                                                                                                                                                                                                                                              | Dakota Boat Ramp                                                                                                                                                                                                                                                                                                                                                                                                                                                                                                                                                                                                                                                                                                                                                                                                                                                                                                                                                                                                                                                                                                                                                                                                                                                                                                                                                                                                                                                                                                                                                                                                                                                                                                                                                                                                                                                                                                                                                                                                                                                                                                                                                                                                                                   | MN/Win                                                                                                                                                                                                                                                                                            | ona/Dakota                                                                                                                 | MN De                                                                                                                                 | ot. of Nat'l. Res.                                                                                                                       |                                                   |
|----------------------------------------------------------------------------------------------------------------------------------------------------------------------------------------------------------------------------------------------------------------------------------------------------------------------------------------------------------------------------------------------------------------------------------------------------------|----------------------------------------------------------------------------------------------------------------------------------------------------------------------------------------------------------------------------------------------------------------------------------------------------------------------------------------------------------------------------------------------------------------------------------------------------------------------------------------------------------------------------------------------------------------------------------------------------------------------------------------------------------------------------------------------------------------------------------------------------------------------------------------------------------------------------------------------------------------------------------------------------------------------------------------------------------------------------------------------------------------------------------------------------------------------------------------------------------------------------------------------------------------------------------------------------------------------------------------------------------------------------------------------------------------------------------------------------------------------------------------------------------------------------------------------------------------------------------------------------------------------------------------------------------------------------------------------------------------------------------------------------------------------------------------------------------------------------------------------------------------------------------------------------------------------------------------------------------------------------------------------------------------------------------------------------------------------------------------------------------------------------------------------------------------------------------------------------------------------------------------------------------------------------------------------------------------------------------------------------|---------------------------------------------------------------------------------------------------------------------------------------------------------------------------------------------------------------------------------------------------------------------------------------------------|----------------------------------------------------------------------------------------------------------------------------|---------------------------------------------------------------------------------------------------------------------------------------|------------------------------------------------------------------------------------------------------------------------------------------|---------------------------------------------------|
| Site Identification                                                                                                                                                                                                                                                                                                                                                                                                                                      | Site Name                                                                                                                                                                                                                                                                                                                                                                                                                                                                                                                                                                                                                                                                                                                                                                                                                                                                                                                                                                                                                                                                                                                                                                                                                                                                                                                                                                                                                                                                                                                                                                                                                                                                                                                                                                                                                                                                                                                                                                                                                                                                                                                                                                                                                                          |                                                                                                                                                                                                                                                                                                   | /Municipality                                                                                                              | Landowner                                                                                                                             |                                                                                                                                          |                                                   |
| Background:                                                                                                                                                                                                                                                                                                                                                                                                                                              |                                                                                                                                                                                                                                                                                                                                                                                                                                                                                                                                                                                                                                                                                                                                                                                                                                                                                                                                                                                                                                                                                                                                                                                                                                                                                                                                                                                                                                                                                                                                                                                                                                                                                                                                                                                                                                                                                                                                                                                                                                                                                                                                                                                                                                                    |                                                                                                                                                                                                                                                                                                   |                                                                                                                            |                                                                                                                                       |                                                                                                                                          |                                                   |
| This site was not selected I<br>the use of 21 acres at the T<br>recommended the use of 5<br>going to the L/D 7 site (7-7<br>from this site. On 23 June<br>this site for development o                                                                                                                                                                                                                                                                    | by GREAT I (Site No. 7.25A). T<br>rempealeau site (7-714.1-LWP)<br>acres at this site for permanent p<br>702.5-RMP)). Endorsement cam<br>1986, the RRF endorsed a Corps<br>f a boat ramp and stockpile site.<br>ce. All material from Lower Poo                                                                                                                                                                                                                                                                                                                                                                                                                                                                                                                                                                                                                                                                                                                                                                                                                                                                                                                                                                                                                                                                                                                                                                                                                                                                                                                                                                                                                                                                                                                                                                                                                                                                                                                                                                                                                                                                                                                                                                                                    | for permanent pla<br>lacement of 156,<br>e with a conditio<br>proposal to exca<br>The Dakota Islan                                                                                                                                                                                                | acement of materia<br>100 cubic yards fr<br>n that the report in<br>avate 150,000 cubi<br>nd site (7-706.5-R)              | al from cut 3. The endou<br>om cut 3 (remaining 21'<br>dicate potential for a bo<br>c yards from the Dakota<br>MT) would then be used | rsed Pool 7 Recon. (Alt.<br>7,900 cubic yards from 6<br>at ramp and active bene<br>a Island site (7-706.5-R)<br>I for placement of mater | F)<br>cut 3<br>eficial use<br>MT) to<br>iial from |
| Site Characteristics:                                                                                                                                                                                                                                                                                                                                                                                                                                    |                                                                                                                                                                                                                                                                                                                                                                                                                                                                                                                                                                                                                                                                                                                                                                                                                                                                                                                                                                                                                                                                                                                                                                                                                                                                                                                                                                                                                                                                                                                                                                                                                                                                                                                                                                                                                                                                                                                                                                                                                                                                                                                                                                                                                                                    |                                                                                                                                                                                                                                                                                                   |                                                                                                                            |                                                                                                                                       |                                                                                                                                          |                                                   |
|                                                                                                                                                                                                                                                                                                                                                                                                                                                          | rea in the floodplain of Dakota C<br>akota Creek and a private resider                                                                                                                                                                                                                                                                                                                                                                                                                                                                                                                                                                                                                                                                                                                                                                                                                                                                                                                                                                                                                                                                                                                                                                                                                                                                                                                                                                                                                                                                                                                                                                                                                                                                                                                                                                                                                                                                                                                                                                                                                                                                                                                                                                             |                                                                                                                                                                                                                                                                                                   | d in Dakota, MN                                                                                                            | between the frontage roa                                                                                                              | ad and US Hwy. 14 & 6                                                                                                                    | 1. The                                            |
| Site Dimensions:                                                                                                                                                                                                                                                                                                                                                                                                                                         |                                                                                                                                                                                                                                                                                                                                                                                                                                                                                                                                                                                                                                                                                                                                                                                                                                                                                                                                                                                                                                                                                                                                                                                                                                                                                                                                                                                                                                                                                                                                                                                                                                                                                                                                                                                                                                                                                                                                                                                                                                                                                                                                                                                                                                                    |                                                                                                                                                                                                                                                                                                   |                                                                                                                            |                                                                                                                                       |                                                                                                                                          |                                                   |
|                                                                                                                                                                                                                                                                                                                                                                                                                                                          | s 490 feet by 450 feet. Two acre<br>CP Elevation = 638.5. Estimated                                                                                                                                                                                                                                                                                                                                                                                                                                                                                                                                                                                                                                                                                                                                                                                                                                                                                                                                                                                                                                                                                                                                                                                                                                                                                                                                                                                                                                                                                                                                                                                                                                                                                                                                                                                                                                                                                                                                                                                                                                                                                                                                                                                |                                                                                                                                                                                                                                                                                                   |                                                                                                                            | or a parking lot. Pre-Fil                                                                                                             | Elevation = 643.0. Ma                                                                                                                    | aximum                                            |
| Beneficial Use:                                                                                                                                                                                                                                                                                                                                                                                                                                          |                                                                                                                                                                                                                                                                                                                                                                                                                                                                                                                                                                                                                                                                                                                                                                                                                                                                                                                                                                                                                                                                                                                                                                                                                                                                                                                                                                                                                                                                                                                                                                                                                                                                                                                                                                                                                                                                                                                                                                                                                                                                                                                                                                                                                                                    |                                                                                                                                                                                                                                                                                                   |                                                                                                                            |                                                                                                                                       |                                                                                                                                          |                                                   |
| This site will be developed<br>continued beneficial use re                                                                                                                                                                                                                                                                                                                                                                                               | l as a boat ramp and a beneficial emoval.                                                                                                                                                                                                                                                                                                                                                                                                                                                                                                                                                                                                                                                                                                                                                                                                                                                                                                                                                                                                                                                                                                                                                                                                                                                                                                                                                                                                                                                                                                                                                                                                                                                                                                                                                                                                                                                                                                                                                                                                                                                                                                                                                                                                          | ise stockpile site                                                                                                                                                                                                                                                                                | . The beneficial u                                                                                                         | ses would be for landfil                                                                                                              | l to develop the area and                                                                                                                | d also for                                        |
| Railroad and county bridge                                                                                                                                                                                                                                                                                                                                                                                                                               | es.                                                                                                                                                                                                                                                                                                                                                                                                                                                                                                                                                                                                                                                                                                                                                                                                                                                                                                                                                                                                                                                                                                                                                                                                                                                                                                                                                                                                                                                                                                                                                                                                                                                                                                                                                                                                                                                                                                                                                                                                                                                                                                                                                                                                                                                | ds to hydraulic p                                                                                                                                                                                                                                                                                 | placement only. A                                                                                                          | pipeline would access t                                                                                                               | he site through the exist                                                                                                                | ting                                              |
| Railroad and county bridge<br>Special Conditions/Restr                                                                                                                                                                                                                                                                                                                                                                                                   | es.                                                                                                                                                                                                                                                                                                                                                                                                                                                                                                                                                                                                                                                                                                                                                                                                                                                                                                                                                                                                                                                                                                                                                                                                                                                                                                                                                                                                                                                                                                                                                                                                                                                                                                                                                                                                                                                                                                                                                                                                                                                                                                                                                                                                                                                |                                                                                                                                                                                                                                                                                                   |                                                                                                                            |                                                                                                                                       | he site through the exist                                                                                                                | ting                                              |
| Railroad and county bridge<br>Special Conditions/Restr                                                                                                                                                                                                                                                                                                                                                                                                   | es.                                                                                                                                                                                                                                                                                                                                                                                                                                                                                                                                                                                                                                                                                                                                                                                                                                                                                                                                                                                                                                                                                                                                                                                                                                                                                                                                                                                                                                                                                                                                                                                                                                                                                                                                                                                                                                                                                                                                                                                                                                                                                                                                                                                                                                                |                                                                                                                                                                                                                                                                                                   |                                                                                                                            |                                                                                                                                       | he site through the exist                                                                                                                | ting                                              |
| Railroad and county bridge<br>Special Conditions/Restr<br>This site will be used to rei<br>Future Plans:<br>Most of the trees will have                                                                                                                                                                                                                                                                                                                  | es.                                                                                                                                                                                                                                                                                                                                                                                                                                                                                                                                                                                                                                                                                                                                                                                                                                                                                                                                                                                                                                                                                                                                                                                                                                                                                                                                                                                                                                                                                                                                                                                                                                                                                                                                                                                                                                                                                                                                                                                                                                                                                                                                                                                                                                                | sland placement                                                                                                                                                                                                                                                                                   | site (7-706.5-RM)<br>g plan including s                                                                                    | []).                                                                                                                                  |                                                                                                                                          |                                                   |
| Railroad and county bridge<br>Special Conditions/Restr<br>This site will be used to rei<br>Future Plans:<br>Most of the trees will have<br>with construction of the bo<br>Permits/Approval Check                                                                                                                                                                                                                                                         | ictions:<br>locate material from the Dakota l<br>to be removed for site preparation<br>at ramp and parking, diking, and                                                                                                                                                                                                                                                                                                                                                                                                                                                                                                                                                                                                                                                                                                                                                                                                                                                                                                                                                                                                                                                                                                                                                                                                                                                                                                                                                                                                                                                                                                                                                                                                                                                                                                                                                                                                                                                                                                                                                                                                                                                                                                                            | sland placement                                                                                                                                                                                                                                                                                   | site (7-706.5-RM)<br>g plan including s                                                                                    | []).                                                                                                                                  |                                                                                                                                          |                                                   |
| Railroad and county bridge<br>Special Conditions/Restr<br>This site will be used to rei<br>Future Plans:<br>Most of the trees will have<br>with construction of the bo<br>Permits/Approval Check<br>✓ Cultural Resources                                                                                                                                                                                                                                 | es.<br>ictions:<br>locate material from the Dakota l<br>to be removed for site preparation<br>bat ramp and parking, diking, and<br>lists: <u>Ren</u><br>No a                                                                                                                                                                                                                                                                                                                                                                                                                                                                                                                                                                                                                                                                                                                                                                                                                                                                                                                                                                                                                                                                                                                                                                                                                                                                                                                                                                                                                                                                                                                                                                                                                                                                                                                                                                                                                                                                                                                                                                                                                                                                                       | sland placement<br>n. A landscapin<br>preparation of th<br>narks:<br>ctoin required                                                                                                                                                                                                               | site (7-706.5-RM<br>g plan including s<br>ne stockpile area.                                                               | []).                                                                                                                                  |                                                                                                                                          | _                                                 |
| Railroad and county bridge<br>Special Conditions/Restr<br>This site will be used to ref<br>Future Plans:<br>Most of the trees will have<br>with construction of the bo<br>Permits/Approval Check<br>✓ Cultural Resources<br>✓ Endangered Species                                                                                                                                                                                                         | es.<br>ictions:<br>locate material from the Dakota I<br>to be removed for site preparation<br>to be removed fo | sland placement<br>on. A landscapin<br>preparation of th<br>parks:<br>uctoin required<br>e found at this si                                                                                                                                                                                       | site (7-706.5-RM<br>g plan including s<br>ne stockpile area.                                                               | []).                                                                                                                                  |                                                                                                                                          |                                                   |
| Railroad and county bridge         Special Conditions/Restr         This site will be used to ref         Future Plans:         Most of the trees will have         with construction of the box         Permits/Approval Check         ✓ Cultural Resources         ✓ Endangered Species         ✓ Floodplain Impact A                                                                                                                                  | es.<br>ictions:<br>locate material from the Dakota I<br>e to be removed for site preparation<br>vat ramp and parking, diking, and<br>lists:<br>Ren<br>No a<br>Non<br>nalysis<br>No b                                                                                                                                                                                                                                                                                                                                                                                                                                                                                                                                                                                                                                                                                                                                                                                                                                                                                                                                                                                                                                                                                                                                                                                                                                                                                                                                                                                                                                                                                                                                                                                                                                                                                                                                                                                                                                                                                                                                                                                                                                                               | sland placement<br>n. A landscapin<br>preparation of th<br>narks:<br>ctoin required<br>e found at this si<br>iurther analysis n                                                                                                                                                                   | site (7-706.5-RMT<br>g plan including s<br>te stockpile area.                                                              | []).                                                                                                                                  |                                                                                                                                          |                                                   |
| Railroad and county bridge         Special Conditions/Restr         This site will be used to ref         Future Plans:         Most of the trees will have         with construction of the box         Permits/Approval Check         ✓       Cultural Resources         ✓       Endangered Species         ✓       Floodplain Impact A         ✓       NEPA                                                                                           | es.<br>ictions:<br>locate material from the Dakota I<br>e to be removed for site preparation<br>bat ramp and parking, diking, and<br>lists:<br>Rem<br>No a<br>Non<br>nalysis<br>No 1<br>Cov                                                                                                                                                                                                                                                                                                                                                                                                                                                                                                                                                                                                                                                                                                                                                                                                                                                                                                                                                                                                                                                                                                                                                                                                                                                                                                                                                                                                                                                                                                                                                                                                                                                                                                                                                                                                                                                                                                                                                                                                                                                        | sland placement<br>n. A landscapin<br>preparation of th<br>tarks:<br>actoin required<br>e found at this si<br>urther analysis n<br>ered by O&M, E                                                                                                                                                 | site (7-706.5-RMT<br>g plan including s<br>ne stockpile area.<br>te<br>ecessary<br>IS                                      | ().<br>creening has been devel                                                                                                        |                                                                                                                                          |                                                   |
| Railroad and county bridge         Special Conditions/Restr         This site will be used to ref         Future Plans:         Most of the trees will have         with construction of the box         Permits/Approval Check         ✓ Cultural Resources         ✓ Endangered Species         ✓ Floodplain Impact A         ✓ NEPA         Real Estate                                                                                               | es.<br>ictions:<br>locate material from the Dakota l<br>to be removed for site preparation<br>bat ramp and parking, diking, and<br>lists:<br>Ren<br>No a<br>Non<br>nalysis<br>No to<br>Cov<br>Lon                                                                                                                                                                                                                                                                                                                                                                                                                                                                                                                                                                                                                                                                                                                                                                                                                                                                                                                                                                                                                                                                                                                                                                                                                                                                                                                                                                                                                                                                                                                                                                                                                                                                                                                                                                                                                                                                                                                                                                                                                                                  | sland placement<br>n. A landscapin<br>preparation of th<br>tarks:<br>actoin required<br>e found at this si<br>urther analysis n<br>ered by O&M, E<br>g-term agreemen                                                                                                                              | site (7-706.5-RMT<br>g plan including s<br>ne stockpile area.<br>te<br>ecessary<br>IS<br>t with MDNR proj                  | (f).<br>creening has been devel                                                                                                       |                                                                                                                                          |                                                   |
| Railroad and county bridge         Special Conditions/Restr         This site will be used to rel         Future Plans:         Most of the trees will have         with construction of the bc         Permits/Approval Check         ✓ Cultural Resources         ✓ Endangered Species         ✓ Floodplain Impact A         ✓ NEPA         □ Real Estate         ✓ State                                                                              | es. ictions: locate material from the Dakota l to be removed for site preparatio taramp and parking, diking, and lists: Ren No a Non nalysis No t Cov Lon Gen                                                                                                                                                                                                                                                                                                                                                                                                                                                                                                                                                                                                                                                                                                                                                                                                                                                                                                                                                                                                                                                                                                                                                                                                                                                                                                                                                                                                                                                                                                                                                                                                                                                                                                                                                                                                                                                                                                                                                                                                                                                                                      | sland placement<br>n. A landscapin<br>preparation of th<br>narks:<br>actoin required<br>e found at this si<br>urther analysis n<br>ered by O&M, E<br>g-term agreemen<br>eral permit with                                                                                                          | site (7-706.5-RM)<br>g plan including s<br>ne stockpile area.<br>te<br>ecessary<br>IS<br>t with MDNR proj<br>MDNR and MPC/ | (f).<br>creening has been devel                                                                                                       |                                                                                                                                          | _                                                 |
| Railroad and county bridge         Special Conditions/Restr         This site will be used to ref         Future Plans:         Most of the trees will have         with construction of the box         Permits/Approval Check         ✓ Cultural Resources         ✓ Endangered Species         ✓ Floodplain Impact A         ✓ NEPA         Real Estate         ✓ State         ↓ 404(b)(1) Evaluatoin                                                | es. ictions: locate material from the Dakota l to be removed for site preparatio taramp and parking, diking, and lists: Ren No a Non nalysis No t Cov Lon Gen                                                                                                                                                                                                                                                                                                                                                                                                                                                                                                                                                                                                                                                                                                                                                                                                                                                                                                                                                                                                                                                                                                                                                                                                                                                                                                                                                                                                                                                                                                                                                                                                                                                                                                                                                                                                                                                                                                                                                                                                                                                                                      | sland placement<br>n. A landscapin<br>preparation of th<br>tarks:<br>actoin required<br>e found at this si<br>urther analysis n<br>ered by O&M, E<br>g-term agreemen                                                                                                                              | site (7-706.5-RM)<br>g plan including s<br>ne stockpile area.<br>te<br>ecessary<br>IS<br>t with MDNR proj<br>MDNR and MPC/ | (f).<br>creening has been devel                                                                                                       |                                                                                                                                          | _                                                 |
| Railroad and county bridge         Special Conditions/Restr         This site will be used to ref         Future Plans:         Most of the trees will have         with construction of the bc         Permits/Approval Check         ✓ Cultural Resources         ✓ Endangered Species         ✓ Floodplain Impact A         ✓ NEPA         Real Estate         ✓ State         ↓ 404(b)(1) Evaluatoin         Other:                                  | es. ictions: locate material from the Dakota I to be removed for site preparation to b                                                                                                                     | sland placement<br>on. A landscapin<br>preparation of th<br>preparation of th<br>ctoin required<br>e found at this si<br>urther analysis n<br>ered by O&M, E<br>g-term agreemen<br>eral permit with<br>g-term 404(b)(1)                                                                           | site (7-706.5-RM)<br>g plan including s<br>ne stockpile area.<br>te<br>ecessary<br>IS<br>t with MDNR proj<br>MDNR and MPC/ | r).<br>creening has been devel                                                                                                        |                                                                                                                                          | _                                                 |
| Railroad and county bridge         Special Conditions/Restrict         This site will be used to read         Future Plans:         Most of the trees will have         with construction of the box         Permits/Approval Check         ✓ Cultural Resources         ✓ Endangered Species         ✓ Floodplain Impact A         ✓ NEPA         Real Estate         ✓ State         ✓ 404(b)(1) Evaluatoin         Other:         Potential Dredge    | es. ictions: locate material from the Dakota I cto be removed for site preparatic at ramp and parking, diking, and lists: Ren No a Non nalysis No a Cov Lon Gen Lon Gen Cov Lon Gen Lon Cov Lon Cov Lon Cov Lon Gen Lon Cov Lo                                                                                                                     | sland placement<br>on. A landscapin<br>preparation of th<br>narks:<br>actoin required<br>e found at this si<br>urther analysis n<br>ered by O&M, E<br>g-term agreemen<br>eral permit with<br>g-term 404(b)(1)<br>Dredge                                                                           | site (7-706.5-RMT<br>g plan including s<br>ne stockpile area.<br>te<br>ecessary<br>IS<br>t with MDNR proj<br>MDNR and MPC/ | ().<br>creening has been devel<br>bosed<br>Pipeline Distance                                                                          | oped. Implementation v                                                                                                                   | will begin                                        |
| Railroad and county bridge         Special Conditions/Restription         This site will be used to read         Future Plans:         Most of the trees will have         with construction of the box         Permits/Approval Check         ✓ Cultural Resources         ✓ Endangered Species         ✓ Floodplain Impact A         ✓ NEPA         Real Estate         ✓ State         ✓ 404(b)(1) Evaluatoin         Other:         Potential Dredge | es. ictions: locate material from the Dakota l isto be removed for site preparatio bat ramp and parking, diking, and lists: Rem No a Non nalysis No f Cov Lon Gen Lon e Cuts: Nile Nile                                                                                                                                                                                                                                                                                                                                                                                                                                                                                                                                                                                                                                                                                                                                                                                                                                                                                                                                                                                                                                                                                                                                                                                                                                                                                                                                                                                                                                                                                                                                                                                                                                                                                                                                                                                                                                                                                                                                                                                                                                                            | sland placement<br>on. A landscapin<br>preparation of th<br>tarks:<br>actoin required<br>e found at this si<br>iurther analysis n<br>ered by O&M, E<br>g-term agreemen<br>eral permit with<br>g-term 404(b)(1)<br>Dredge<br>Type                                                                  | site (7-706.5-RMT<br>g plan including s<br>ne stockpile area.<br>te<br>ecessary<br>IS<br>t with MDNR proj<br>MDNR and MPC/ | ().<br>creening has been devel<br>bosed<br>A<br>Pipeline Distance<br>Land                                                             | oped. Implementation v                                                                                                                   | will begin                                        |
| Railroad and county bridge         Special Conditions/Restrict         This site will be used to read         Future Plans:         Most of the trees will have         with construction of the box         Permits/Approval Check         ✓ Cultural Resources         ✓ Endangered Species         ✓ Floodplain Impact A         ✓ NEPA         Real Estate         ✓ State         ✓ 404(b)(1) Evaluatoin         Other:         Potential Dredge    | es. ictions: locate material from the Dakota I cto be removed for site preparatic at ramp and parking, diking, and lists: Ren No a Non nalysis No a Cov Lon Gen Lon Gen Cov Lon Gen Lon Cov Lon Cov Lon Cov Lon Gen Lon Cov Lo                                                                                                                     | sland placement<br>n. A landscapin<br>preparation of th<br>tarks:<br>arks:<br>arks:<br>arks:<br>arks:<br>arks:<br>arks:<br>arks:<br>ctoin required<br>e found at this si<br>arther analysis n<br>ered by O&M, E<br>g-term agreemen<br>eral permit with<br>g-term 404(b)(1)<br>Dredge<br>Type<br>H | site (7-706.5-RMT<br>g plan including s<br>ne stockpile area.<br>te<br>ecessary<br>IS<br>t with MDNR proj<br>MDNR and MPC/ | ().<br>creening has been devel<br>bosed<br>Pipeline Distance                                                                          | oped. Implementation v                                                                                                                   | will begin                                        |

| UTM, Zone 15, NAD 83      |   |
|---------------------------|---|
| Year of Photography: 2005 | 1 |
| Date: 15 Feb 2008         |   |
|                           |   |

| 7-706.5-RMT                                                                                                                                                                                                                                                                                                                                                    | Dakota Island                                                                                                                                    |                                                                                                                   | MN/Wi                                                                                                                                                                   | nona/Dakota                                                                                                           | Federal                                                                      | Government                                                             |                         |
|----------------------------------------------------------------------------------------------------------------------------------------------------------------------------------------------------------------------------------------------------------------------------------------------------------------------------------------------------------------|--------------------------------------------------------------------------------------------------------------------------------------------------|-------------------------------------------------------------------------------------------------------------------|-------------------------------------------------------------------------------------------------------------------------------------------------------------------------|-----------------------------------------------------------------------------------------------------------------------|------------------------------------------------------------------------------|------------------------------------------------------------------------|-------------------------|
| Site Identification                                                                                                                                                                                                                                                                                                                                            | Site Name                                                                                                                                        |                                                                                                                   | State/Coun                                                                                                                                                              | ty/Municipality                                                                                                       | Landowner                                                                    |                                                                        |                         |
| Background:<br>This site was selected by (<br>(proposed by Corps). GR<br>Recon. (Alt. F) on 6 Marc<br>Corps proposal to excavat<br>stockpile site. This site w<br>constructed in 1979 to acc                                                                                                                                                                   | EAT selected use of 6.4<br>th 1984 which identified<br>te 150,000 cubic yards f<br>rould then be used for pl                                     | acres at this<br>this site as t<br>rom this site<br>acement of r                                                  | s site for temp<br>temporary but<br>to the Dakota                                                                                                                       | oorary placement of t<br>t, did not identify ac<br>a Boat Ramp site (7-                                               | material from cut 3. The<br>res impacted. On 23 Jun<br>707.3-RMP) for develo | e RRF endorsed the Po<br>ne 1986, the RRF endo<br>prent of a boat ramp | ool 7<br>orsed a<br>and |
| Site Characteristics:<br>This is a transfer site. The                                                                                                                                                                                                                                                                                                          | e island itself was create                                                                                                                       | ed with dredg                                                                                                     | ged material.                                                                                                                                                           | It is 100% upland a                                                                                                   | nd within both the flood                                                     | plain and the floodway                                                 | ý.                      |
| Site Dimensions:<br>Area = 8 acres. The area i<br>Capacity = 160,000 cubic<br>Beneficial Use:<br>Placement of material on t                                                                                                                                                                                                                                    | yards.                                                                                                                                           |                                                                                                                   |                                                                                                                                                                         |                                                                                                                       |                                                                              |                                                                        |                         |
| will be excavated from thi                                                                                                                                                                                                                                                                                                                                     |                                                                                                                                                  |                                                                                                                   |                                                                                                                                                                         |                                                                                                                       |                                                                              |                                                                        |                         |
|                                                                                                                                                                                                                                                                                                                                                                | s/Limitations:                                                                                                                                   |                                                                                                                   |                                                                                                                                                                         |                                                                                                                       |                                                                              |                                                                        |                         |
| Unknown.<br>Special Conditions/Restr<br>Material must be protected                                                                                                                                                                                                                                                                                             | rictions:<br>d against erosion and wi                                                                                                            |                                                                                                                   | ed when it is e                                                                                                                                                         | economical or when                                                                                                    | capacity has been reach                                                      | ed. It will be transferr                                               | ed to the               |
| Equipment Requirments<br>Unknown.<br>Special Conditions/Restr<br>Material must be protected<br>permanent Dakota Boat R                                                                                                                                                                                                                                         | rictions:<br>d against erosion and wi                                                                                                            |                                                                                                                   | ed when it is a                                                                                                                                                         | economical or when                                                                                                    | capacity has been reach                                                      | ed. It will be transferr                                               | ed to the               |
| Unknown.<br>Special Conditions/Restr<br>Material must be protected<br>permanent Dakota Boat R<br>Future Plans:<br>Excavate the site for devel                                                                                                                                                                                                                  | rictions:<br>d against erosion and wi<br>amp site (7-707.3-RMP<br>lopment of the Dakota F                                                        | ).<br>Boat Ramp si                                                                                                | ite and contin                                                                                                                                                          |                                                                                                                       |                                                                              |                                                                        |                         |
| Unknown.<br>Special Conditions/Restr<br>Material must be protected<br>permanent Dakota Boat R<br>Future Plans:<br>Excavate the site for devel<br>excavate material to replen                                                                                                                                                                                   | rictions:<br>d against erosion and wi<br>amp site (7-707.3-RMP<br>lopment of the Dakota H<br>nish the Dakota Boat Ra                             | ).<br>Boat Ramp si                                                                                                | ite and contin<br>ecessary.                                                                                                                                             |                                                                                                                       |                                                                              |                                                                        |                         |
| Unknown. Special Conditions/Restr Material must be protected permanent Dakota Boat R Future Plans: Excavate the site for devel excavate material to replet Permits/Approval Check Cultural Resources                                                                                                                                                           | rictions:<br>d against erosion and wi<br>amp site (7-707.3-RMP<br>lopment of the Dakota H<br>nish the Dakota Boat Ra<br>klists:                  | ).<br>Boat Ramp si<br>amp site as n<br><u>Reman</u>                                                               | ite and contin<br>ecessary.                                                                                                                                             |                                                                                                                       |                                                                              |                                                                        |                         |
| Unknown.<br>Special Conditions/Restr<br>Material must be protected<br>bermanent Dakota Boat R<br>Future Plans:<br>Excavate the site for devel<br>excavate material to replet<br>Permits/Approval Check<br>✓ Cultural Resources<br>✓ Endangered Species                                                                                                         | rictions:<br>d against erosion and wi<br>amp site (7-707.3-RMP<br>lopment of the Dakota H<br>nish the Dakota Boat Ra<br>klists:                  | ).<br>Boat Ramp si<br>amp site as n<br><u>Remar</u><br>No act:<br>None f                                          | ite and contin<br>ecessary.<br>rks:<br>ion required<br>iound at this s                                                                                                  | ue to use it for routi                                                                                                |                                                                              |                                                                        |                         |
| Unknown.<br>Special Conditions/Restr<br>Material must be protected<br>bermanent Dakota Boat R<br>Future Plans:<br>Excavate the site for devel<br>excavate material to replet<br>Permits/Approval Check<br>✓ Cultural Resources<br>✓ Endangered Species<br>✓ Floodplain Impact A                                                                                | rictions:<br>d against erosion and wi<br>amp site (7-707.3-RMP<br>lopment of the Dakota H<br>nish the Dakota Boat Ra<br>klists:                  | ).<br>Boat Ramp si<br>amp site as n<br><u>Reman</u><br>No act<br>None f<br>No fur                                 | ite and contin<br>ecessary.<br>rks:<br>ion required<br>found at this s<br>ther analysis                                                                                 | ue to use it for routi                                                                                                |                                                                              |                                                                        |                         |
| Jnknown.         Special Conditions/Restr         Material must be protected         permanent Dakota Boat R         Future Plans:         Excavate the site for devel         excavate material to replet         Permits/Approval Check         ✓ Cultural Resources         ✓ Endangered Species         ✓ Floodplain Impact A         ✓ NEPA               | rictions:<br>d against erosion and wi<br>amp site (7-707.3-RMP<br>lopment of the Dakota H<br>nish the Dakota Boat Ra<br>klists:                  | ).<br>Boat Ramp si<br>amp site as n<br>No act<br>None f<br>No fur<br>Covere                                       | ite and contin<br>ecessary.<br>rks:<br>ion required<br>found at this s<br>ther analysis<br>ed by the GRI                                                                | uue to use it for routi<br>site<br>necessary<br>EAT and O&M, EIS                                                      |                                                                              |                                                                        |                         |
| Jnknown.<br>Special Conditions/Restr<br>Material must be protected<br>be protected<br>be protected<br>be protected<br>Future Plans:<br>Excavate the site for devel<br>Excavate the site for devel<br>Excavate material to replet<br>Permits/Approval Check<br>✓ Cultural Resources<br>✓ Endangered Species<br>✓ Floodplain Impact A<br>✓ NEPA<br>✓ Real Estate | rictions:<br>d against erosion and wi<br>amp site (7-707.3-RMP<br>lopment of the Dakota H<br>nish the Dakota Boat Ra<br>klists:                  | ).<br>Boat Ramp si<br>amp site as n<br>No acti<br>None f<br>No fur<br>Covere<br>Owned                             | ite and contin<br>ecessary.                                                                                                                                             | uue to use it for routi<br>site<br>necessary<br>EAT and O&M, EIS<br>overnment                                         | ne and emergency place                                                       |                                                                        |                         |
| Unknown.<br>Special Conditions/Restr<br>Material must be protected<br>permanent Dakota Boat R<br>Excavate the site for devel<br>excavate material to repler<br>Permits/Approval Check<br>✓ Cultural Resources<br>✓ Endangered Species<br>✓ Floodplain Impact A<br>✓ NEPA<br>✓ Real Estate<br>✓ State                                                           | rictions:<br>d against erosion and wi<br>amp site (7-707.3-RMP<br>dopment of the Dakota H<br>nish the Dakota Boat Ra<br>klists:                  | ).<br>Boat Ramp si<br>amp site as n<br>No act<br>None f<br>No fur<br>Covere<br>Owned<br>Genera                    | ite and contin<br>ecessary.<br>rks:<br>ion required<br>found at this s<br>ther analysis<br>ed by the GRI<br>d by federal g<br>al permit with                            | tue to use it for routi<br>site<br>necessary<br>EAT and O&M, EIS<br>overnment<br>1 MDNR and MPCA                      | ne and emergency place                                                       |                                                                        |                         |
| Unknown.<br>Special Conditions/Restr<br>Material must be protected<br>permanent Dakota Boat R<br>Future Plans:<br>Excavate the site for devel<br>excavate material to replet<br>Permits/Approval Check<br>✓ Cultural Resources<br>✓ Endangered Species<br>✓ Floodplain Impact A<br>✓ NEPA<br>✓ Real Estate                                                     | rictions:<br>d against erosion and wi<br>amp site (7-707.3-RMP<br>dopment of the Dakota H<br>nish the Dakota Boat Ra<br>klists:                  | ).<br>Boat Ramp si<br>amp site as n<br>No act<br>None f<br>No fur<br>Covere<br>Owned<br>Genera                    | ite and contin<br>ecessary.                                                                                                                                             | tue to use it for routi<br>site<br>necessary<br>EAT and O&M, EIS<br>overnment<br>1 MDNR and MPCA                      | ne and emergency place                                                       |                                                                        |                         |
| Unknown.<br>Special Conditions/Restr<br>Material must be protected<br>permanent Dakota Boat R<br>Future Plans:<br>Excavate the site for devel<br>excavate material to replen<br>Permits/Approval Check<br>✓ Cultural Resources<br>✓ Endangered Species<br>✓ Floodplain Impact A<br>✓ NEPA<br>✓ Real Estate<br>✓ State                                          | rictions:<br>d against erosion and wi<br>amp site (7-707.3-RMP<br>dopment of the Dakota H<br>nish the Dakota Boat Ra<br>klists:                  | ).<br>Boat Ramp si<br>amp site as n<br>No act<br>None f<br>No fur<br>Covere<br>Owned<br>Genera                    | ite and contin<br>ecessary.<br>rks:<br>ion required<br>found at this s<br>ther analysis<br>ed by the GRI<br>d by federal g<br>al permit with                            | tue to use it for routi<br>site<br>necessary<br>EAT and O&M, EIS<br>overnment<br>1 MDNR and MPCA                      | ne and emergency place                                                       |                                                                        |                         |
| Unknown.<br>Special Conditions/Restr<br>Material must be protected<br>permanent Dakota Boat R<br>Future Plans:<br>Excavate the site for devel<br>excavate material to replet<br>Permits/Approval Check<br>✓ Cultural Resources<br>✓ Endangered Species<br>✓ Floodplain Impact A<br>✓ NEPA<br>✓ Real Estate<br>✓ State<br>↓ 404(b)(1) Evaluatoin                | rictions:<br>d against erosion and wi<br>amp site (7-707.3-RMP<br>dopment of the Dakota H<br>nish the Dakota Boat Ra<br>dists:                   | ).<br>Boat Ramp si<br>amp site as n<br>No act<br>None f<br>No fur<br>Covere<br>Owned<br>Genera                    | ite and contin<br>ecessary.<br>rks:<br>ion required<br>found at this s<br>ther analysis<br>ed by the GRI<br>d by federal g<br>al permit with<br>ferm 404(b)(1<br>Dredge | tue to use it for routi<br>site<br>necessary<br>EAT and O&M, EIS<br>overnment<br>1 MDNR and MPCA                      | ne and emergency place                                                       |                                                                        |                         |
| Unknown.  Special Conditions/Restr Material must be protected permanent Dakota Boat R  Future Plans: Excavate the site for devel excavate material to replet  Permits/Approval Check  Cultural Resources  Cultural Resources  Floodplain Impact A  NEPA  Real Estate  404(b)(1) Evaluatoin Other:                                                              | rictions:<br>d against erosion and wi<br>amp site (7-707.3-RMP<br>dopment of the Dakota H<br>nish the Dakota Boat Ra<br>dists:                   | ).<br>Boat Ramp si<br>amp site as n<br>No act<br>None f<br>No fur<br>Covere<br>Owned<br>Genera                    | ite and contin<br>ecessary.<br>rks:<br>ion required<br>found at this s<br>ther analysis<br>ed by the GRI<br>d by federal g<br>al permit with<br>term 404(b)(1           | tue to use it for routi<br>site<br>necessary<br>EAT and O&M, EIS<br>overnment<br>1 MDNR and MPCA                      | ne and emergency place                                                       |                                                                        |                         |
| Unknown.  Special Conditions/Restr Material must be protected permanent Dakota Boat R  Future Plans: Excavate the site for devel excavate material to replet  Permits/Approval Check  Cultural Resources  Cultural Resources  Floodplain Impact A  NEPA  Real Estate  State  404(b)(1) Evaluatoin Other:  Potential Dredg                                      | rictions:<br>d against erosion and wi<br>amp site (7-707.3-RMP<br>lopment of the Dakota H<br>nish the Dakota Boat Ra<br>klists:<br>Analysis<br>n | ).<br>Boat Ramp si<br>amp site as n<br>No act<br>None f<br>No fur<br>Covere<br>Owned<br>Genera<br>Long-t          | ite and contin<br>ecessary.<br>rks:<br>ion required<br>found at this s<br>ther analysis<br>ed by the GRI<br>d by federal g<br>al permit with<br>ferm 404(b)(1<br>Dredge | nue to use it for routi<br>site<br>necessary<br>EAT and O&M, EIS<br>overnment<br>MDNR and MPCA<br>) proposed          | ne and emergency place                                                       | ment. Use as a transfe                                                 | er site and             |
| Unknown.  Special Conditions/Restr Material must be protected permanent Dakota Boat R  Future Plans: Excavate the site for devel excavate material to replet  Permits/Approval Check  Cultural Resources  Cultural Resources  Floodplain Impact A  NEPA Real Estate State 404(b)(1) Evaluatoin Other: Potential Dredg Name                                     | rictions:<br>d against erosion and wi<br>amp site (7-707.3-RMP<br>lopment of the Dakota H<br>nish the Dakota Boat Ra<br>klists:<br>Analysis<br>n | ).<br>Boat Ramp si<br>amp site as n<br>No acti<br>None f<br>No fur<br>Covere<br>Owned<br>Genera<br>Long-t<br>Mile | ite and contin<br>ecessary.<br>ion required<br>found at this s<br>ther analysis<br>ed by the GRI<br>d by federal g<br>al permit with<br>erm 404(b)(1<br>Dredge<br>Type  | uue to use it for routi<br>site<br>necessary<br>EAT and O&M, EIS<br>overnment<br>MDNR and MPCA<br>) proposed<br>Water | ne and emergency place Pipeline Distance Land                                | ment. Use as a transfe                                                 | r site and              |