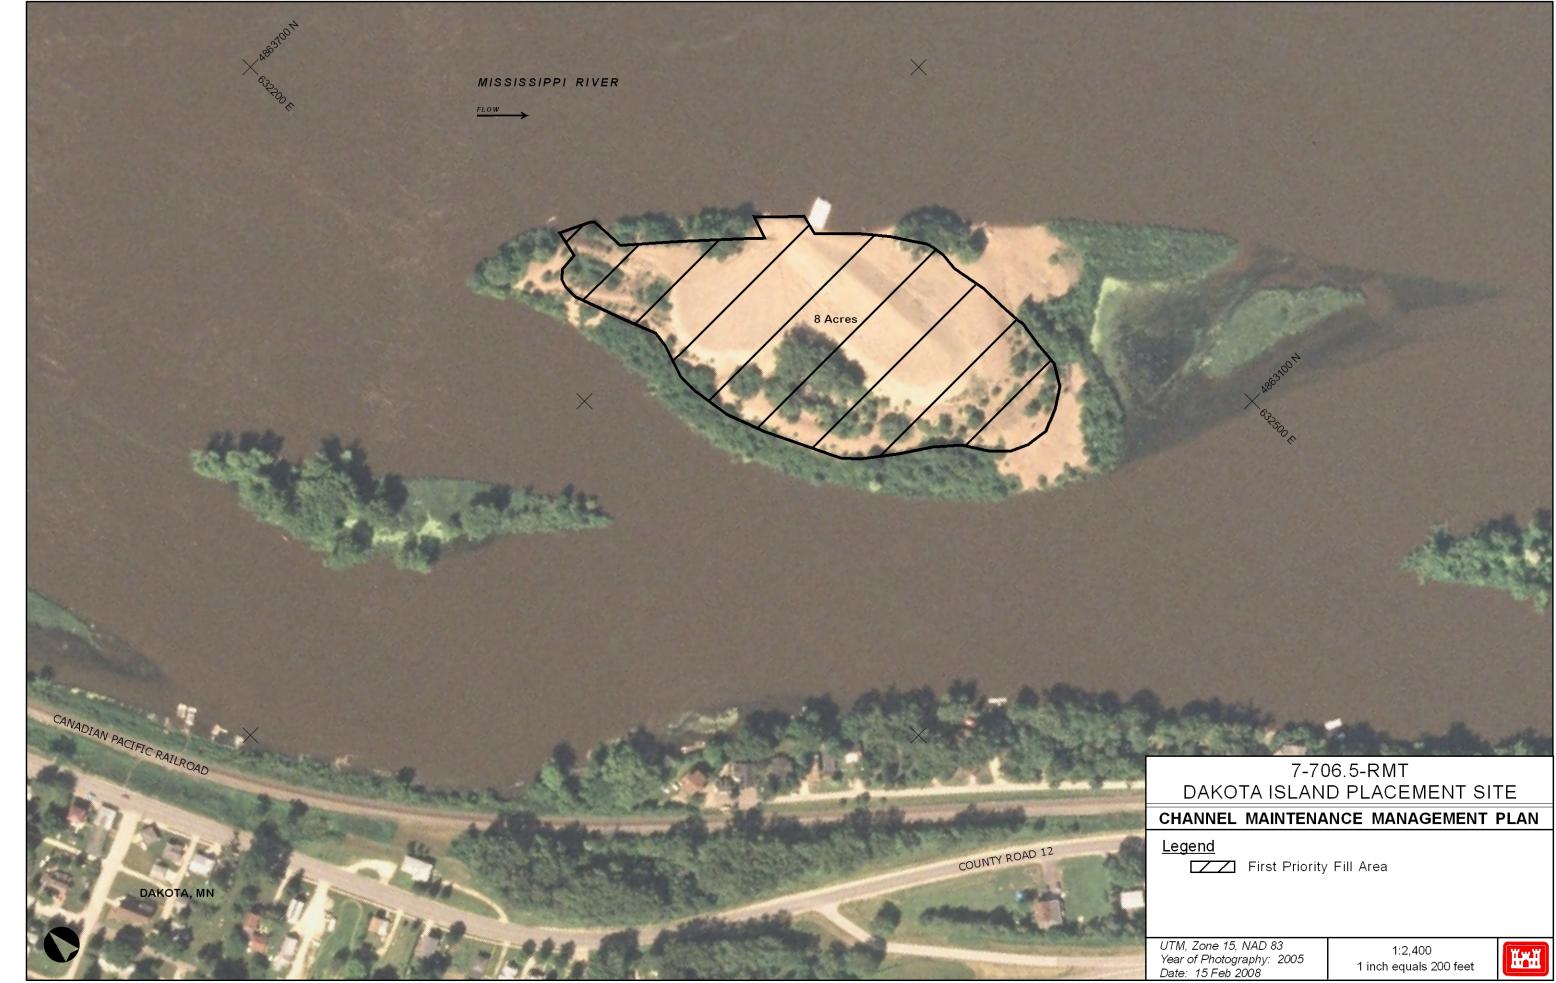

n Other: Potential Dredg Name                                     | rictions:<br>d against erosion and wi<br>amp site (7-707.3-RMP<br>lopment of the Dakota H<br>nish the Dakota Boat Ra<br>klists:<br>Analysis<br>n | ).<br>Boat Ramp si<br>amp site as n<br>No acti<br>None f<br>No fur<br>Covere<br>Owned<br>Genera<br>Long-t<br>Mile | ite and contin<br>ecessary.<br>ion required<br>found at this s<br>ther analysis<br>ed by the GRI<br>d by federal g<br>al permit with<br>erm 404(b)(1<br>Dredge<br>Type  | uue to use it for routi<br>site<br>necessary<br>EAT and O&M, EIS<br>overnment<br>MDNR and MPCA<br>) proposed<br>Water | ne and emergency place Pipeline Distance Land                                | ment. Use as a transfe                                                 | r site and              |