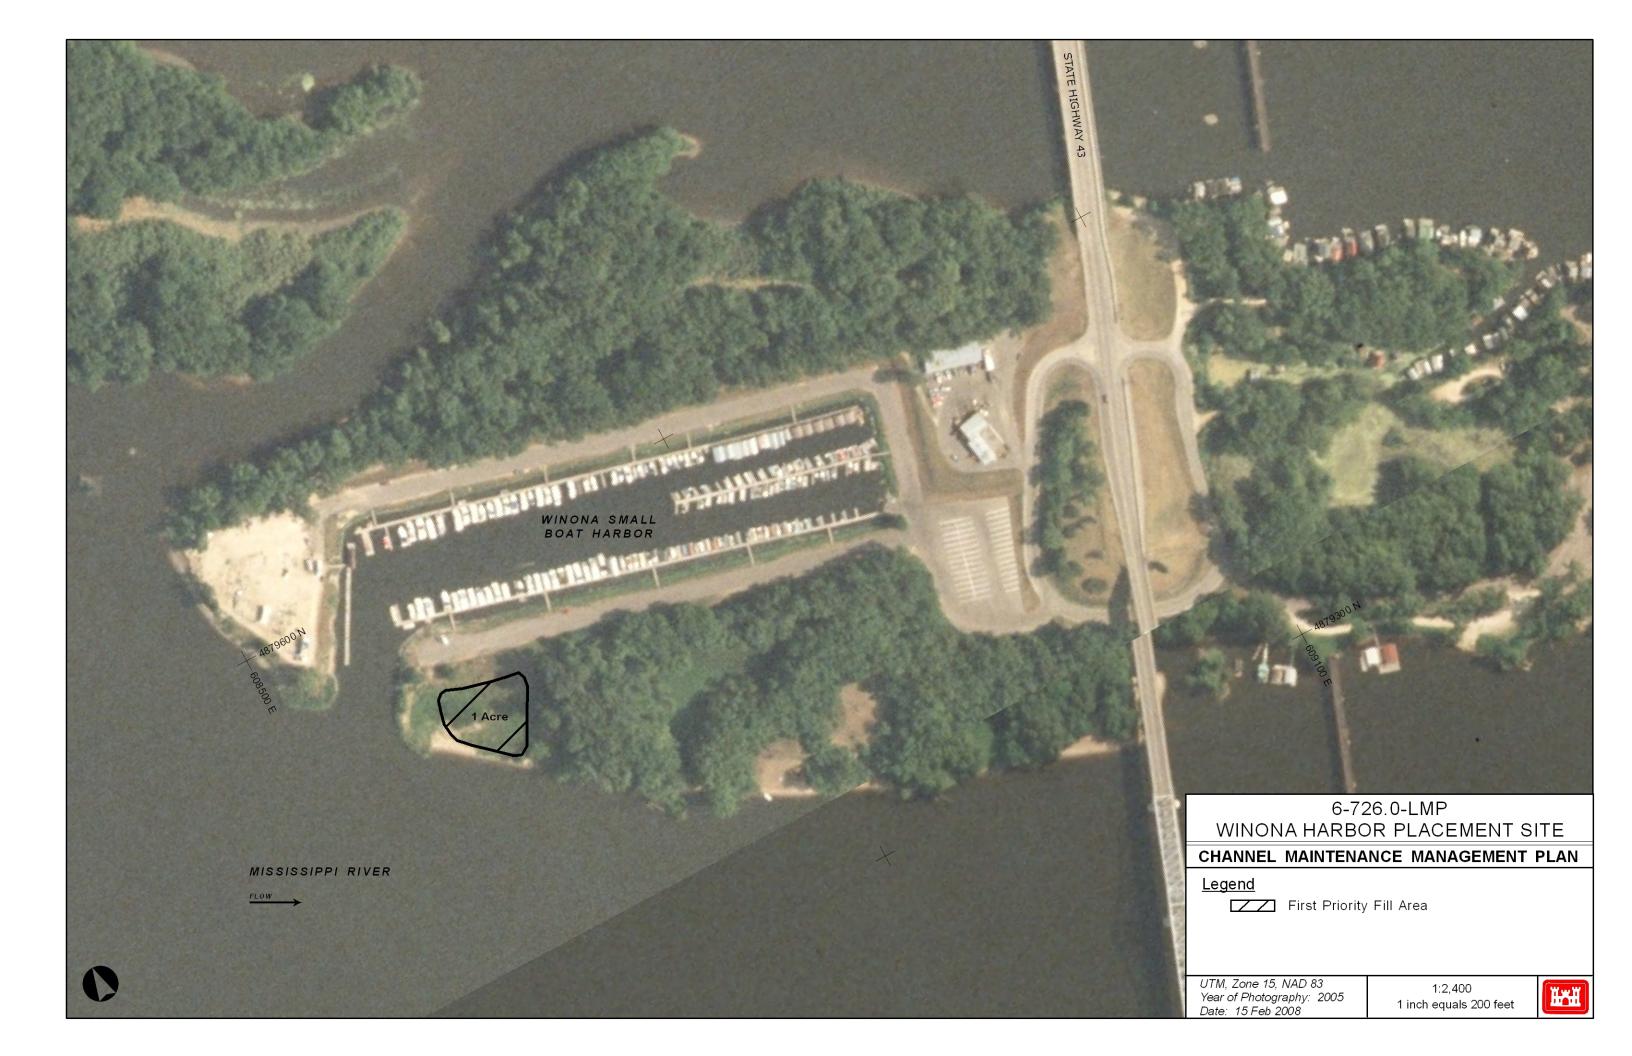

### Permits/Approval Checklists: Remarks:

✓ Cultural Resources
 ✓ Endangered Species
 ✓ Floodplain Impact Analysis
 ✓ NEPA
 No action required
 Review occasionally
 No further analysis necessary
 Covered by the Great and O&M, EIS

✓ Real Estate
 ✓ State
 ✓ 404(b)(1) Evaluatoin
 Owned by federal government
 Exhibit A of WDNR's MOU
 404(b)(1) is good until 300,000 cy

Other:

| Potential Dredge Cuts:     |                            | Dredge |             | Pipeline Distance |                      |                |
|----------------------------|----------------------------|--------|-------------|-------------------|----------------------|----------------|
| Name                       | Mile                       | Type   | Water       | Land              | Total                | Lift           |
| Wilds Bend<br>Betsy Slough | 730.2-730.7<br>731.0-732.0 | H<br>H | 100<br>5200 | 50-300<br>50-300  | 150-400<br>5250-5500 | 10-40<br>10-40 |

| 6-726.3-RMP                                                                                                                                    | Winona Commerc. Harbor                     | MN/Winona/Winona                   | Winona Port Authority                               |  |  |
|------------------------------------------------------------------------------------------------------------------------------------------------|--------------------------------------------|------------------------------------|-----------------------------------------------------|--|--|
| Site Identification                                                                                                                            | Site Name                                  | State/County/Municipality          | Landowner                                           |  |  |
| Background:                                                                                                                                    |                                            |                                    |                                                     |  |  |
| This site was not selected by GREAT I. There was no RRF endorsement prior to the CMMP. GREAT selected use of 21 acres at the Winona Industrial |                                            |                                    |                                                     |  |  |
| Park site (6-723.3-RM                                                                                                                          | P) for cuts 1-4, 11 acres at the Homer sit | te (6-720.5-RMP) for cut 1, 2.5 ac | res at GREAT site 6.19 (6-724.5-RMP), and 2.5 acres |  |  |
| at GREAT site 6.20 (6                                                                                                                          | -724.6-RMP), for cut 4, and 0.5 acres at   | the Winona Harbor site (6-726.0-I  | LMP) for cuts 5 and 6. All of the GREAT selected    |  |  |