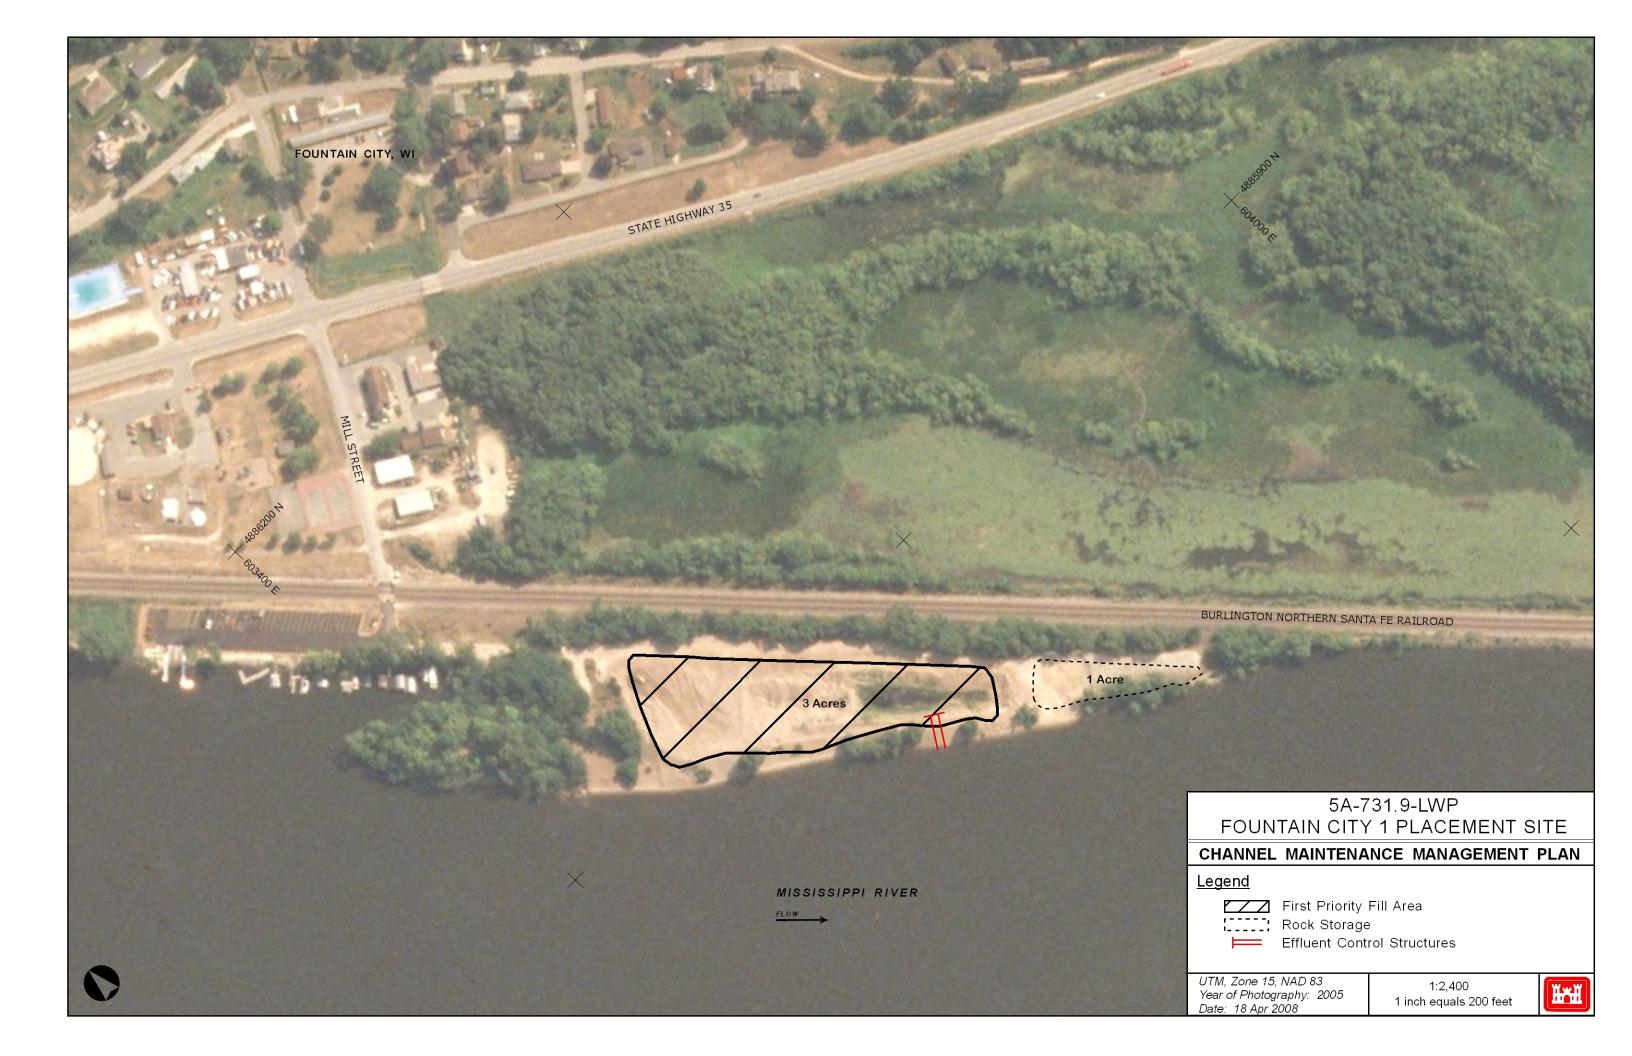

| 5A-731.9-LWP                                                                   | Fountain City 1                                                                                       | WI/Buffalo/Fountain City                                                                           | Federal Government                                                                                                                                                                                       |  |  |  |  |
|--------------------------------------------------------------------------------|-------------------------------------------------------------------------------------------------------|----------------------------------------------------------------------------------------------------|----------------------------------------------------------------------------------------------------------------------------------------------------------------------------------------------------------|--|--|--|--|
| Site Identification                                                            | Site Name                                                                                             | State/County/Municipality                                                                          | Landowner                                                                                                                                                                                                |  |  |  |  |
| 5A Recon. Alt. A1). GF<br>Pool 5A Recon. was end                               | REAT selected 6 acres to be use<br>lorsed with the condition that a<br>Recon. identified 4 acres. The | ed as a secondary site for permanent placement<br>only beneficial use demand will be considered to | vas endorsed by the RRF on 20 October 1983 (Poot from cuts 1-2 and as a primary site for cut 4. The prolong development of the Fountain City 2 site ad currently has stockpiles for dredged material (3) |  |  |  |  |
| Site Characteristics:                                                          |                                                                                                       |                                                                                                    |                                                                                                                                                                                                          |  |  |  |  |
| This is an active benefic rock used by the Corps.                              | ial use stockpile site. It is a tria                                                                  | angular shaped parcel bordered by the Mississi                                                     | ippi River, railroad track, and a stockpile site for                                                                                                                                                     |  |  |  |  |
| Site Dimensions:                                                               |                                                                                                       |                                                                                                    |                                                                                                                                                                                                          |  |  |  |  |
|                                                                                |                                                                                                       | ckpile area approximately 3 acres (750'X175').<br>Capacity = 90,000 cubic yards.                   | Pre-Fill Elevation = 660.0. Maximum Fill                                                                                                                                                                 |  |  |  |  |
| Beneficial Use:                                                                |                                                                                                       |                                                                                                    |                                                                                                                                                                                                          |  |  |  |  |
|                                                                                |                                                                                                       | oile site. From 1975 to 1995 approximately 27 average is approximately 13,300 cubic yards/ya       | 9,000 cubic yards were placed at the site and as of ear.                                                                                                                                                 |  |  |  |  |
| <b>Equipment Requirmen</b> Due to the demand for the                           |                                                                                                       | and State agencies as well as private contracto                                                    | ors, the area will be sectioned off for various uses.                                                                                                                                                    |  |  |  |  |
| Special Conditions/Res<br>Beneficial use removal r<br>be maintained as a benef | nust continue to maintain capa                                                                        | city at the site. The downstream end will be a                                                     | stockpile area for rock, and the upstream end will                                                                                                                                                       |  |  |  |  |
| Future Plans:                                                                  |                                                                                                       |                                                                                                    |                                                                                                                                                                                                          |  |  |  |  |
| Vegetation from the cen erosion. The access road                               |                                                                                                       | increased capacity and vegetation will be plan                                                     | ited along the shoreline for screening and for                                                                                                                                                           |  |  |  |  |
| Permits/Approval Che                                                           | cklists:                                                                                              | Remarks:                                                                                           |                                                                                                                                                                                                          |  |  |  |  |
| ✓ Cultural Resource:                                                           | S                                                                                                     | No actoin required                                                                                 |                                                                                                                                                                                                          |  |  |  |  |
| ✓ Endangered Specie                                                            |                                                                                                       | None found at this site                                                                            |                                                                                                                                                                                                          |  |  |  |  |
| ✓ Floodplain Impact                                                            | •                                                                                                     | No further analysis necessary                                                                      |                                                                                                                                                                                                          |  |  |  |  |
| <b>✓</b> NEPA                                                                  | Covered by the GREAT and O&M, EIS                                                                     |                                                                                                    |                                                                                                                                                                                                          |  |  |  |  |
| Real Estate                                                                    |                                                                                                       | Owned by the federal government                                                                    |                                                                                                                                                                                                          |  |  |  |  |
| ✓ State                                                                        |                                                                                                       | Exhibit A of WDNR's MOU                                                                            |                                                                                                                                                                                                          |  |  |  |  |
| 404(b)(1) Evaluate                                                             | _:_                                                                                                   | T                                                                                                  |                                                                                                                                                                                                          |  |  |  |  |
| Other:                                                                         | OIII                                                                                                  | Long-term 404(b)(1) proposed                                                                       |                                                                                                                                                                                                          |  |  |  |  |