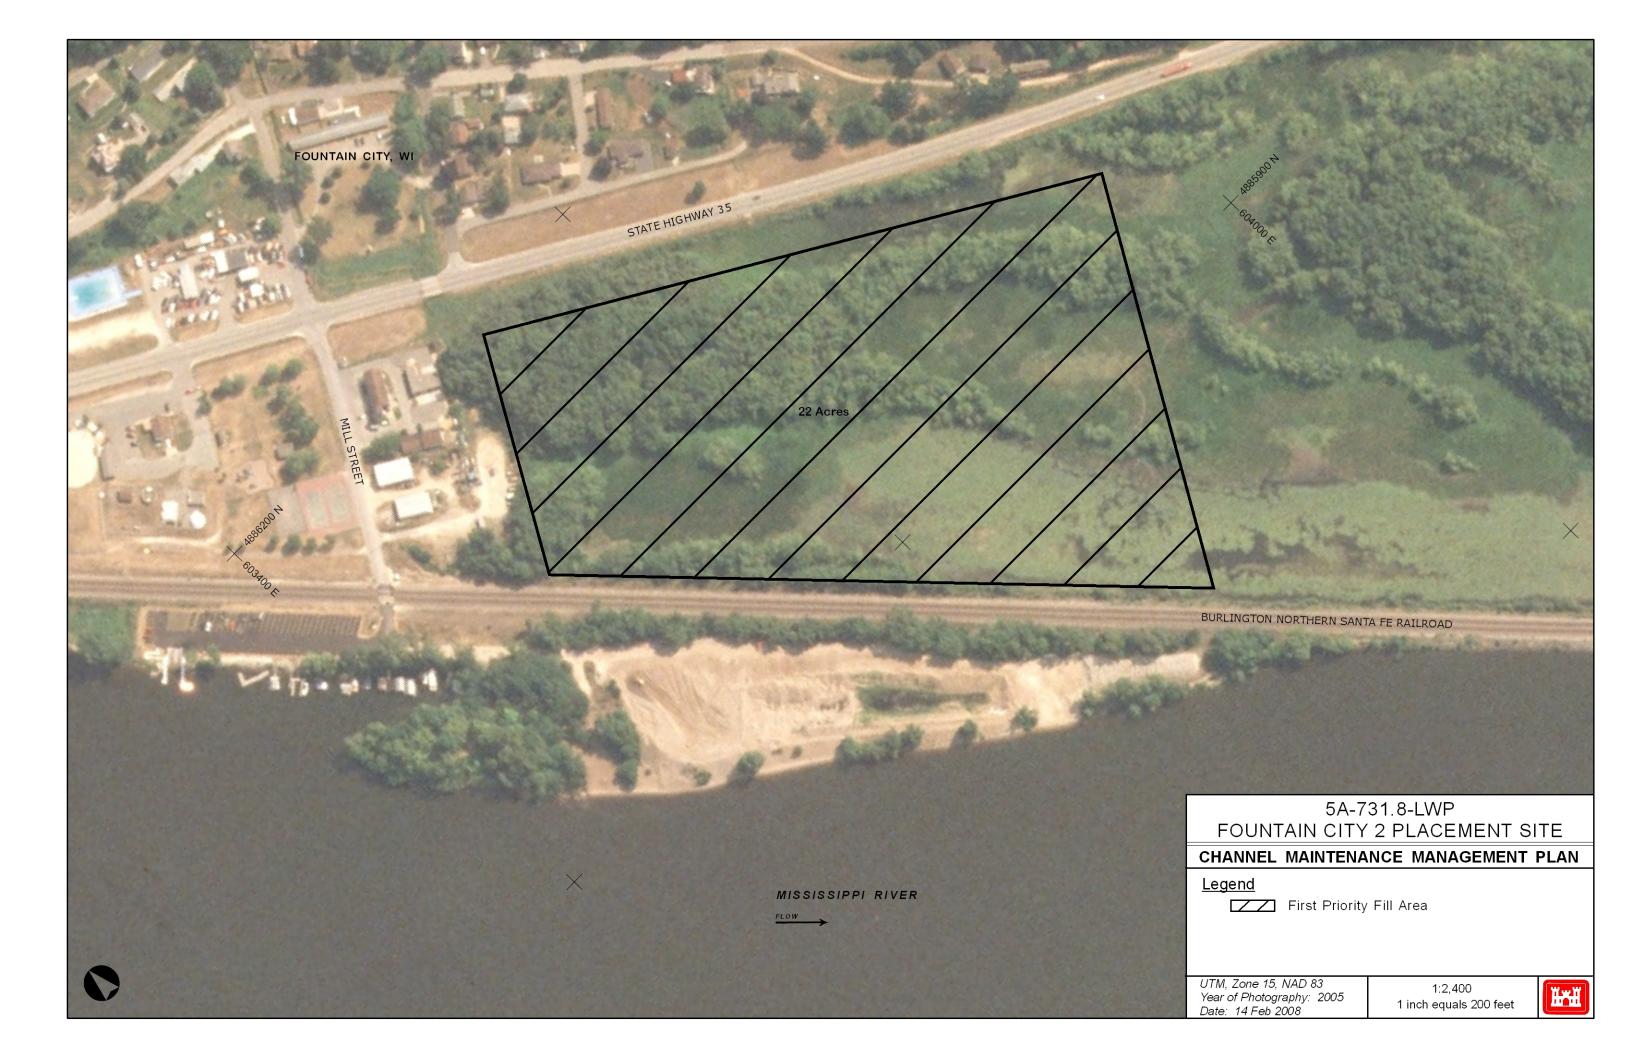

| 5A-731.8-LWP Fountain                                                                                                                                                                                                                                                                                                                                                                                                                                                                                                                                                                                                                                                                                                                                                                                                                                                                                                                                                                                                                                                                                                                                                                                                                                                                                                                                                                                                                                                                                                                                                                                                                                                                                                                                                                                                                                                                                                                                                                                                                                                                                                          | City 2                                                                    | WI/Bu                                         | ffalo/Fountain City                                   | City of Fo                                         | ountain City                                      |                      |
|--------------------------------------------------------------------------------------------------------------------------------------------------------------------------------------------------------------------------------------------------------------------------------------------------------------------------------------------------------------------------------------------------------------------------------------------------------------------------------------------------------------------------------------------------------------------------------------------------------------------------------------------------------------------------------------------------------------------------------------------------------------------------------------------------------------------------------------------------------------------------------------------------------------------------------------------------------------------------------------------------------------------------------------------------------------------------------------------------------------------------------------------------------------------------------------------------------------------------------------------------------------------------------------------------------------------------------------------------------------------------------------------------------------------------------------------------------------------------------------------------------------------------------------------------------------------------------------------------------------------------------------------------------------------------------------------------------------------------------------------------------------------------------------------------------------------------------------------------------------------------------------------------------------------------------------------------------------------------------------------------------------------------------------------------------------------------------------------------------------------------------|---------------------------------------------------------------------------|-----------------------------------------------|-------------------------------------------------------|----------------------------------------------------|---------------------------------------------------|----------------------|
| Site Identification Site Name                                                                                                                                                                                                                                                                                                                                                                                                                                                                                                                                                                                                                                                                                                                                                                                                                                                                                                                                                                                                                                                                                                                                                                                                                                                                                                                                                                                                                                                                                                                                                                                                                                                                                                                                                                                                                                                                                                                                                                                                                                                                                                  |                                                                           | State/Co                                      | unty/Municipality                                     | Landowner                                          |                                                   |                      |
| Background:                                                                                                                                                                                                                                                                                                                                                                                                                                                                                                                                                                                                                                                                                                                                                                                                                                                                                                                                                                                                                                                                                                                                                                                                                                                                                                                                                                                                                                                                                                                                                                                                                                                                                                                                                                                                                                                                                                                                                                                                                                                                                                                    |                                                                           |                                               |                                                       |                                                    |                                                   |                      |
| This site was selected by GREAT I (Site 5A Recon. Alt. A1). GREAT selected 34 the condition that any beneficial use dem wetland to be used for permanent placem                                                                                                                                                                                                                                                                                                                                                                                                                                                                                                                                                                                                                                                                                                                                                                                                                                                                                                                                                                                                                                                                                                                                                                                                                                                                                                                                                                                                                                                                                                                                                                                                                                                                                                                                                                                                                                                                                                                                                                | acres to be used for<br>and will be considered                            | permanent<br>ed to prolon                     | placement of material is the development of t         | from cuts 1-3. The Pool<br>his site. The Pool 5A R | 5A Recon. was endor                               | sed with             |
| Site Characteristics:                                                                                                                                                                                                                                                                                                                                                                                                                                                                                                                                                                                                                                                                                                                                                                                                                                                                                                                                                                                                                                                                                                                                                                                                                                                                                                                                                                                                                                                                                                                                                                                                                                                                                                                                                                                                                                                                                                                                                                                                                                                                                                          |                                                                           |                                               |                                                       |                                                    |                                                   |                      |
| This site lies between the Burlington Nor shallow emergent marsh, and shallow aqu                                                                                                                                                                                                                                                                                                                                                                                                                                                                                                                                                                                                                                                                                                                                                                                                                                                                                                                                                                                                                                                                                                                                                                                                                                                                                                                                                                                                                                                                                                                                                                                                                                                                                                                                                                                                                                                                                                                                                                                                                                              |                                                                           |                                               |                                                       |                                                    |                                                   |                      |
| Site Dimensions:  Area = 22 acres. The area is 1340 feet by Capacity = 764,500 cubic yards.                                                                                                                                                                                                                                                                                                                                                                                                                                                                                                                                                                                                                                                                                                                                                                                                                                                                                                                                                                                                                                                                                                                                                                                                                                                                                                                                                                                                                                                                                                                                                                                                                                                                                                                                                                                                                                                                                                                                                                                                                                    | 715 feet. Pre-Fill E                                                      | levation = 6                                  | 550.0. Maximum Fill I                                 | Elevation = 675.0. LCP                             | Elevation = 650.4. Es                             | timated              |
| Capacity = 704,500 cubic yaius.                                                                                                                                                                                                                                                                                                                                                                                                                                                                                                                                                                                                                                                                                                                                                                                                                                                                                                                                                                                                                                                                                                                                                                                                                                                                                                                                                                                                                                                                                                                                                                                                                                                                                                                                                                                                                                                                                                                                                                                                                                                                                                |                                                                           |                                               |                                                       |                                                    |                                                   |                      |
| Beneficial Use:                                                                                                                                                                                                                                                                                                                                                                                                                                                                                                                                                                                                                                                                                                                                                                                                                                                                                                                                                                                                                                                                                                                                                                                                                                                                                                                                                                                                                                                                                                                                                                                                                                                                                                                                                                                                                                                                                                                                                                                                                                                                                                                |                                                                           |                                               |                                                       |                                                    |                                                   |                      |
| The Recon. identified active beneficial us<br>City 1 site (5A-731.9-LWP) is a proven a                                                                                                                                                                                                                                                                                                                                                                                                                                                                                                                                                                                                                                                                                                                                                                                                                                                                                                                                                                                                                                                                                                                                                                                                                                                                                                                                                                                                                                                                                                                                                                                                                                                                                                                                                                                                                                                                                                                                                                                                                                         |                                                                           |                                               |                                                       |                                                    |                                                   |                      |
| Equipment Requirments/Limitations:                                                                                                                                                                                                                                                                                                                                                                                                                                                                                                                                                                                                                                                                                                                                                                                                                                                                                                                                                                                                                                                                                                                                                                                                                                                                                                                                                                                                                                                                                                                                                                                                                                                                                                                                                                                                                                                                                                                                                                                                                                                                                             |                                                                           |                                               |                                                       |                                                    |                                                   |                      |
| Because of this sites location, the only pr cut 4 will be mechanical to the Fountain of Special Conditions/Restrictions:  If any substantial filling is required near to the state of the s | City 1 site (5A-731.9                                                     | -LWP) with                                    | hydraulic or mechanic                                 | cal rehandling.                                    |                                                   |                      |
| settlement of the embankment.                                                                                                                                                                                                                                                                                                                                                                                                                                                                                                                                                                                                                                                                                                                                                                                                                                                                                                                                                                                                                                                                                                                                                                                                                                                                                                                                                                                                                                                                                                                                                                                                                                                                                                                                                                                                                                                                                                                                                                                                                                                                                                  |                                                                           |                                               |                                                       |                                                    |                                                   |                      |
| Future Plans: The Corps will actively pursue all other of be available, filling at this site will occur through coordination with the OSIT. Pre Preparation of this site would include; rigrailroad embankment for pipeline access.  Permits/Approval Checklists:                                                                                                                                                                                                                                                                                                                                                                                                                                                                                                                                                                                                                                                                                                                                                                                                                                                                                                                                                                                                                                                                                                                                                                                                                                                                                                                                                                                                                                                                                                                                                                                                                                                                                                                                                                                                                                                              | in phases to preserve<br>paration of this site v<br>prapping the dry run, | e as much or<br>will only occ<br>constructing | f the wetland habitat as<br>our after all other reaso | possible. A phased expanble placement option       | pansion plan will be de<br>s have been exhausted. | veloped              |
|                                                                                                                                                                                                                                                                                                                                                                                                                                                                                                                                                                                                                                                                                                                                                                                                                                                                                                                                                                                                                                                                                                                                                                                                                                                                                                                                                                                                                                                                                                                                                                                                                                                                                                                                                                                                                                                                                                                                                                                                                                                                                                                                | Remai                                                                     |                                               |                                                       |                                                    |                                                   |                      |
| ☐ Cultural Resources ☐ Endangered Species                                                                                                                                                                                                                                                                                                                                                                                                                                                                                                                                                                                                                                                                                                                                                                                                                                                                                                                                                                                                                                                                                                                                                                                                                                                                                                                                                                                                                                                                                                                                                                                                                                                                                                                                                                                                                                                                                                                                                                                                                                                                                      | -                                                                         | required                                      | ic with EWC                                           |                                                    |                                                   |                      |
| Floodplain Impact Analysis                                                                                                                                                                                                                                                                                                                                                                                                                                                                                                                                                                                                                                                                                                                                                                                                                                                                                                                                                                                                                                                                                                                                                                                                                                                                                                                                                                                                                                                                                                                                                                                                                                                                                                                                                                                                                                                                                                                                                                                                                                                                                                     |                                                                           | -                                             | is with FWS                                           |                                                    |                                                   |                      |
| ☐ NEPA                                                                                                                                                                                                                                                                                                                                                                                                                                                                                                                                                                                                                                                                                                                                                                                                                                                                                                                                                                                                                                                                                                                                                                                                                                                                                                                                                                                                                                                                                                                                                                                                                                                                                                                                                                                                                                                                                                                                                                                                                                                                                                                         | _                                                                         | s will be an                                  | -                                                     |                                                    |                                                   |                      |
| Real Estate                                                                                                                                                                                                                                                                                                                                                                                                                                                                                                                                                                                                                                                                                                                                                                                                                                                                                                                                                                                                                                                                                                                                                                                                                                                                                                                                                                                                                                                                                                                                                                                                                                                                                                                                                                                                                                                                                                                                                                                                                                                                                                                    |                                                                           | •                                             | ed from landowner                                     |                                                    |                                                   |                      |
| State                                                                                                                                                                                                                                                                                                                                                                                                                                                                                                                                                                                                                                                                                                                                                                                                                                                                                                                                                                                                                                                                                                                                                                                                                                                                                                                                                                                                                                                                                                                                                                                                                                                                                                                                                                                                                                                                                                                                                                                                                                                                                                                          | _                                                                         | _                                             | ification required from                               | WDNR                                               |                                                   |                      |
| 404(b)(1) Evaluatoin                                                                                                                                                                                                                                                                                                                                                                                                                                                                                                                                                                                                                                                                                                                                                                                                                                                                                                                                                                                                                                                                                                                                                                                                                                                                                                                                                                                                                                                                                                                                                                                                                                                                                                                                                                                                                                                                                                                                                                                                                                                                                                           |                                                                           |                                               | (1) proposed                                          | 2                                                  |                                                   |                      |
| Other:                                                                                                                                                                                                                                                                                                                                                                                                                                                                                                                                                                                                                                                                                                                                                                                                                                                                                                                                                                                                                                                                                                                                                                                                                                                                                                                                                                                                                                                                                                                                                                                                                                                                                                                                                                                                                                                                                                                                                                                                                                                                                                                         |                                                                           |                                               | (-) <b>FF</b>                                         |                                                    |                                                   |                      |
| Potential Dredge Cuts:                                                                                                                                                                                                                                                                                                                                                                                                                                                                                                                                                                                                                                                                                                                                                                                                                                                                                                                                                                                                                                                                                                                                                                                                                                                                                                                                                                                                                                                                                                                                                                                                                                                                                                                                                                                                                                                                                                                                                                                                                                                                                                         |                                                                           | Dredge                                        |                                                       | Pipeline Distance                                  |                                                   |                      |
| Name                                                                                                                                                                                                                                                                                                                                                                                                                                                                                                                                                                                                                                                                                                                                                                                                                                                                                                                                                                                                                                                                                                                                                                                                                                                                                                                                                                                                                                                                                                                                                                                                                                                                                                                                                                                                                                                                                                                                                                                                                                                                                                                           | Mile                                                                      | Type                                          | Water                                                 | Land                                               | Total                                             | Lift                 |
| Wilds Bend<br>Betsy Slough<br>Fountain City                                                                                                                                                                                                                                                                                                                                                                                                                                                                                                                                                                                                                                                                                                                                                                                                                                                                                                                                                                                                                                                                                                                                                                                                                                                                                                                                                                                                                                                                                                                                                                                                                                                                                                                                                                                                                                                                                                                                                                                                                                                                                    | 730.2-730.7<br>731.0-732.0<br>733.3-733.8                                 | Н<br>Н<br>М,Н                                 | 7000<br>3000<br>8000                                  | 200-1800<br>200-1800<br>200-1800                   | 7200-8800<br>3200-4800<br>8200-9800               | 0-25<br>0-25<br>0-25 |

| 5A-730.5-LWT        | Wilds Bend | WI/Buffalo/Fountain City  | Federal Government |
|---------------------|------------|---------------------------|--------------------|
| Site Identification | Site Name  | State/County/Municipality | Landowner          |

### **Background:**

This site was selected by GREAT I (Site No. 5A.08T, Reference GREAT I Vol. 8-Part IV). This site was endorsed by the RRF on 6 March 1984 (proposed by Corps at RRF meeting). GREAT selected use of 9 acres at this site for temporary placement of material from cut 2. The RRF endorsed the Pool 5A Recon. (Alt. A1) on 10/20/83 and identified this site as temporary, but did not identify acres impacted. The endorsement also noted that any beneficial use demand will be considered to prolong use of the Fountain City 2 site (5A-731.8-LWP). On 6 March 1984, the RRF endorsed a proposal to excavate 300,000 cubic yards from this site for beneficial use in Winona, MN. The Corps would then use this site rather than the Fountain City 2 site (5A-731.8-LWP) for future maintenance up to the quantity removed with no time limit.