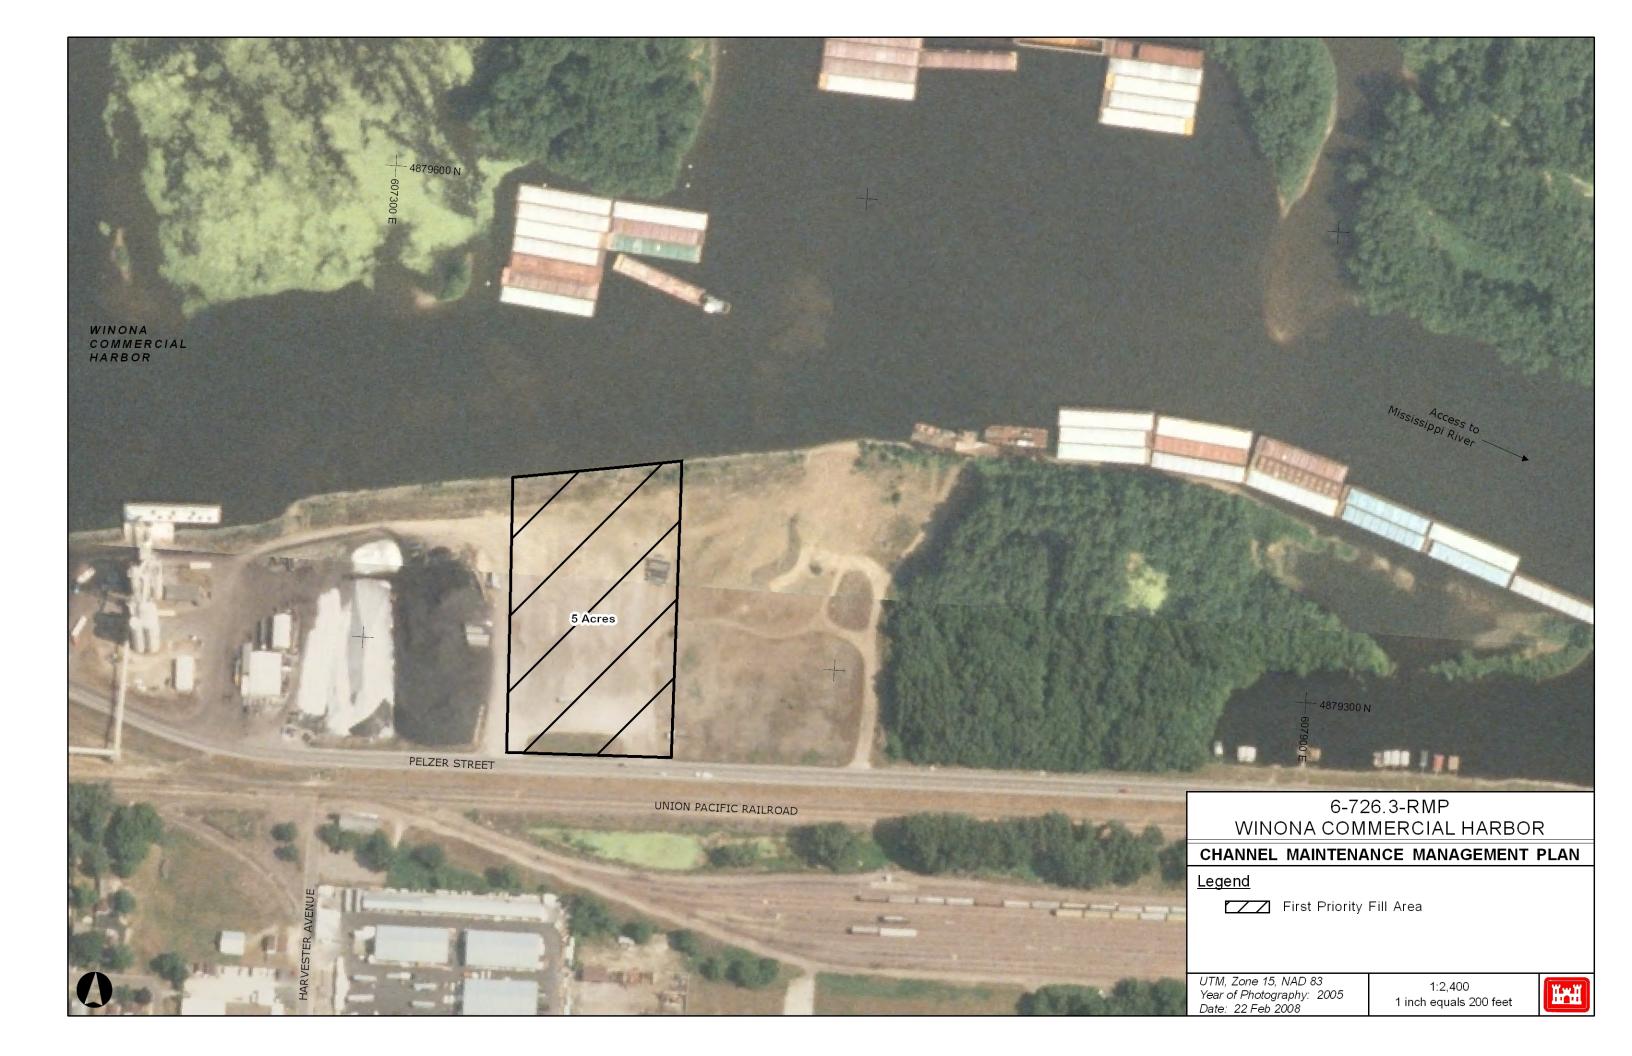

### **Equipment Requirments/Limitations:**

Some material will be placed mechanically, however, most will be placed hydraulically.

## **Special Conditions/Restrictions:**

Material must be protected against erosion and will be removed when it is economical or when capacity has been reached. It will be transferred to a permanent site. The Fountain City 1 (first priority) and Fountain City 2 (second priority) sites have been designated as the permanent sites for material transferred from this site. The Corps will consider other locations while planning the excavation.

## **Future Plans:**

When the site is filled to capacity it will be excavated and placed in a permanent site. If this site is utilized and beneficial use removal of the Fountain City 1 site keeps up with the supply, it will prolong the need to develop site 5A-731.8-LWP (Fountain City 2).