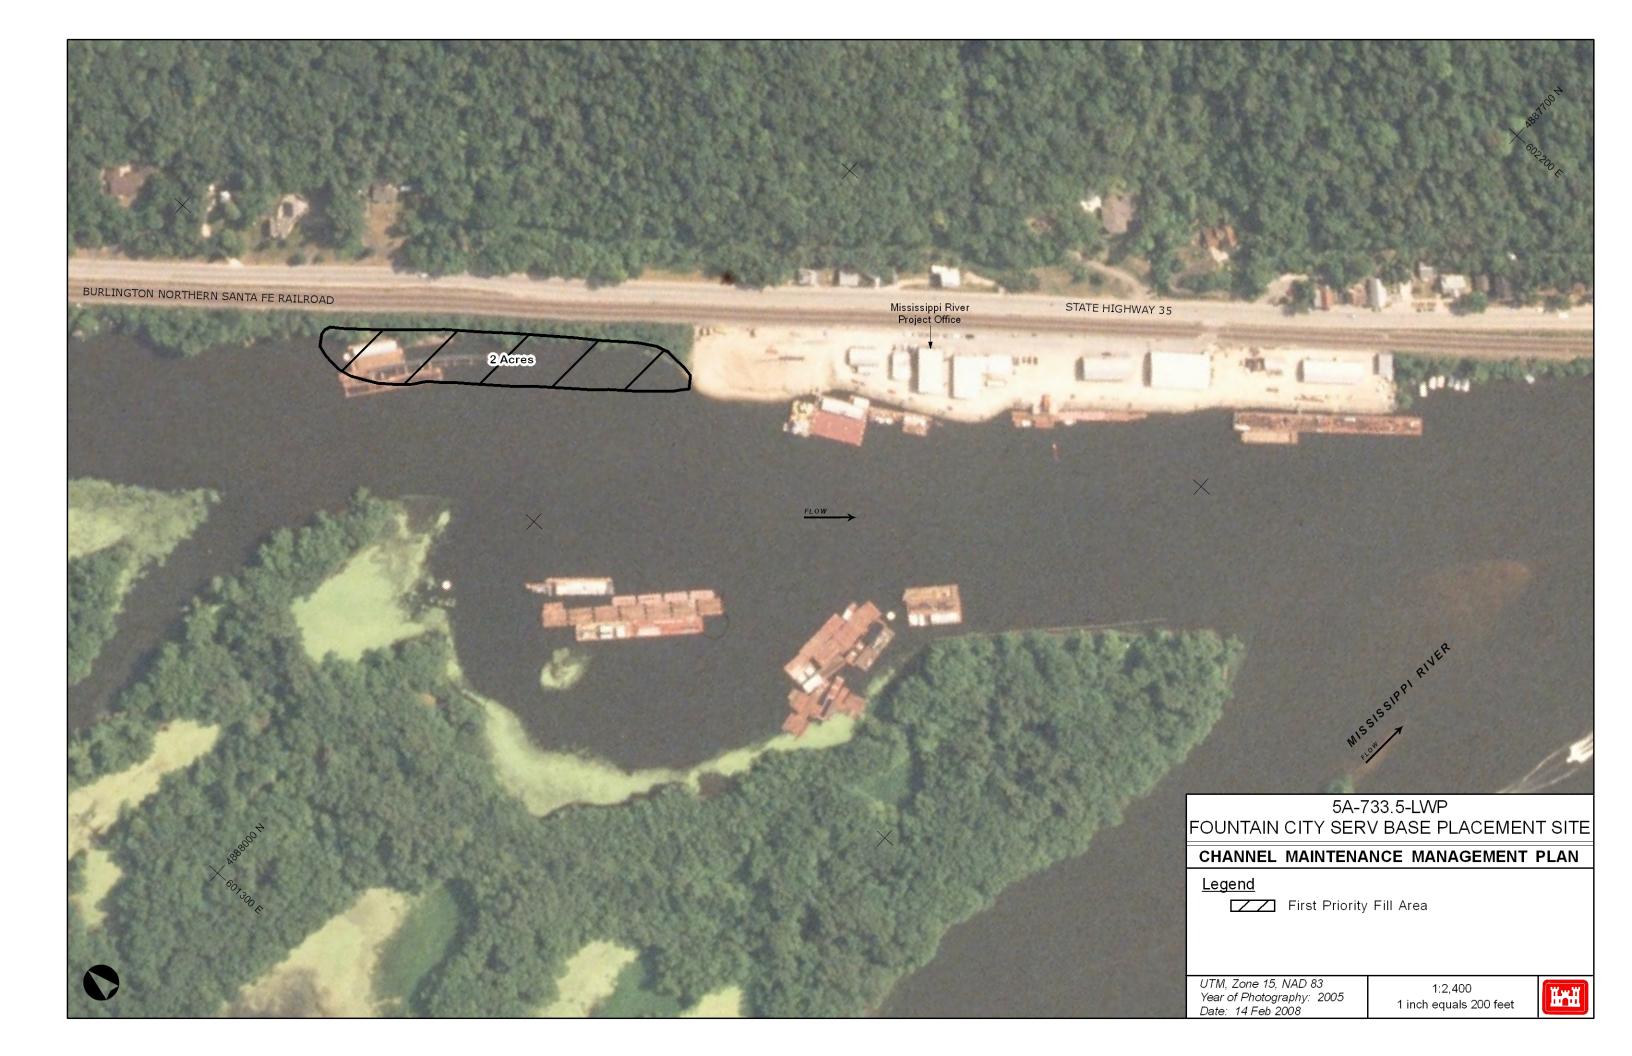

| 5A-733.5-LWP                                                                                                                                                                                | Ftn. City S                                                                                                         | ervice Base                                                                                                 | WI/Bu                                                               | ıffalo/Fountain City                                                                                                               | Federal (                                                                                                                         | Gov't.                                                                                                      |                     |
|---------------------------------------------------------------------------------------------------------------------------------------------------------------------------------------------|---------------------------------------------------------------------------------------------------------------------|-------------------------------------------------------------------------------------------------------------|---------------------------------------------------------------------|------------------------------------------------------------------------------------------------------------------------------------|-----------------------------------------------------------------------------------------------------------------------------------|-------------------------------------------------------------------------------------------------------------|---------------------|
| Site Identification                                                                                                                                                                         | Site Name                                                                                                           |                                                                                                             | State/Co                                                            | unty/Municipality                                                                                                                  | Landowner                                                                                                                         |                                                                                                             |                     |
| Background: This site was not selecte which outlined the plan letter report states that a acres of open water for exequest from resource as channel maintenance accells along the shoreline | (Alt. 2) for the Four<br>pproximately 70,00<br>expansion of the FC<br>gencies to leave the<br>tivities. The plan al | ntain City Service<br>0 cubic yards wou<br>SB. Because of the<br>Island 58 site as no<br>so includes a load | Base (FCSI<br>ld be excav<br>ne low prob<br>atural as poing dock, m | 3) expansion and temp<br>ated from site 5A-734.<br>ability of the Island 58<br>ssible, material to expa<br>ooring cells, and ripra | orary/emergency placer<br>5-LWE (Island 58) and<br>site ever being used for<br>and the FCSB site will be<br>oping the new embankn | nent sites for cuts 4-5.<br>used to fill approximate<br>r emergency placement<br>be barged in directly from | The ely 2 and the m |
| Site Characteristics:                                                                                                                                                                       |                                                                                                                     |                                                                                                             |                                                                     |                                                                                                                                    |                                                                                                                                   |                                                                                                             |                     |
| The area to be filled is a                                                                                                                                                                  | ll open water. Adja                                                                                                 | scent land use is th                                                                                        | e FCSB, rai                                                         | lroad, and the Mississ                                                                                                             | ppi River.                                                                                                                        |                                                                                                             |                     |
| Site Dimensions:                                                                                                                                                                            |                                                                                                                     |                                                                                                             |                                                                     |                                                                                                                                    |                                                                                                                                   |                                                                                                             |                     |
| Area = 2 acres. The are<br>Capacity = 70,000 cubic                                                                                                                                          | •                                                                                                                   | feet. Pre-Fill Elev                                                                                         | vation = 64°                                                        | 7.0. Maximum Fill Ele                                                                                                              | evation = 664.0. LCP E                                                                                                            | levation = 650.9 Estim                                                                                      | nated               |
| Beneficial Use:<br>The material would be u<br>Material will be mechan                                                                                                                       |                                                                                                                     |                                                                                                             | ansion of th                                                        | ne FCSB facilities.                                                                                                                |                                                                                                                                   |                                                                                                             |                     |
| Equipment Requirment Material from site 5A-73                                                                                                                                               |                                                                                                                     | (2) will be mechan                                                                                          | igally avany                                                        | rated & placed at this l                                                                                                           | ogation                                                                                                                           |                                                                                                             |                     |
|                                                                                                                                                                                             |                                                                                                                     |                                                                                                             |                                                                     |                                                                                                                                    |                                                                                                                                   |                                                                                                             |                     |
| Special Conditions/Res<br>The proposed area inclu<br>of the filled area. Sedin<br>within the FCSB placen<br>to go to the site will be t                                                     | ding the riprap can<br>nent at or near the Fonent site. If capacity                                                 | CSB has been testory is reduced at the                                                                      | ed for conta<br>FCSB site b                                         | mination. Contaminatoecause of the contami                                                                                         | ed sediments found at t<br>nated sediments remedi                                                                                 | he FCSB site will be bu<br>ation plan, material desi                                                        | ried<br>gnated      |
| Future Plans:                                                                                                                                                                               |                                                                                                                     |                                                                                                             |                                                                     |                                                                                                                                    |                                                                                                                                   |                                                                                                             |                     |
| This site is a one time fi<br>meet the Channel Maint                                                                                                                                        |                                                                                                                     |                                                                                                             |                                                                     | ct's FCSB, which is red                                                                                                            | quired because of additi                                                                                                          | onal equipment necessa                                                                                      | ry to               |
| Permits/Approval Che                                                                                                                                                                        | cklists:                                                                                                            | Remai                                                                                                       | ·ks:                                                                |                                                                                                                                    |                                                                                                                                   |                                                                                                             |                     |
| ✓ Cultural Resource                                                                                                                                                                         |                                                                                                                     |                                                                                                             | ion required                                                        | 1                                                                                                                                  |                                                                                                                                   |                                                                                                             |                     |
| ✓ Endangered Speci                                                                                                                                                                          |                                                                                                                     |                                                                                                             | ound at this                                                        |                                                                                                                                    |                                                                                                                                   |                                                                                                             |                     |
| ✓ Floodplain Impact                                                                                                                                                                         |                                                                                                                     |                                                                                                             |                                                                     | s necessary                                                                                                                        |                                                                                                                                   |                                                                                                             |                     |
| ✓ NEPA                                                                                                                                                                                      | <u>,</u>                                                                                                            |                                                                                                             | ed by O&M                                                           |                                                                                                                                    |                                                                                                                                   |                                                                                                             |                     |
| ✓ Real Estate                                                                                                                                                                               |                                                                                                                     |                                                                                                             | -                                                                   | Government                                                                                                                         |                                                                                                                                   |                                                                                                             |                     |
| ✓ State                                                                                                                                                                                     |                                                                                                                     |                                                                                                             | t A of WD                                                           |                                                                                                                                    |                                                                                                                                   |                                                                                                             |                     |
| 404(b)(1) Evaluate                                                                                                                                                                          | oin                                                                                                                 |                                                                                                             | (1) will be                                                         |                                                                                                                                    |                                                                                                                                   |                                                                                                             |                     |
| Other:                                                                                                                                                                                      | ····                                                                                                                | 404(0)                                                                                                      | (1) "111 00                                                         | -cprotou                                                                                                                           |                                                                                                                                   |                                                                                                             |                     |
| Potential Dred                                                                                                                                                                              | dge Cuts:                                                                                                           |                                                                                                             | Dredge                                                              |                                                                                                                                    | Pipeline Distance                                                                                                                 |                                                                                                             |                     |
| Name                                                                                                                                                                                        | _                                                                                                                   | Mile                                                                                                        | Type                                                                | Water                                                                                                                              | Land                                                                                                                              | Total                                                                                                       | Lif                 |
| sland 58 site                                                                                                                                                                               | ,                                                                                                                   | 5A-734.5-LWE                                                                                                | M                                                                   | 7000                                                                                                                               | Dand<br>0                                                                                                                         | 7000                                                                                                        | 0-13                |
|                                                                                                                                                                                             |                                                                                                                     |                                                                                                             |                                                                     | , 555                                                                                                                              | j                                                                                                                                 | ,,,,,,                                                                                                      |                     |
|                                                                                                                                                                                             |                                                                                                                     |                                                                                                             |                                                                     |                                                                                                                                    |                                                                                                                                   |                                                                                                             |                     |