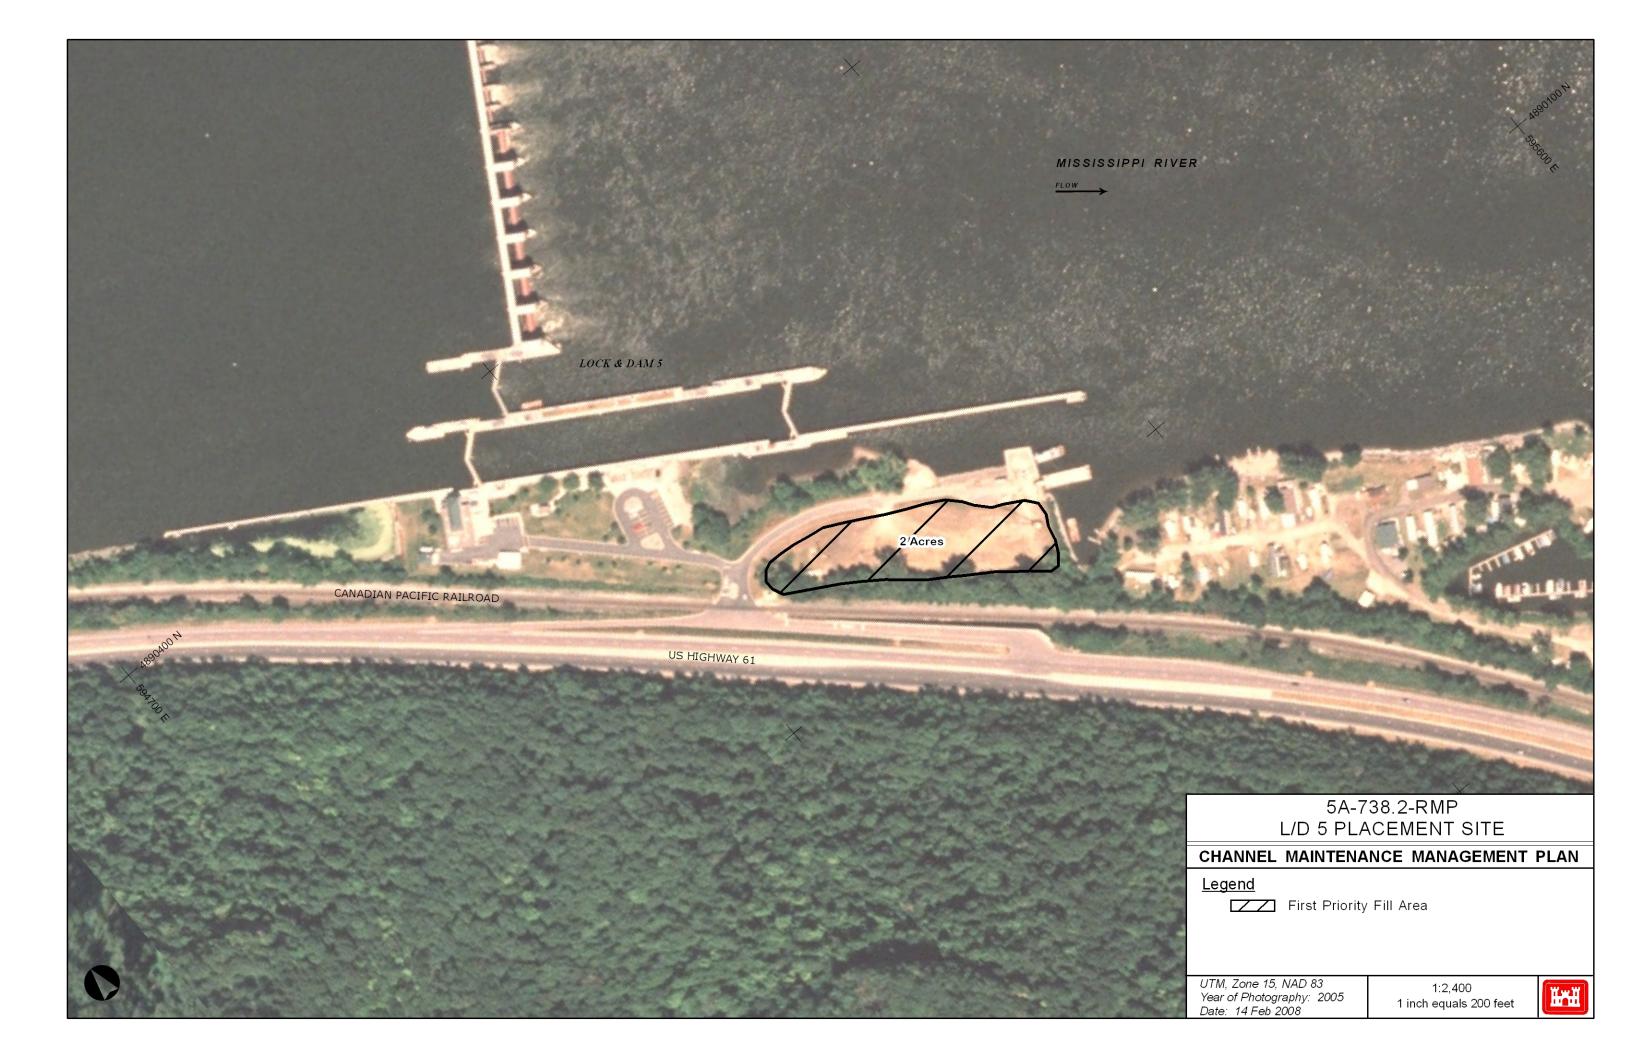

| 5A-738.2-RMP        | L/D 5 Site | MN/Winona/Whitman         | Federal Government |
|---------------------|------------|---------------------------|--------------------|
| Site Identification | Site Name  | State/County/Municipality | Landowner          |

#### **Site Characteristics:**

The site is adjacent to the Lock and Dam #5 lower guidewalls. An unloading ramp has been constructed at the site and an area has been set aside for a beneficial use stockpile area. Placement of material will be 100% upland.

#### **Site Dimensions:**

Area = 2 acres. The area is 600 feet by 130 feet. Pre-Fill Elevation = 657.0. Maximum Fill Elevation = 682.0. LCP Elevation = 651.0. Estimated Capacity = 35,000 cubic yards.