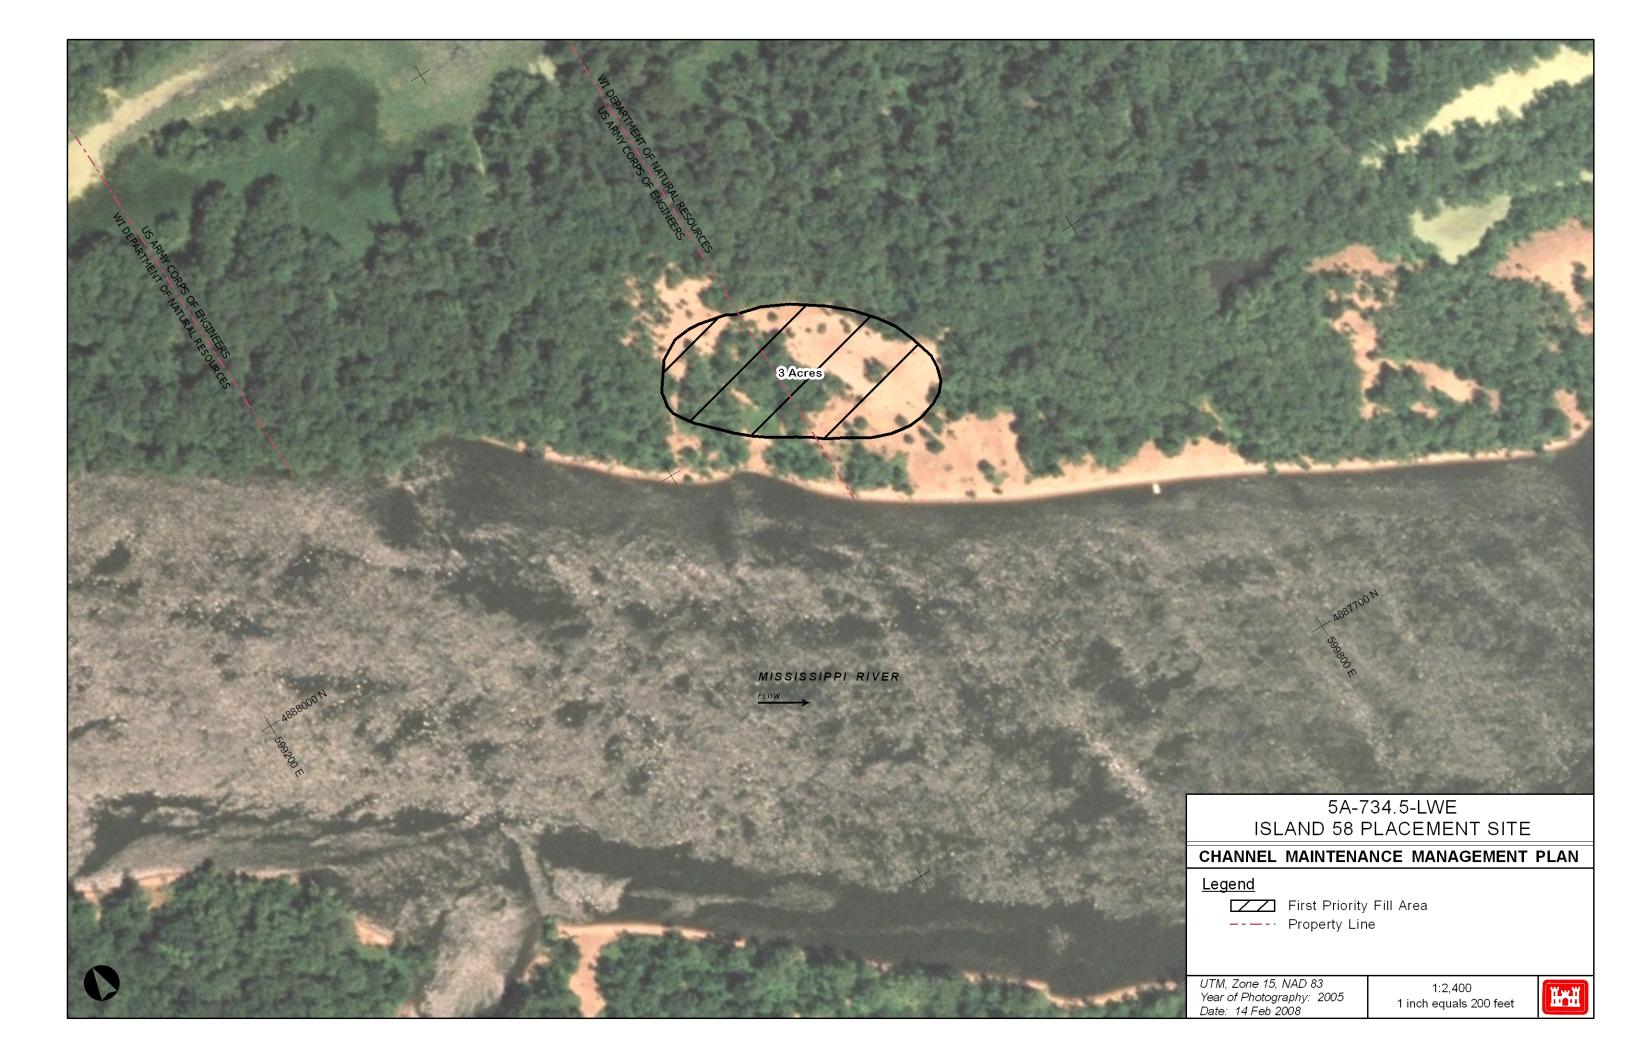

| 5A-734.5-LWE        | Island 58 | WI/Buffalo/Fountain City  | Federal Gov't. & WDNR |
|---------------------|-----------|---------------------------|-----------------------|
| Site Identification | Site Name | State/County/Municipality | Landowner             |

#### **Site Characteristics:**

Past dredge material placement has provided over 2,400 linear feet of sand beach for recreational use. Adjacent land use is Mississippi River and WI State Park land. Located in the floodplain and floodway, the containment area created would impact 3 acres of sparsely revegetated old dredged material.

#### **Site Dimensions:**

Area = 3 acres. The area is 480 feet by 275 feet. Excavate site to elev. 636.0 (15' below LCP). Pre-Fill Elevation = 666.0. Maximum Fill Elevation = 666.0. LCP Elevation = 651.0. Estimated Capacity = 70,000 cubic yards.