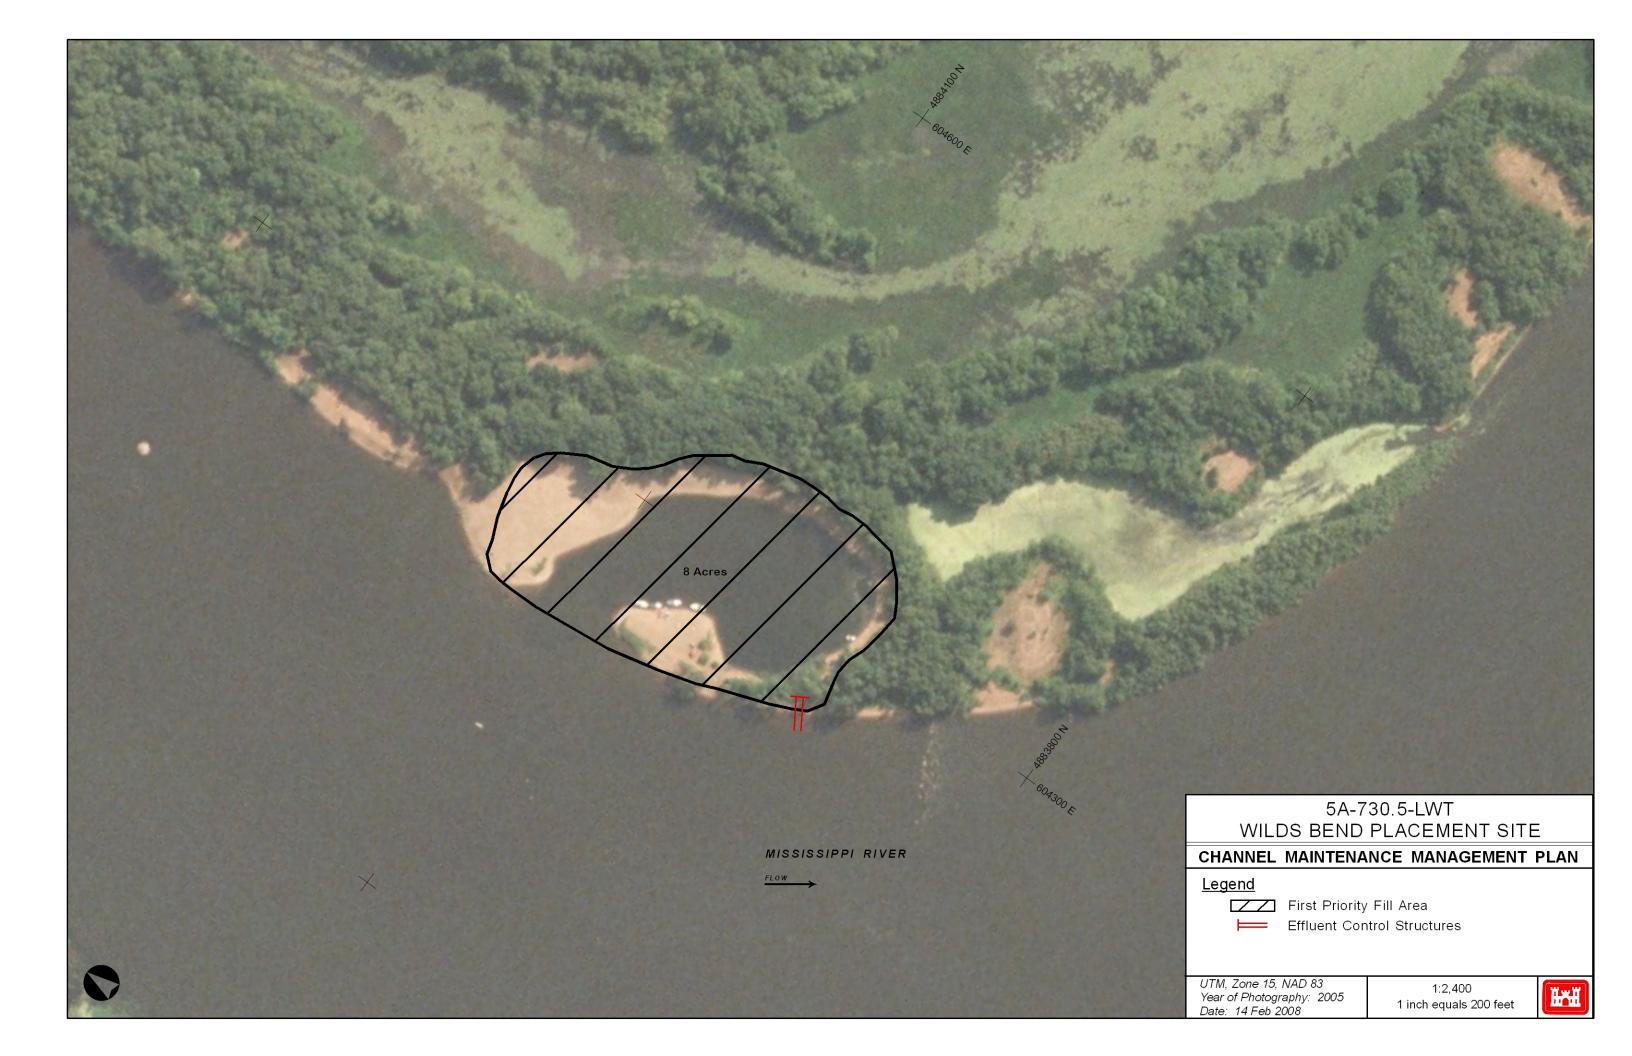

#### **Site Characteristics:**

This site is considered a transfer site. A containment dike was constructed in 1978. In 1984 when the site was excavated, the perimeter was left as a dike for future placement. The existing diked area covers approximately 8 acres. Adjacent land is bottomland hardwoods and the main channel.

#### **Site Dimensions:**

Area = 8 acres. The area is 850 feet by 385 feet. Excavated 300,000 cubic yards to reach Pre-Fill Elev. Pre-Fill Elevation = 640.0. Maximum Fill Elevation = 690.0. LCP Elevation = 650.3. Estimated Capacity = 300,000 cubic yards.

#### **Beneficial Use:**

The material will be used beneficially at a later date if the site is excavated. Material in the area is primarily a medium grade sand.