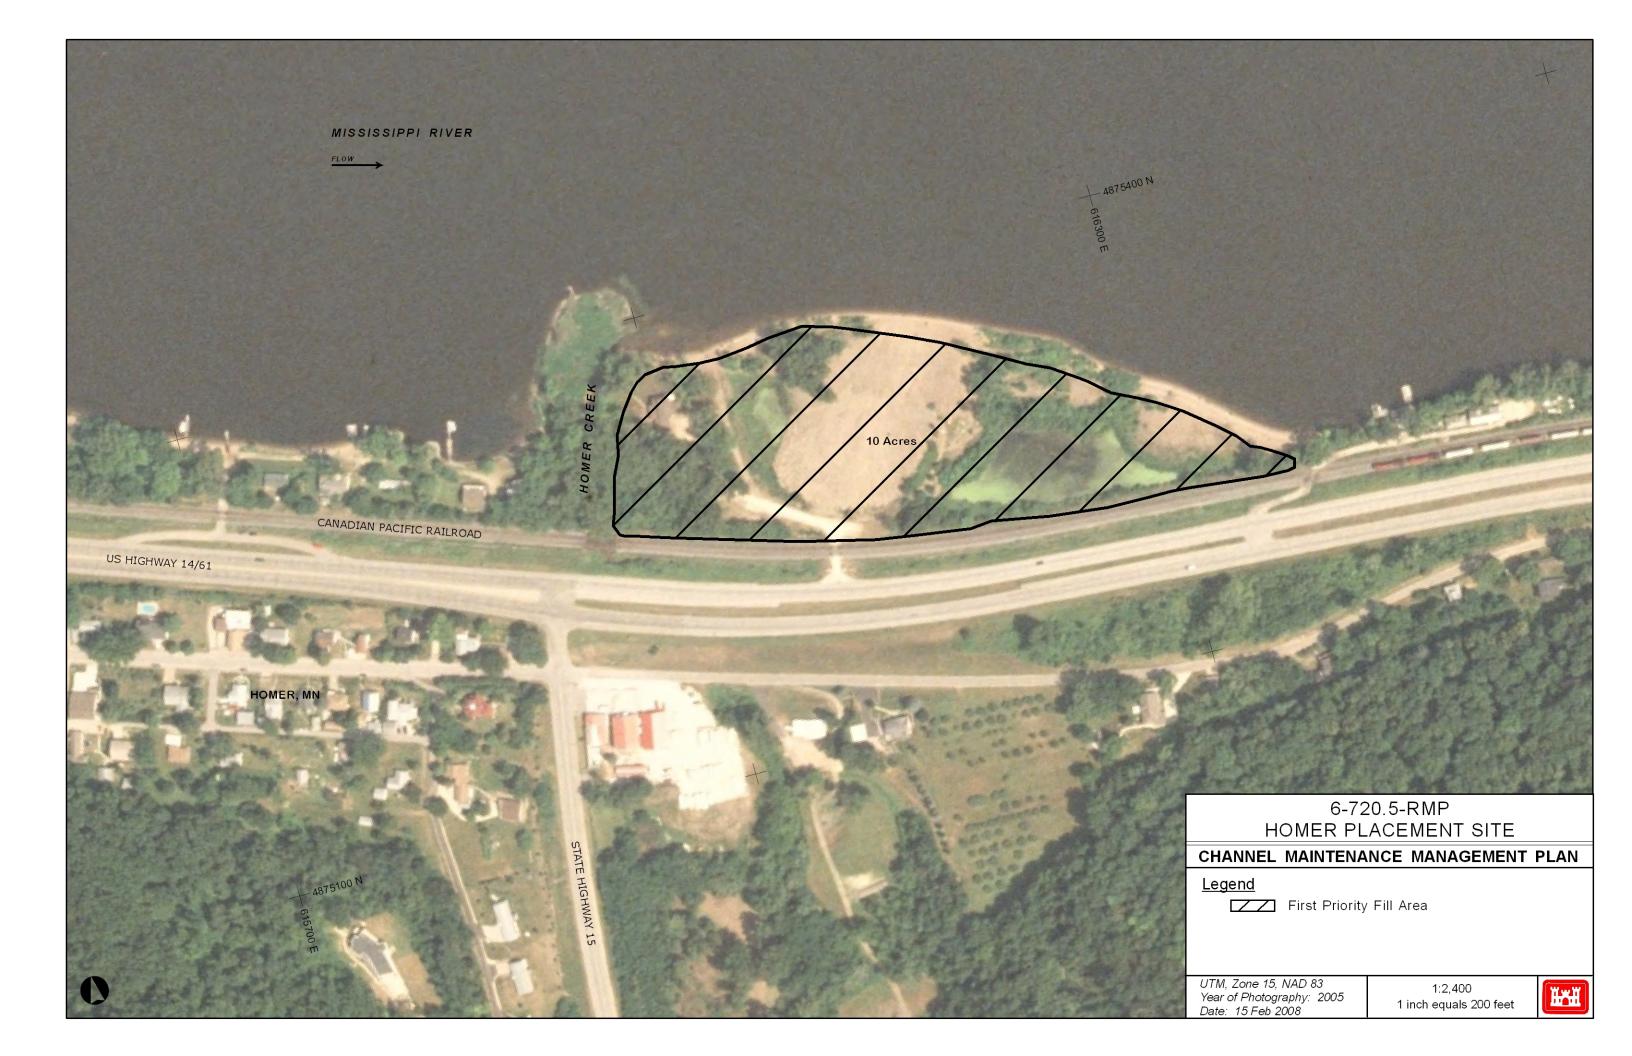

| 5A-738.2-RMP        | L/D 5 Site | MN/Winona/Whitman         | Federal Government |
|---------------------|------------|---------------------------|--------------------|
| Site Identification | Site Name  | State/County/Municipality | Landowner          |

### **Background:**

This site was selected by GREAT I (Site No. 5A.36, Reference GREAT I Vol. 8-Part IV). There was no RRF endorsement prior to the CMMP. This site was endorsed by the RRF on 20 October 1983 (Pool 5A Recon. Alt. A1). GREAT selected use of 2 acres (1 ea. wetland & upland) for permanent placement of material from cut 5. The RRF endorsed the Pool 5A Recon. on 20 October 1983 with conditions: 1) This site would be used to test beneficial use before the Bass Camp site (5A-737.5-RMP) is used; 2) Any beneficial use demand will be considered to prolong development of the Fountain City 2 site (5A-731.8-LWP).

#### **Site Characteristics:**

The site is adjacent to the Lock and Dam #5 lower guidewalls. An unloading ramp has been constructed at the site and an area has been set aside for a beneficial use stockpile area. Placement of material will be 100% upland.

#### **Site Dimensions:**

Area = 2 acres. The area is 600 feet by 130 feet. Pre-Fill Elevation = 657.0. Maximum Fill Elevation = 682.0. LCP Elevation = 651.0. Estimated Capacity = 35,000 cubic yards.