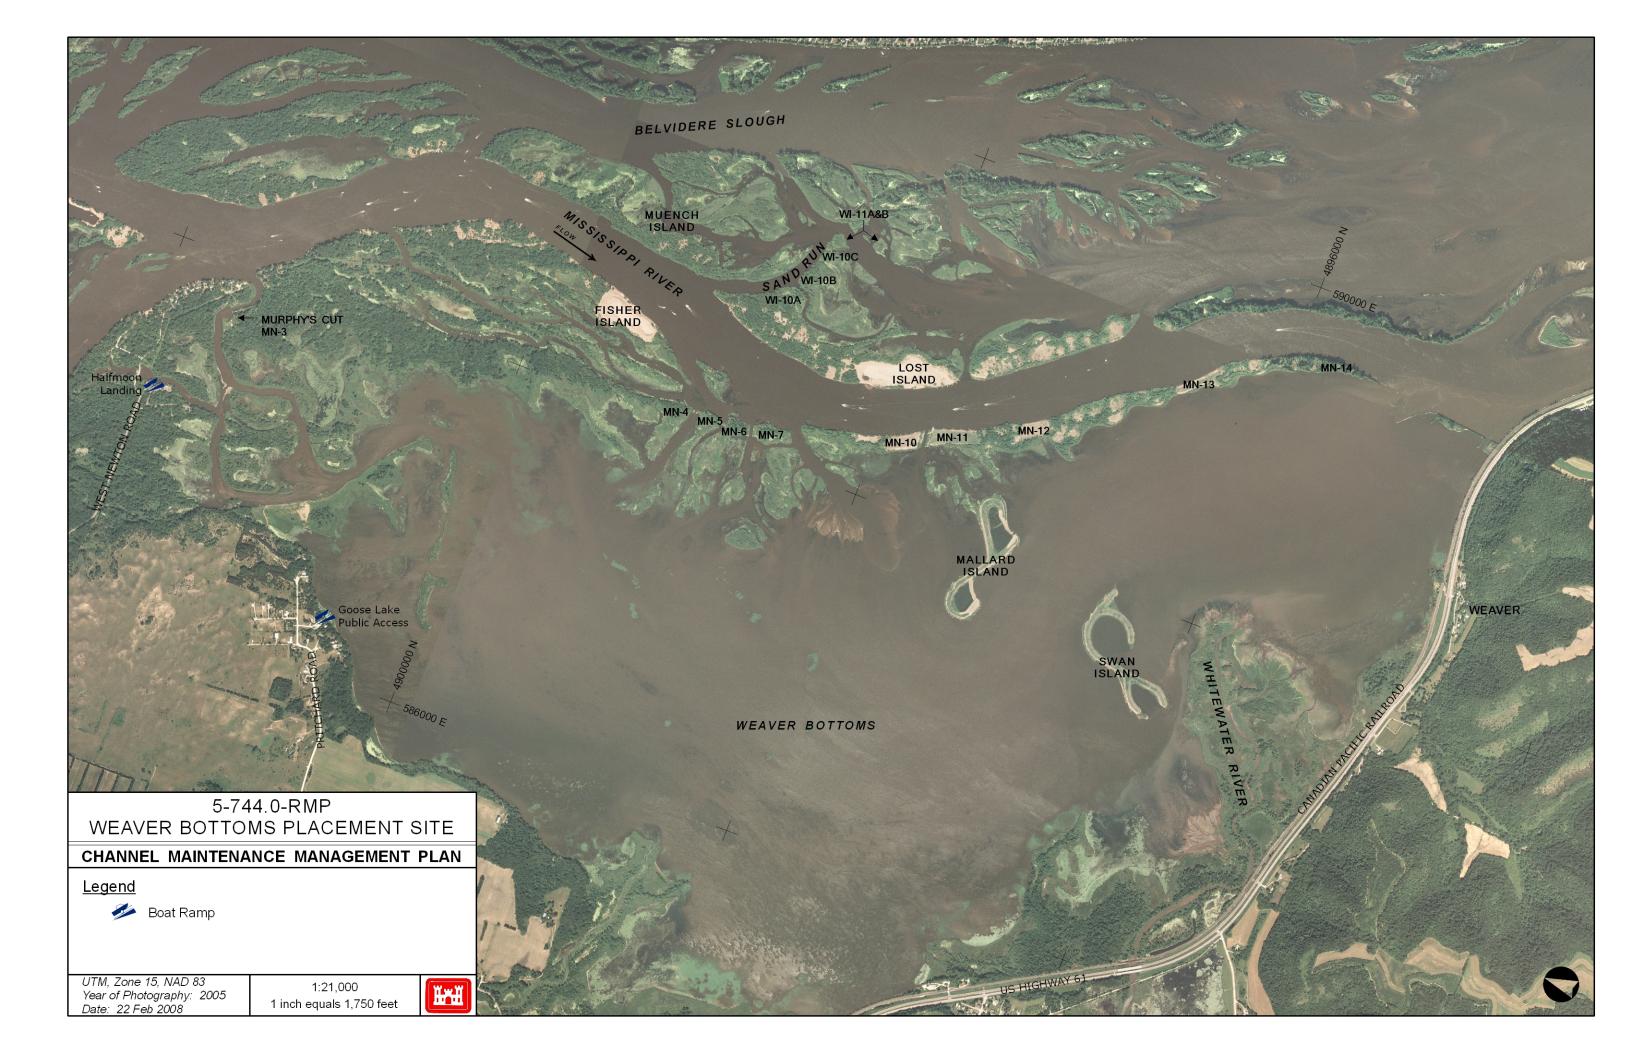

ned by Federal Government

✓ State General permits with MDNR, WDNR, & MPCA ✓ 404(b)(1) Evaluatoin Long-term 404(b)(1) completed (exp. 2025)

| Potential Dredge Cuts:   |        | Dredge | Pipeline Distance |        |        |        |
|--------------------------|--------|--------|-------------------|--------|--------|--------|
| Name                     | Mile   | Type   | Water             | Land   | Total  | Lift   |
| Fisher Island            | Varies | H,M    | Varies            | Varies | Varies | Varies |
| Lower Zumbro             | Varies | H,M    | Varies            | Varies | Varies | Varies |
| Sommerfield Island       | Varies | H,M    | Varies            | Varies | Varies | Varies |
| Historic Placement Sites | Varies | Н,М    | Varies            | Varies | Varies | Varies |