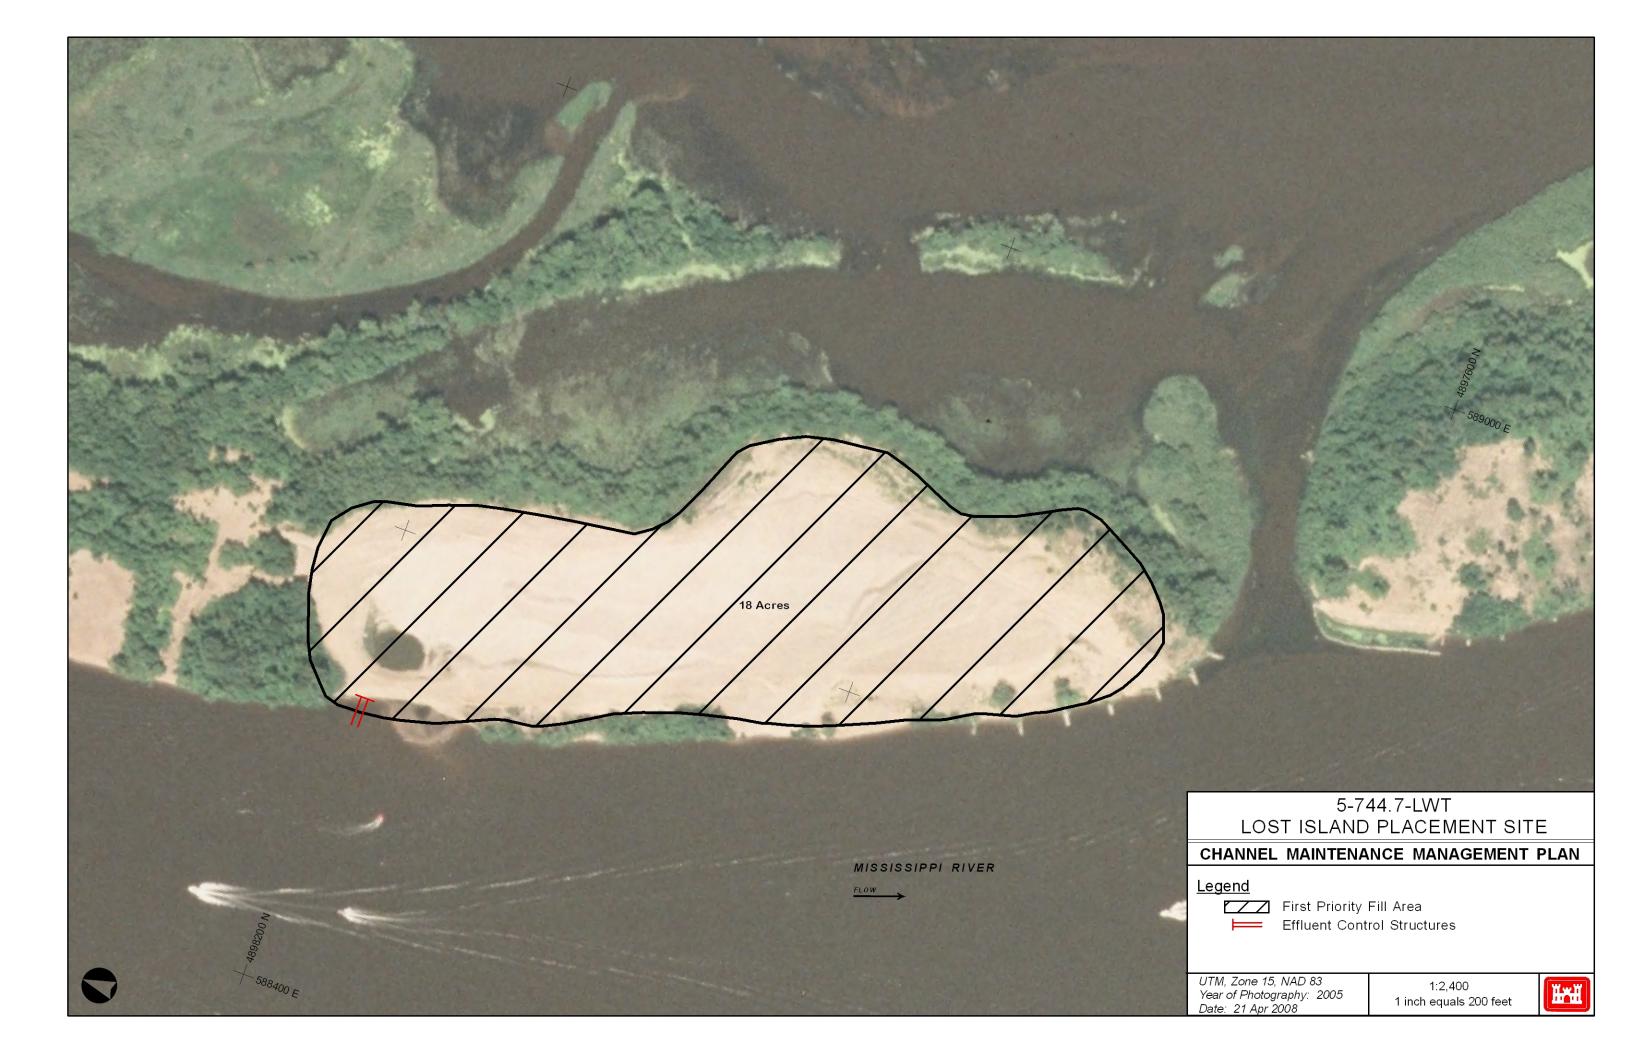

| ject will continue. Vavation of the site to dite to dite.  ite dite discussion of the site to dite.  ite discussion of the site to discuss discussion discuss | When there is no longer a permanent site prior to                       | a demand for the materi<br>o stabilization and reveg                                                                            | al, the getation    |



| 5-744.0-RMP         | Weaver Bottoms | MN/Wabasha/Weaver         | Federal Government |
|---------------------|----------------|---------------------------|--------------------|
| Site Identification | Site Name      | State/County/Municipality | Landowner          |

## **Background:**

This site was selected by GREAT I (Site No. 5.30, Reference GREAT I Vol. 8-Part IV). This site was endorsed by the RRF on 30 September 1985 (Lower Pool 5/Weaver Rehab.). GREAT recommended use of 76 acres of Type 4 and 5 wetlands for placement of material from cuts 1-4. The RRF endorsed the Lower Pool 5 Channel Maintenance Plan/Weaver Bottoms Rehabilitation Plan on 30 September 1985 (Plan D was the selected alternative). This plan identified a total of 108 acres to be impacted by creating islands and mo