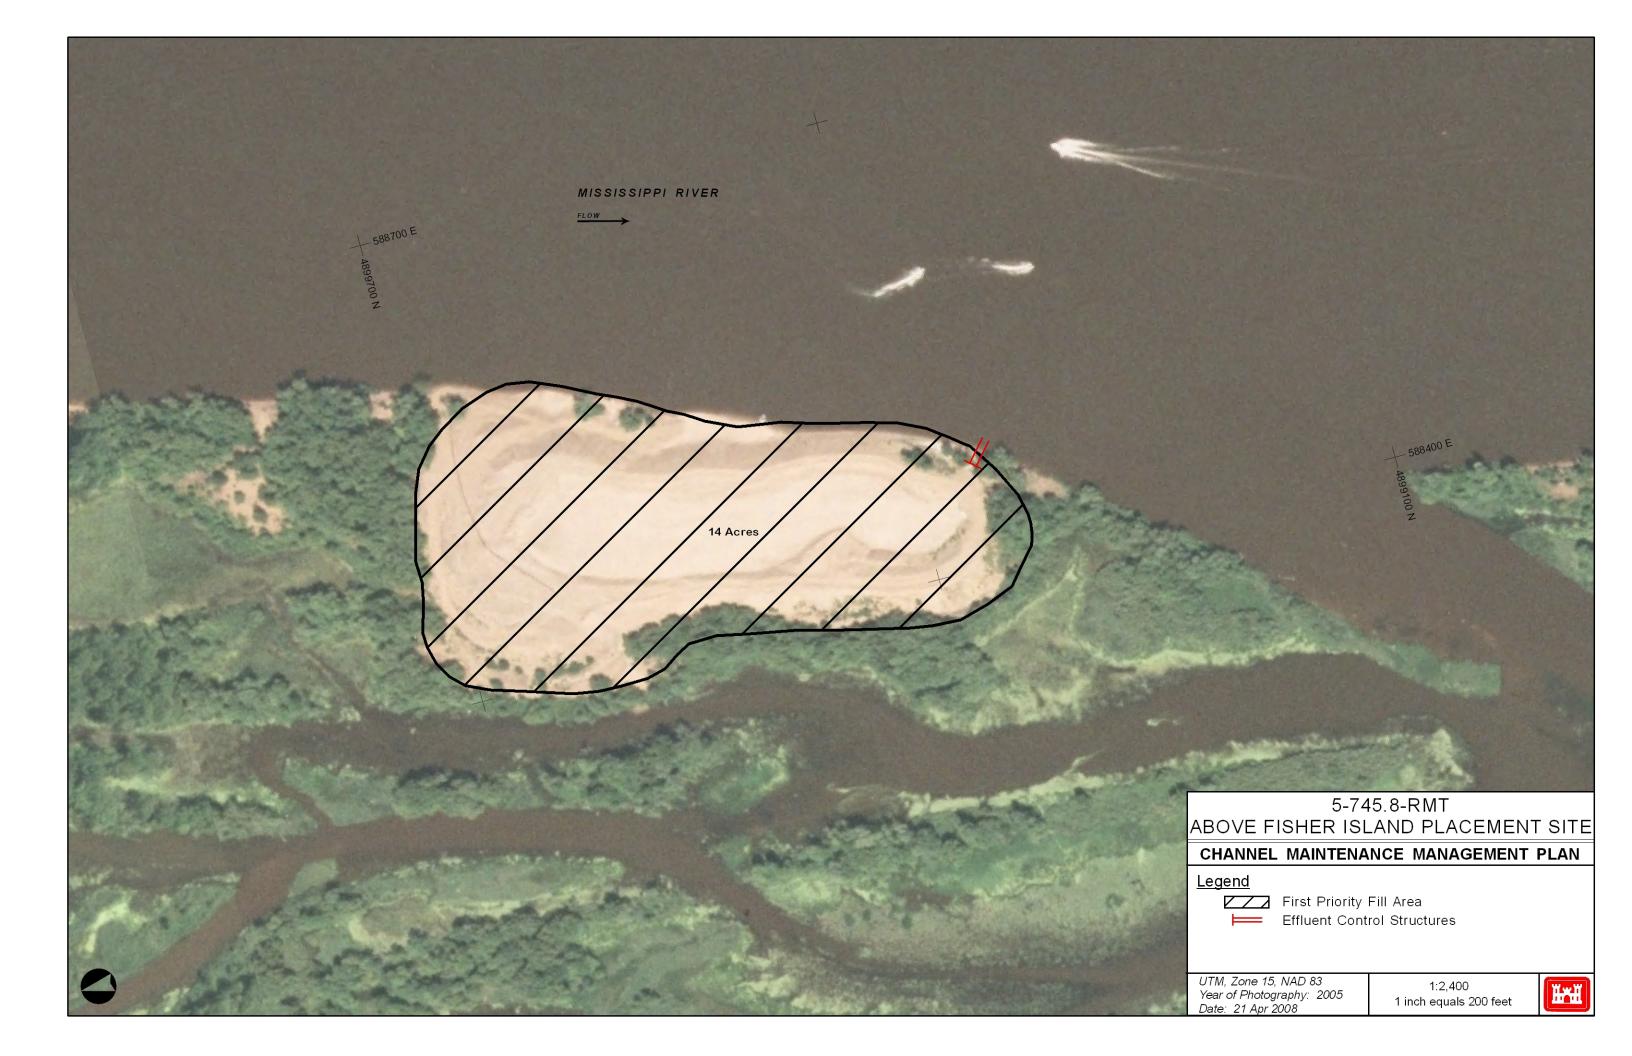

|                                                                                                                                                                                                                                                                                                                                                                                                                                                                                                                           |



| 5-744.7-LWT