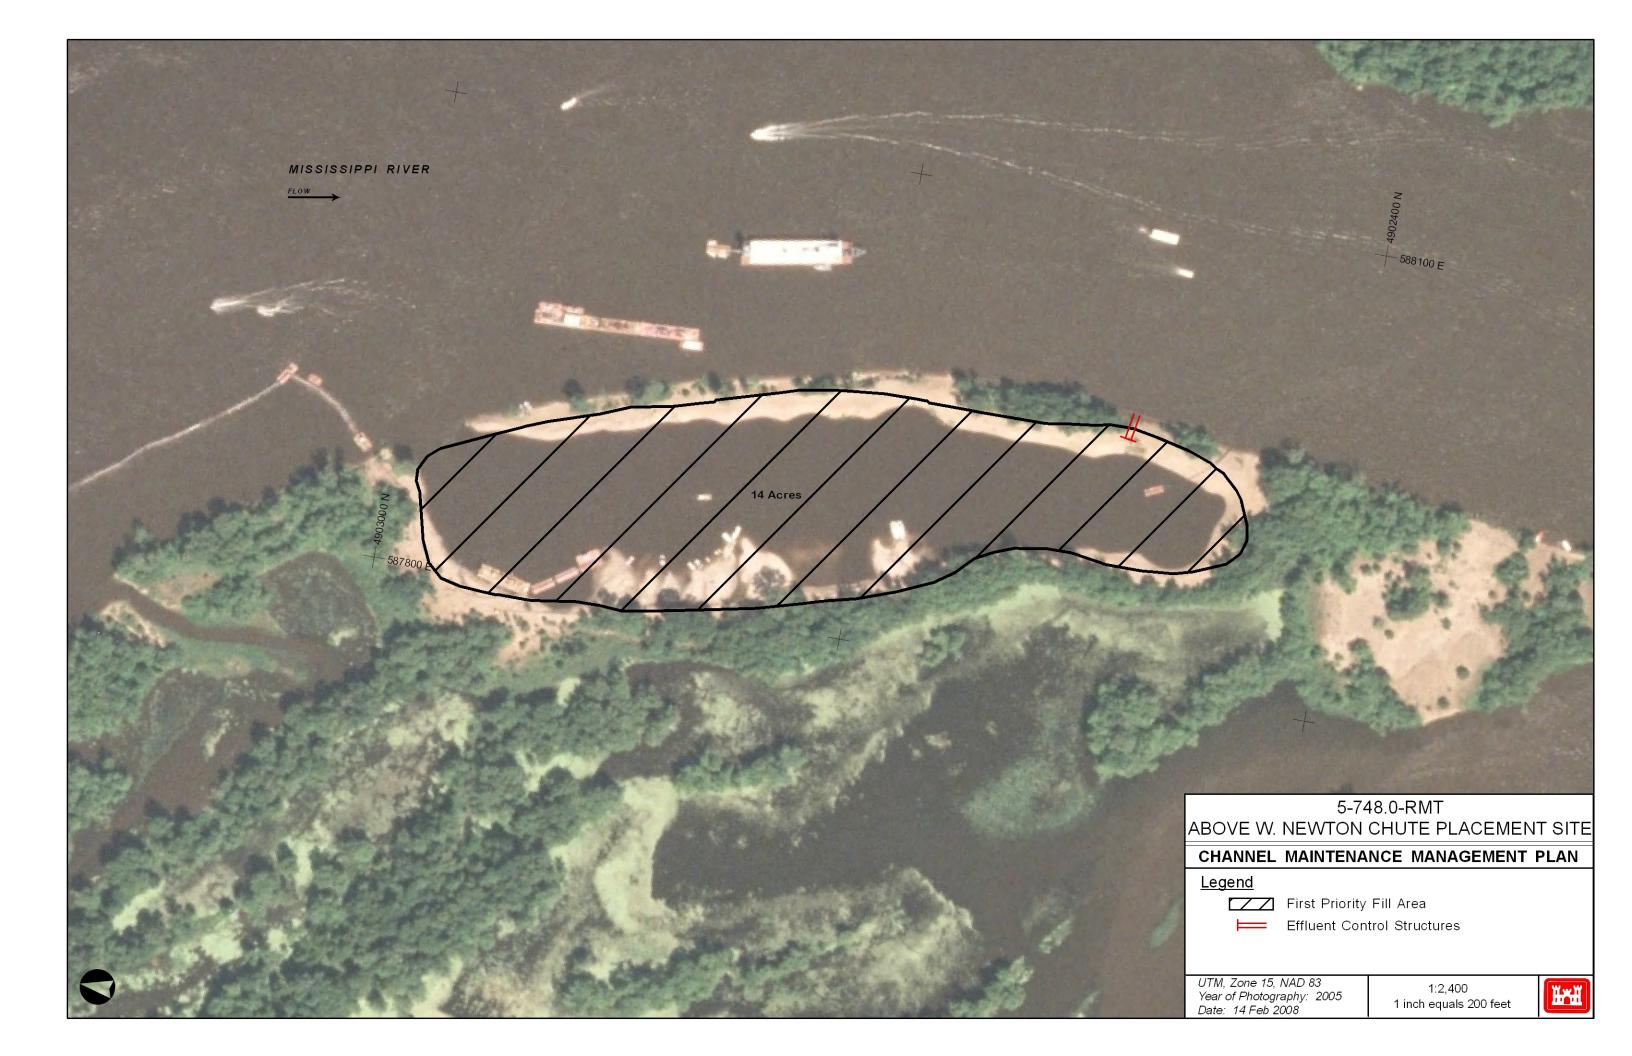

| 5-748.0-RMT                                                                                                                                                         | Above West                                                                                  | Newton                                                                          | MN/W                                            | abasha/West Newton                                                                              | r Federal (                                                                                            | Government                                                                            |                              |
|---------------------------------------------------------------------------------------------------------------------------------------------------------------------|---------------------------------------------------------------------------------------------|---------------------------------------------------------------------------------|-------------------------------------------------|-------------------------------------------------------------------------------------------------|--------------------------------------------------------------------------------------------------------|---------------------------------------------------------------------------------------|------------------------------|
| Site Identification                                                                                                                                                 | Site Name                                                                                   |                                                                                 | State/Cou                                       | unty/Municipality                                                                               | Landowner                                                                                              |                                                                                       |                              |
| Background: This site was selected by selected an area of 27.5 a from temporary sites and can be used again. The GREAT I Implementatio a transfer site and material | acres as a temporary/d transferring that ma<br>Corps future program<br>on Status Report And | emergency site f<br>aterial cost effect<br>of for the GREAT<br>I Future Program | or cuts 6-7. ively to a de I recommen dated May | The District has taken esignated permanent sinded Action Item 8 (Te 1992. This future programs) | an approach that invol-<br>te, which restores capacemporary material place<br>gram is supported by the | ves excavating large qua-<br>city at the temporary site<br>ment sites) is stated in t | antities<br>es so they<br>he |
| Site Characteristics:                                                                                                                                               |                                                                                             | . 1000/                                                                         | *                                               |                                                                                                 |                                                                                                        |                                                                                       |                              |
| The site is an existing co in the past and containme                                                                                                                |                                                                                             |                                                                                 |                                                 |                                                                                                 |                                                                                                        |                                                                                       | ed here                      |
| Site Dimensions:                                                                                                                                                    |                                                                                             |                                                                                 |                                                 |                                                                                                 |                                                                                                        |                                                                                       |                              |
| Area = 14 acres. The are<br>Capacity = 578,000 cubi                                                                                                                 |                                                                                             | 5 feet. Pre-Fill E                                                              | levation = 6                                    | 661.0. Maximum Fill I                                                                           | Elevation = 696.0. LCP                                                                                 | Elevation = 660.0. Est                                                                | imated                       |
| Beneficial Use:<br>There is no beneficial us                                                                                                                        | se at this site due to the                                                                  | he lack of road ac                                                              | ccess. The r                                    | material may be used b                                                                          | eneficially when it is ex                                                                              | cavated from the site.                                                                |                              |
| <b>Equipment Requirmen</b><br>Unknown.                                                                                                                              | ts/Limitations:                                                                             |                                                                                 |                                                 |                                                                                                 |                                                                                                        |                                                                                       |                              |
| Special Conditions/Res                                                                                                                                              | strictions:                                                                                 |                                                                                 |                                                 |                                                                                                 |                                                                                                        |                                                                                       |                              |
| Berms must be in adequate must be protected agains Newton Chute site (5-74                                                                                          | st erosion and will be                                                                      | material is placed<br>e removed when i                                          | l hydraulica<br>t is economi                    | lly. Outside slopes of ical or when capacity is                                                 | berms should be seeded<br>s reached. It will be tra                                                    | to stabilize the site. M<br>nsferred to the permane                                   | aterial<br>ent Wes           |
| Future Plans:                                                                                                                                                       |                                                                                             |                                                                                 |                                                 |                                                                                                 |                                                                                                        |                                                                                       |                              |
| The plan for this site is to capacity. Once capacity                                                                                                                |                                                                                             |                                                                                 |                                                 |                                                                                                 | orary placement of dred                                                                                | ge material until filled to                                                           | )                            |
| Permits/Approval Chec                                                                                                                                               | cklists:                                                                                    | Remai                                                                           | rks:                                            |                                                                                                 |                                                                                                        |                                                                                       |                              |
| ✓ Cultural Resources                                                                                                                                                |                                                                                             |                                                                                 | ion required                                    | I                                                                                               |                                                                                                        |                                                                                       |                              |
| ✓ Endangered Specie                                                                                                                                                 |                                                                                             |                                                                                 | ound at this                                    |                                                                                                 |                                                                                                        |                                                                                       |                              |
| ✓ Floodplain Impact                                                                                                                                                 |                                                                                             | No fur                                                                          | ther analysis                                   | s necessary                                                                                     |                                                                                                        |                                                                                       |                              |
| ✓ NEPA                                                                                                                                                              | -                                                                                           |                                                                                 | -                                               | REAT and O&M, EIS                                                                               |                                                                                                        |                                                                                       |                              |
| Real Estate                                                                                                                                                         |                                                                                             | Owned                                                                           | l by Federal                                    | Governemt                                                                                       |                                                                                                        |                                                                                       |                              |
| <b>✓</b> State                                                                                                                                                      |                                                                                             | Genera                                                                          | al permits w                                    | ith MDNR and MPCA                                                                               |                                                                                                        |                                                                                       |                              |
| 404(b)(1) Evaluato                                                                                                                                                  | oin                                                                                         | Long-t                                                                          | erm 404(b)                                      | (1) proposed                                                                                    |                                                                                                        |                                                                                       |                              |
| Other:                                                                                                                                                              |                                                                                             |                                                                                 |                                                 |                                                                                                 |                                                                                                        |                                                                                       |                              |
|                                                                                                                                                                     |                                                                                             |                                                                                 |                                                 |                                                                                                 |                                                                                                        |                                                                                       |                              |
| Potential Dred                                                                                                                                                      | lge Cuts:                                                                                   |                                                                                 | Dredge                                          |                                                                                                 | Pipeline Distance                                                                                      |                                                                                       |                              |
| Name                                                                                                                                                                |                                                                                             | Mile                                                                            | Dredge<br>Type                                  | Water                                                                                           | Land                                                                                                   | Total                                                                                 |                              |
|                                                                                                                                                                     |                                                                                             | Mile<br>748.6-749.6<br>747.2-748.2                                              | _                                               | Water<br>5000<br>2000                                                                           | 1                                                                                                      | Total<br>5075-5500<br>2075-2500                                                       | Life<br>1-36<br>1-36         |