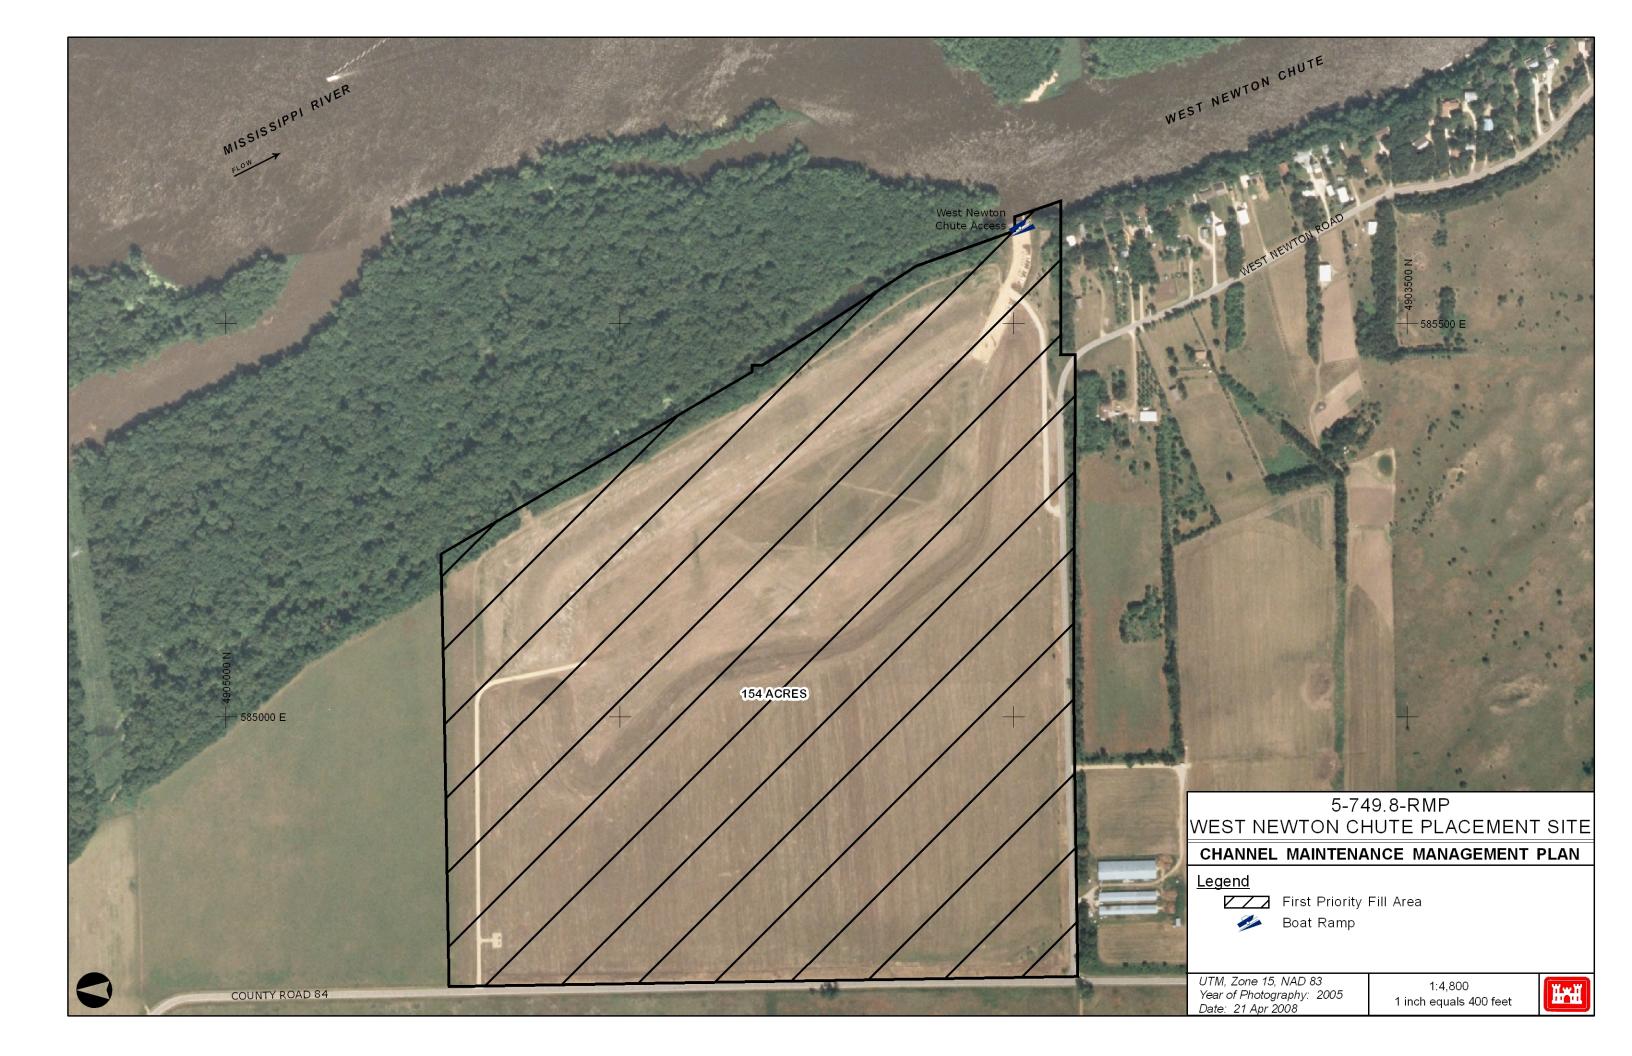

|                                                                                                                                                                                                                                                             | West Newton Chu                                                                                                                                                       | ıte                                                            | MN/W                                                                                                                   | abasha/Kellogg                                                                                             | Federal (                                                                         | Government                                                                          |                      |
|-------------------------------------------------------------------------------------------------------------------------------------------------------------------------------------------------------------------------------------------------------------|-----------------------------------------------------------------------------------------------------------------------------------------------------------------------|----------------------------------------------------------------|------------------------------------------------------------------------------------------------------------------------|------------------------------------------------------------------------------------------------------------|-----------------------------------------------------------------------------------|-------------------------------------------------------------------------------------|----------------------|
| Site Identification                                                                                                                                                                                                                                         | Site Name                                                                                                                                                             |                                                                |                                                                                                                        | unty/Municipality                                                                                          | Landowner                                                                         |                                                                                     |                      |
| Background:                                                                                                                                                                                                                                                 |                                                                                                                                                                       |                                                                |                                                                                                                        |                                                                                                            |                                                                                   |                                                                                     |                      |
| (Upper Pool 5 Recon. Ale<br>endorsed Recon. dated M<br>became unwilling after the<br>through condemnation if                                                                                                                                                | GREAT I (Site No. 5.24,<br>t. A2). GREAT selected a<br>larch 1984, recommended<br>the Corps offer for the prop<br>justified. The purchase w<br>Above West Newton tran | nn area of 36<br>the use of 3<br>perty. Guida<br>vas justified | 6 acres to be<br>39 acres with<br>ance from C<br>and approx                                                            | e used as a secondary<br>th a fill depth of 25 fee<br>Corps Headquarters sai<br>timately 158 acres wer     | site for permanent place<br>et (to elev. 705). The lar<br>d the Corps was authori | ment from cuts 5-8. The<br>indowner was willing to s<br>ized to pursue the property | RRF<br>ell but<br>ty |
|                                                                                                                                                                                                                                                             | 3 acre agricultural field. I<br>Road 84, Greenfield Tow                                                                                                               |                                                                |                                                                                                                        |                                                                                                            | d. The placement site is                                                          | s bound by a bottomland                                                             |                      |
| Site Dimensions:                                                                                                                                                                                                                                            |                                                                                                                                                                       |                                                                |                                                                                                                        |                                                                                                            |                                                                                   |                                                                                     |                      |
|                                                                                                                                                                                                                                                             | a is a triangle with sides o                                                                                                                                          | of 2830 feet                                                   | 2450 feet                                                                                                              | and 1450 feet Pre-Fi                                                                                       | l Elevation = 680 0 M                                                             | aximum Fill Elevation =                                                             | 705.0                |
|                                                                                                                                                                                                                                                             | Estimated Capacity = 1,36                                                                                                                                             |                                                                |                                                                                                                        | and 1100 leet. The 11                                                                                      | ii Dievation 000.0. ivi                                                           | ummum i m Elevation                                                                 | 703.0.               |
| Beneficial Use:                                                                                                                                                                                                                                             |                                                                                                                                                                       |                                                                |                                                                                                                        |                                                                                                            |                                                                                   |                                                                                     |                      |
| There is good access to the 41,000 cubic yards per 40                                                                                                                                                                                                       | he site by road but is locat 0 years.                                                                                                                                 | ed 4.7 miles                                                   | s from the r                                                                                                           | nain Highway (U.S. H                                                                                       | wy 61). Beneficial use                                                            | removal is projected to b                                                           | e                    |
|                                                                                                                                                                                                                                                             | te difficult. The Corps wi                                                                                                                                            |                                                                |                                                                                                                        |                                                                                                            |                                                                                   |                                                                                     |                      |
| Special Conditions/Rest Landscape plantings shou                                                                                                                                                                                                            |                                                                                                                                                                       | the dike an                                                    | d to act as a                                                                                                          |                                                                                                            | ,                                                                                 | ed for any inwater rehand                                                           | lling                |
| -                                                                                                                                                                                                                                                           | rictions:<br>uld be employed to screen                                                                                                                                | the dike an                                                    | d to act as a                                                                                                          |                                                                                                            | ,                                                                                 | ed for any inwater rehand                                                           | lling                |
| Landscape plantings show                                                                                                                                                                                                                                    |                                                                                                                                                                       | the dike an                                                    | d to act as a                                                                                                          |                                                                                                            | ,                                                                                 | ed for any inwater rehand                                                           | lling                |
| Landscape plantings show activities.  Future Plans:                                                                                                                                                                                                         | uld be employed to screen                                                                                                                                             |                                                                |                                                                                                                        | a windbreak. Approva                                                                                       | ll from MPCA is require                                                           |                                                                                     |                      |
| Landscape plantings show activities.  Future Plans: The site would be operate managed as a wildlife are                                                                                                                                                     | uld be employed to screen                                                                                                                                             | kpile site. M                                                  | Material not                                                                                                           | a windbreak. Approva                                                                                       | ll from MPCA is require                                                           |                                                                                     |                      |
| Landscape plantings show activities.  Future Plans: The site would be operate managed as a wildlife are  Permits/Approval Chec                                                                                                                              | uld be employed to screen ed as a beneficial use stock ea. klists:                                                                                                    | kpile site. M<br><u>Remar</u>                                  | Material not                                                                                                           | a windbreak. Approva                                                                                       | ll from MPCA is require                                                           |                                                                                     |                      |
| Landscape plantings show activities.  Future Plans: The site would be operate managed as a wildlife are  Permits/Approval Chec  ✓ Cultural Resources                                                                                                        | uld be employed to screen ed as a beneficial use stock ea. klists:                                                                                                    | kpile site. M<br>Remar<br>Cult. R                              | Material not  ks:  es. Review                                                                                          | a windbreak. Approva                                                                                       | ll from MPCA is require                                                           |                                                                                     |                      |
| Landscape plantings show activities.  Future Plans: The site would be operate managed as a wildlife are  Permits/Approval Chec  ✓ Cultural Resources ✓ Endangered Specie                                                                                    | ed as a beneficial use stockea.  klists:                                                                                                                              | kpile site. M<br>Remar<br>Cult. R<br>None fo                   | Material not  ks: es. Review ound at this                                                                              | a windbreak. Approva                                                                                       | ll from MPCA is require                                                           |                                                                                     |                      |
| Landscape plantings show activities.  Future Plans: The site would be operate managed as a wildlife are  Permits/Approval Chece ✓ Cultural Resources ✓ Endangered Specie ✓ Floodplain Impact                                                                | ed as a beneficial use stockea.  klists:                                                                                                                              | Remar<br>Cult. R<br>None for<br>No furt                        | Material not  ks: es. Review ound at this her analysi                                                                  | a windbreak. Approva                                                                                       | ll from MPCA is require                                                           |                                                                                     |                      |
| Landscape plantings show activities.  Future Plans: The site would be operate managed as a wildlife are  Permits/Approval Chece ✓ Cultural Resources ✓ Endangered Specie ✓ Floodplain Impact                                                                | ed as a beneficial use stockea.  klists:                                                                                                                              | Remar Cult. R None fo No furt Covere                           | Material not  ks:  es. Review bound at this her analysi d by the GI                                                    | completed 09/20/89 site s necessary                                                                        | ll from MPCA is require                                                           |                                                                                     |                      |
| Landscape plantings show activities.  Future Plans: The site would be operate managed as a wildlife are  Permits/Approval Chece ✓ Cultural Resources ✓ Endangered Specie ✓ Floodplain Impact                                                                | ed as a beneficial use stockea.  klists:                                                                                                                              | Remar Cult. R None fo No furt Covere Owned                     | Material not  ks:  es. Review bound at this her analysi d by the GI by Federal                                         | completed 09/20/89 site s necessary REAT and O&M, EIS Government                                           | ll from MPCA is require                                                           |                                                                                     |                      |
| Landscape plantings show activities.  Future Plans: The site would be operate managed as a wildlife are  Permits/Approval Chece  ✓ Cultural Resources ✓ Endangered Specie ✓ Floodplain Impact ✓ NEPA ✓ Real Estate                                          | ed as a beneficial use stockea.  klists:  s Analysis                                                                                                                  | Remar Cult. R None for No furt Covere Owned MPCA               | Material not  ks:  es. Review bound at this her analysi d by the GI by Federal approval for                            | completed 09/20/89 site s necessary                                                                        | ll from MPCA is require                                                           |                                                                                     |                      |
| Landscape plantings show activities.  Future Plans: The site would be operate managed as a wildlife are  Permits/Approval Chec  ✓ Cultural Resources ✓ Endangered Specie ✓ Floodplain Impact ✓ NEPA ✓ Real Estate  ☐ State                                  | ed as a beneficial use stockea.  klists:  s Analysis                                                                                                                  | Remar Cult. R None for No furt Covere Owned MPCA               | Material not  ks:  es. Review bound at this her analysi d by the GI by Federal approval for                            | completed 09/20/89 site s necessary REAT and O&M, EIS Government or inwater handling                       | ll from MPCA is require                                                           |                                                                                     |                      |
| Landscape plantings show activities.  Future Plans: The site would be operate managed as a wildlife are  Permits/Approval Chec  ✓ Cultural Resources  ✓ Endangered Specie  ✓ Floodplain Impact  ✓ NEPA  ✓ Real Estate  ☐ State  ☐ 404(b)(1) Evaluato        | ed as a beneficial use stocker.  klists:  s Analysis                                                                                                                  | Remar Cult. R None for No furt Covere Owned MPCA               | Material not  ks:  es. Review bound at this her analysi d by the GI by Federal approval for                            | completed 09/20/89 site s necessary REAT and O&M, EIS Government or inwater handling                       | ll from MPCA is require                                                           |                                                                                     |                      |
| Landscape plantings show activities.  Future Plans: The site would be operate managed as a wildlife are  Permits/Approval Chec  ✓ Cultural Resources  ✓ Endangered Specie  ✓ Floodplain Impact  ✓ NEPA  ✓ Real Estate  □ State  □ 404(b)(1) Evaluato Other: | ed as a beneficial use stockea.  klists:  s Analysis  in  ge Cuts:                                                                                                    | Remar Cult. R None for No furt Covere Owned MPCA               | Material not  ks:  es. Review ound at this her analysi d by the GI by Federal approval foerm proposa                   | completed 09/20/89 site s necessary REAT and O&M, EIS Government or inwater handling                       | Il from MPCA is require                                                           |                                                                                     |                      |
| Future Plans: The site would be operate managed as a wildlife are  Permits/Approval Chec  ✓ Cultural Resources ✓ Endangered Specie ✓ Floodplain Impact ✓ NEPA ✓ Real Estate  State  404(b)(1) Evaluato Other:  Potential Dred  Name  Lower Appch. L/D #4    | ed as a beneficial use stockea.  klists:  s Analysis  in  ge Cuts:                                                                                                    | Remar Cult. R None fo No furt Covere Owned MPCA Long-to        | Material not  ks:  es. Review ound at this her analysi d by the GI by Federal approval feerm propose  Dredge Type  M,H | completed 09/20/89 site s necessary REAT and O&M, EIS Government or inwater handling all for inwater 15500 | Pipeline Distance  Land  100-2000                                                 | Total                                                                               | uld be  Lift 20-45   |
| Future Plans: The site would be operate managed as a wildlife are  Permits/Approval Chee  ✓ Cultural Resources ✓ Endangered Specie ✓ Floodplain Impact ✓ NEPA ✓ Real Estate  State  404(b)(1) Evaluato Other:  Potential Dred  Name                         | ed as a beneficial use stockea.  klists:  s Analysis  in  ge Cuts:                                                                                                    | Remar Cult. R None fo No furt Covere Owned MPCA Long-to        | Material not  ks:  es. Review bund at this her analysi d by the GI by Federal approval fe erm proposa                  | completed 09/20/89 site s necessary REAT and O&M, EIS Government or inwater handling al for inwater        | ol from MPCA is required to grade and after abang the Pipeline Distance Land      | ndonment of the site it co                                                          | uld be               |