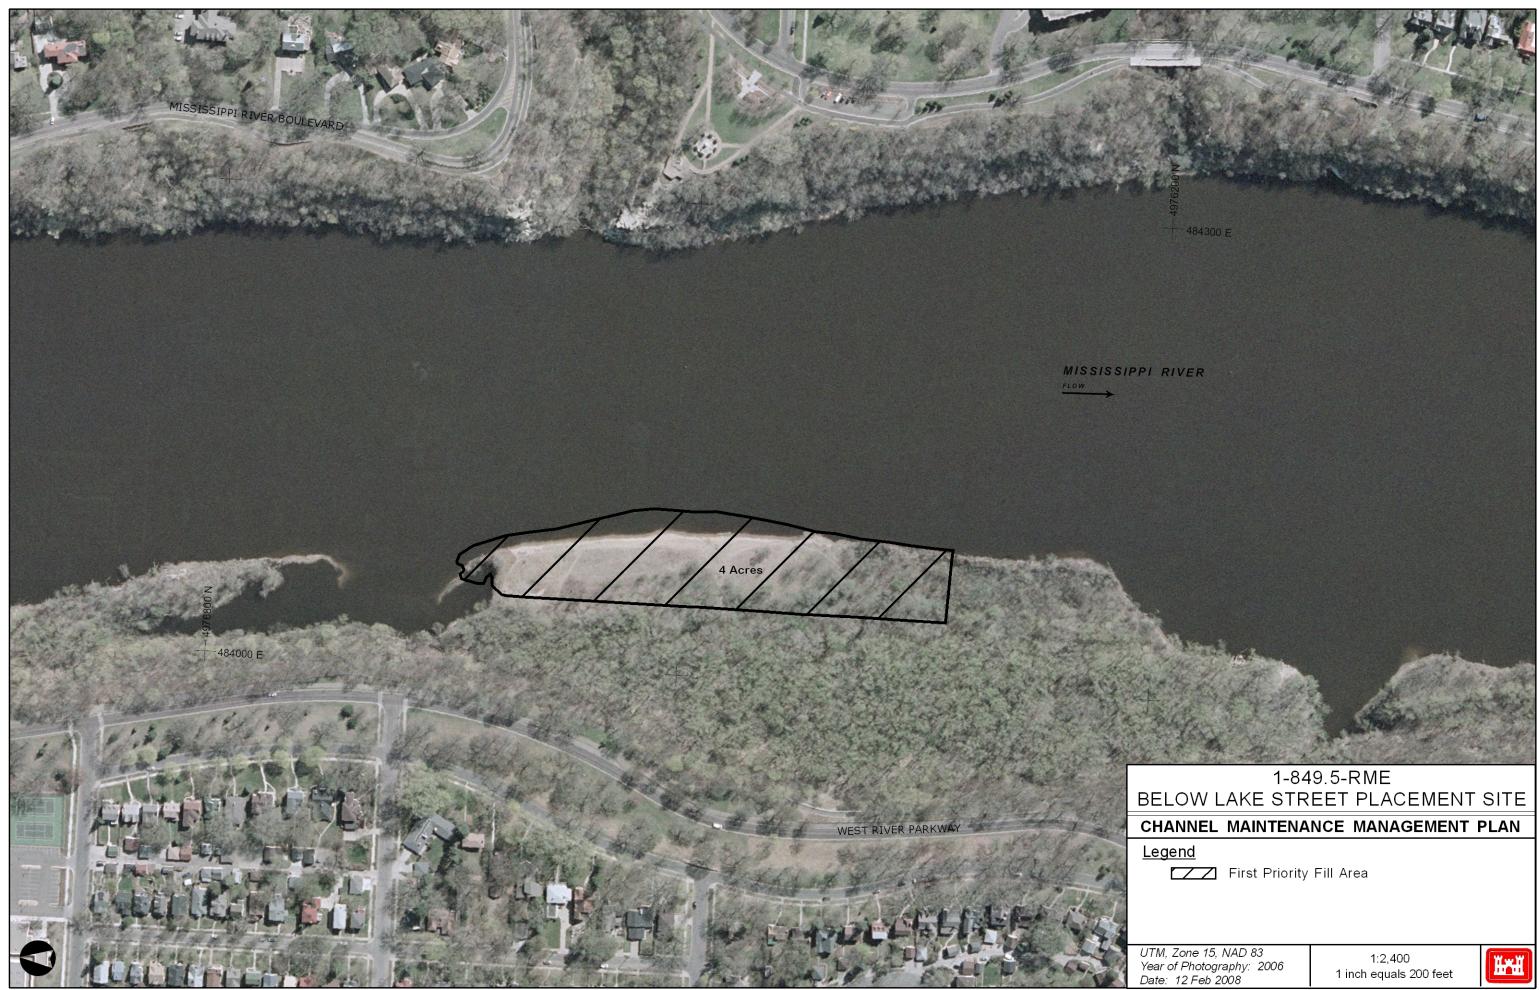

| Cuts:                                                                                                                                                                                                                            | <b>Туре</b><br>5 Н                                                                                         | Water<br>3700<br>1100                                                                           | 50-300<br>50-300                                                                      | 1150-1400                                                                             | 7-32<br>7-32        |