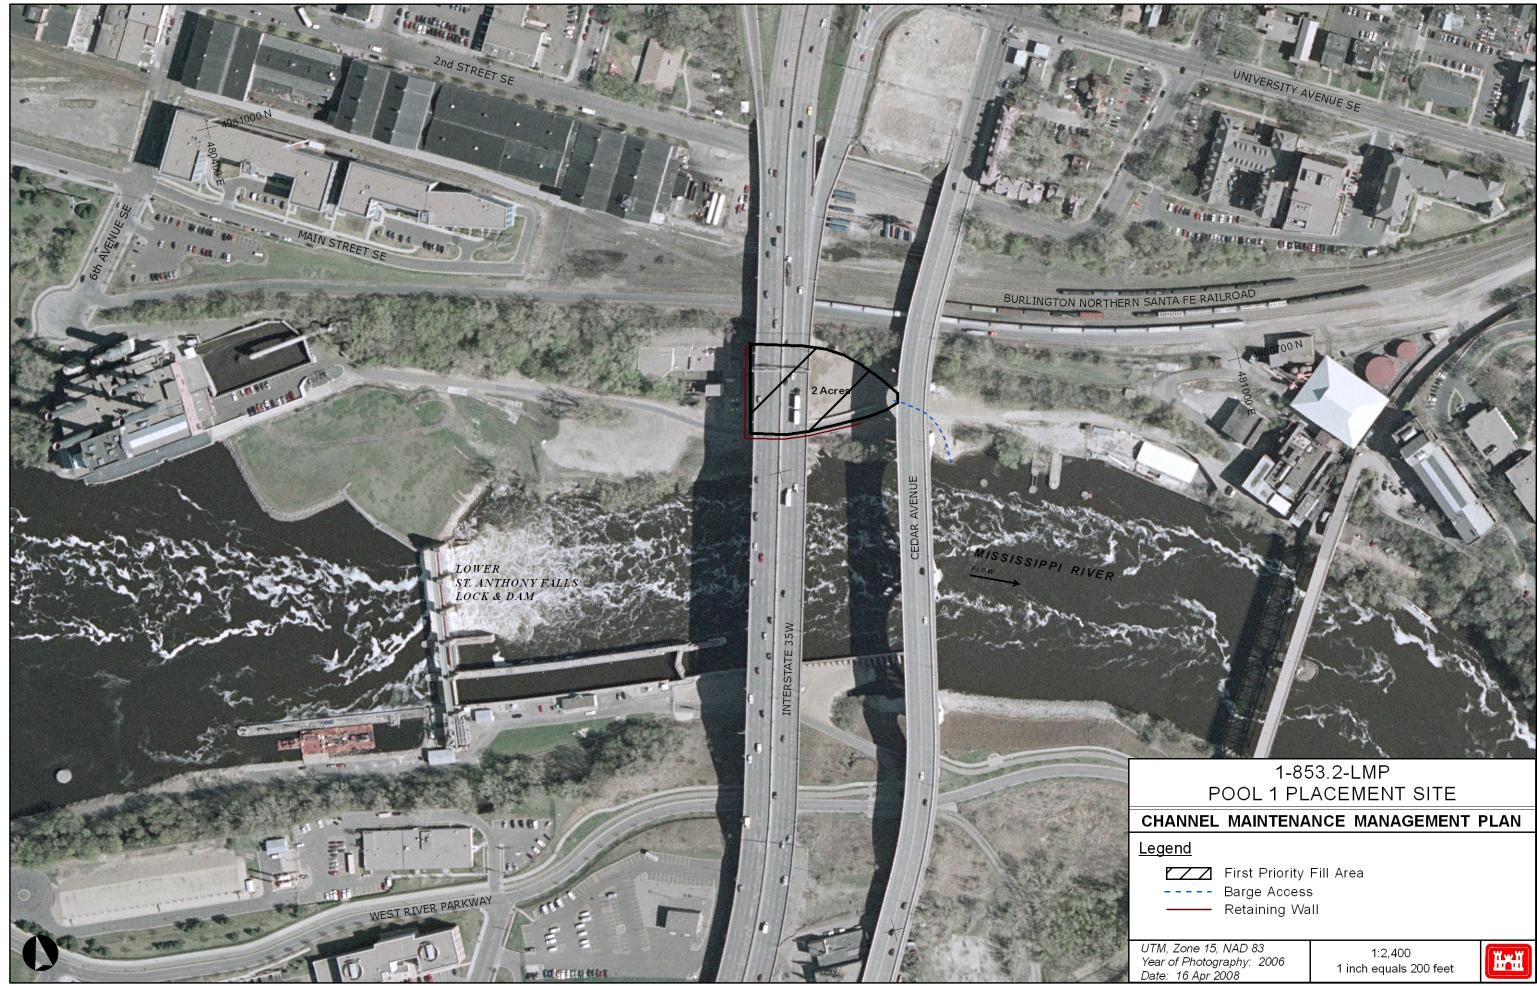

es for<br>ned as a benef<br>med as a benef<br>rstructures for<br>ned as a benef<br>rstructures for<br>ned as a benef<br>rther analysis<br>term EA from<br>led by City of<br>al Permit with<br>required if no<br>red to obtain p<br><b>Dredge</b><br><b>Type</b>                                                     | Id be placed around<br>e for the removal of<br>r off-loading barges<br>icial use site as long<br>03/25/84<br>site<br>necessary<br>03/25/85-2025<br>MPLS in perpetuity<br>nMDNR and MPCA<br>effluent return<br>ber event.<br>Water | them evenly. material from this site. Agreement takes car as there is capacity or as there is capacity or Pipeline Distance Land | The District is response<br>of need for DMP real of<br>until the city of Minnea                            | apolis             |



| UTM, Zone 15, NAD 8  | 33   |
|----------------------|------|
| Year of Photography: | 2006 |
| Date: 16 Apr 2008    |      |

| 1-851.3-LME                                                                             | Below Franklin Ave.                                                                                                                                           | MN/H                                                              | ennepin/Mpls