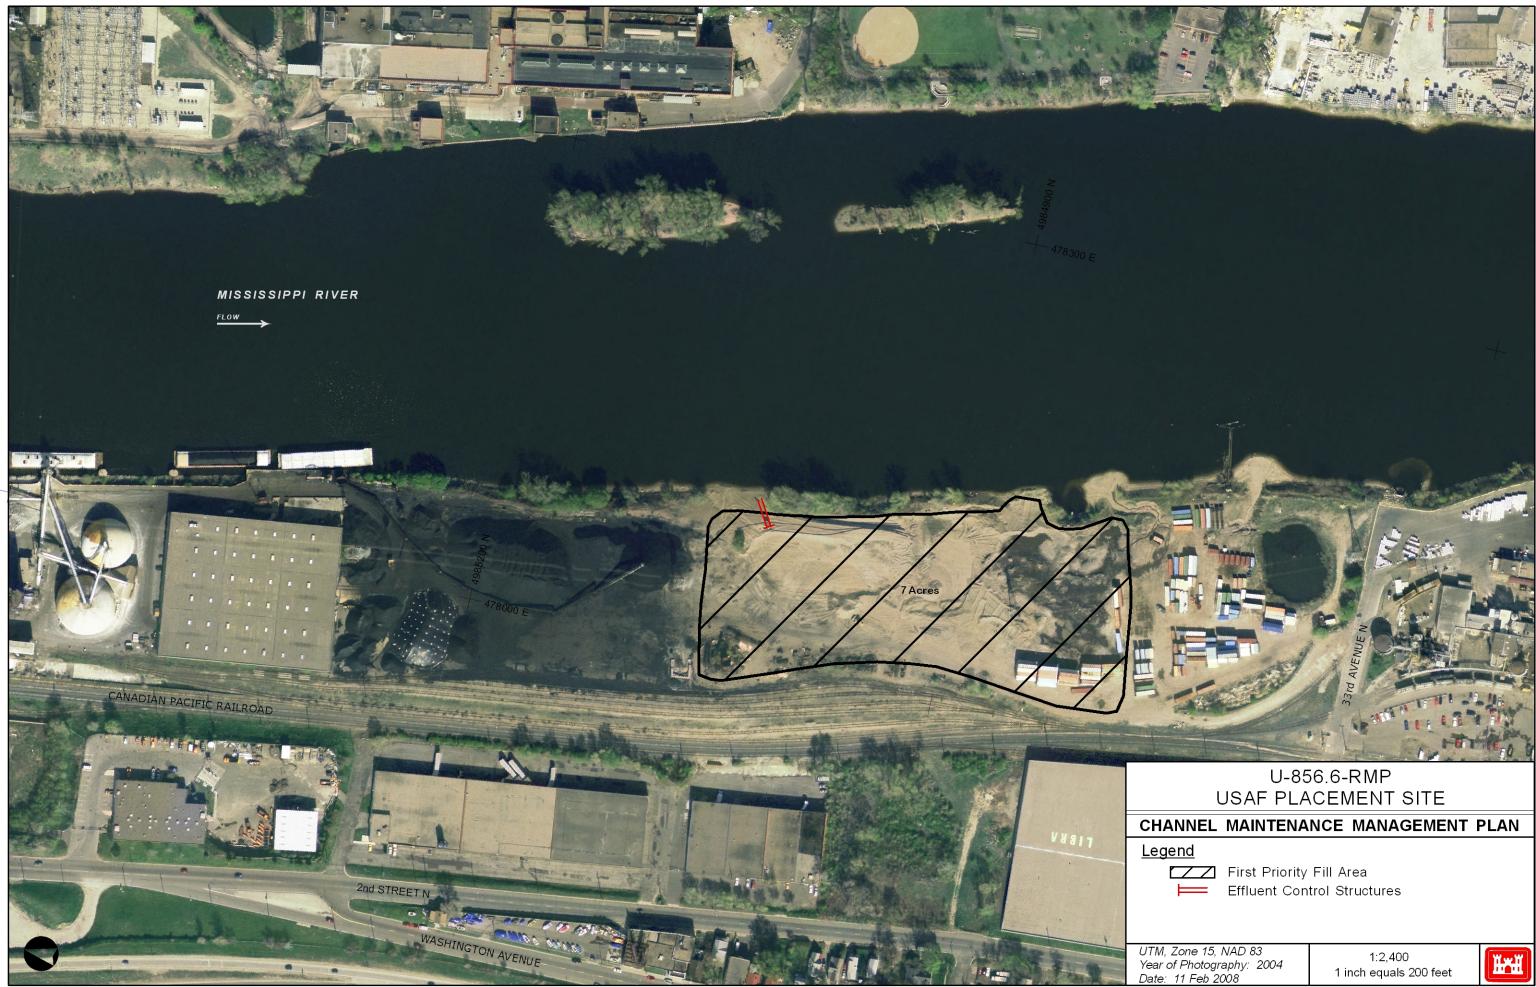

| U-856.6-RMP                                                                                                                                                                                                                                                                                                                                                                   | USAF Site                                                                                                                                                                                     |                                                            | MN/H                                                                               | ennepin/Mpls                                                                                                                      | City of M                                                                                                                             | linneapolis                                                                                                                                                                                                                                                                                                                                                                                                                                                                                                                                                                                                                                                                                                                                                                                                                                                                                                                                                                                                                                                                                                                                                                                                                                                                                                                                                                                                                                                                                                                                                                                                                                                                                                                                                                                                                                                                                                                                                                                                                                                                                                                    |                                       |
|-------------------------------------------------------------------------------------------------------------------------------------------------------------------------------------------------------------------------------------------------------------------------------------------------------------------------------------------------------------------------------|-----------------------------------------------------------------------------------------------------------------------------------------------------------------------------------------------|------------------------------------------------------------|------------------------------------------------------------------------------------|-----------------------------------------------------------------------------------------------------------------------------------|---------------------------------------------------------------------------------------------------------------------------------------|--------------------------------------------------------------------------------------------------------------------------------------------------------------------------------------------------------------------------------------------------------------------------------------------------------------------------------------------------------------------------------------------------------------------------------------------------------------------------------------------------------------------------------------------------------------------------------------------------------------------------------------------------------------------------------------------------------------------------------------------------------------------------------------------------------------------------------------------------------------------------------------------------------------------------------------------------------------------------------------------------------------------------------------------------------------------------------------------------------------------------------------------------------------------------------------------------------------------------------------------------------------------------------------------------------------------------------------------------------------------------------------------------------------------------------------------------------------------------------------------------------------------------------------------------------------------------------------------------------------------------------------------------------------------------------------------------------------------------------------------------------------------------------------------------------------------------------------------------------------------------------------------------------------------------------------------------------------------------------------------------------------------------------------------------------------------------------------------------------------------------------|---------------------------------------|
| Site Identification                                                                                                                                                                                                                                                                                                                                                           | Site Name                                                                                                                                                                                     |                                                            | State/Cou                                                                          | inty/Municipality                                                                                                                 | Landowner                                                                                                                             |                                                                                                                                                                                                                                                                                                                                                                                                                                                                                                                                                                                                                                                                                                                                                                                                                                                                                                                                                                                                                                                                                                                                                                                                                                                                                                                                                                                                                                                                                                                                                                                                                                                                                                                                                                                                                                                                                                                                                                                                                                                                                                                                |                                       |
| Background:<br>This site was not selected<br>The city of Minneapolis in<br>This includes acquiring al<br>sites. No Reconnaissance                                                                                                                                                                                                                                             | s the local sponsor for the<br>l real estate and regulatory                                                                                                                                   | upper pool<br>y permits/a                                  | l navigation                                                                       | project and is respons                                                                                                            | ible for providing place                                                                                                              | ment sites for dredged r                                                                                                                                                                                                                                                                                                                                                                                                                                                                                                                                                                                                                                                                                                                                                                                                                                                                                                                                                                                                                                                                                                                                                                                                                                                                                                                                                                                                                                                                                                                                                                                                                                                                                                                                                                                                                                                                                                                                                                                                                                                                                                       | naterial.                             |
| <b>Site Characteristics:</b><br>This site is a 100% uplane                                                                                                                                                                                                                                                                                                                    | d site which has been used                                                                                                                                                                    | for hydrau                                                 | ulic and mee                                                                       | chanical dredged mater                                                                                                            | rial placement in the pas                                                                                                             | st.                                                                                                                                                                                                                                                                                                                                                                                                                                                                                                                                                                                                                                                                                                                                                                                                                                                                                                                                                                                                                                                                                                                                                                                                                                                                                                                                                                                                                                                                                                                                                                                                                                                                                                                                                                                                                                                                                                                                                                                                                                                                                                                            |                                       |
| Site Dimensions:<br>Area = 7 acres. The area<br>Capacity = 200,000 cubic<br>Beneficial Use:<br>A stockpile exists and acc<br>any removal of material n<br>a new site, it is estimated<br>removal.<br>Equipment Requirments<br>The site is accessible to b<br>the past at this location.<br>Special Conditions/Rest<br>The city of Minneapolis is<br>removed, caution should b | yards.<br>eess is excellent. Although<br>nust have their consent. B<br>that all material placed at<br>s/Limitations:<br>oth a small hydraulic dred<br>rictions:<br>s planning to remove the c | n the site is<br>eneficial u<br>this site wi<br>ge and mea | s owned by se has been<br>ill be remov<br>chanical dre                             | the city of Minneapolis<br>excellent in the past a<br>ed for beneficial use.<br>dging equipment. The<br>at this site to allow a h | s it is managed by the le<br>nd since the city of Min<br>The city of Minneapolis<br>e Corps dredge Dubuque<br>igher stockpile height. | easee, River Services Inconception of the services is responsible for prometer the services of the service of t | , and<br>acquire<br>toting<br>used in |
| Future Plans:         Continue to promote the b         placement.            ✓ Cultural Resources         ✓ Endangered Species         ✓ Floodplain Impact A         ✓ NEPA             ✓ Real Estate             ✓ State                                                                                                                                                    | <u>klists:</u>                                                                                                                                                                                | Remar<br>No acti<br>None f<br>No furt<br>Covere<br>Renew   | tks:<br>ion required<br>ound at this<br>ther anaylsis<br>ed by O&M,<br>permit with | site<br>s necessary                                                                                                               | advance of dredging to                                                                                                                | b insure that the site is re                                                                                                                                                                                                                                                                                                                                                                                                                                                                                                                                                                                                                                                                                                                                                                                                                                                                                                                                                                                                                                                                                                                                                                                                                                                                                                                                                                                                                                                                                                                                                                                                                                                                                                                                                                                                                                                                                                                                                                                                                                                                                                   | ady for                               |
| 404(b)(1) Evaluatoi                                                                                                                                                                                                                                                                                                                                                           | n                                                                                                                                                                                             | Long to                                                    | erm 404(b)(                                                                        | 1) proposed                                                                                                                       |                                                                                                                                       |                                                                                                                                                                                                                                                                                                                                                                                                                                                                                                                                                                                                                                                                                                                                                                                                                                                                                                                                                                                                                                                                                                                                                                                                                                                                                                                                                                                                                                                                                                                                                                                                                                                                                                                                                                                                                                                                                                                                                                                                                                                                                                                                |                                       |
| Other: Mpls. Nois                                                                                                                                                                                                                                                                                                                                                             | e ord.                                                                                                                                                                                        | Requir                                                     | ed to obtain                                                                       | per event                                                                                                                         |                                                                                                                                       |                                                                                                                                                                                                                                                                                                                                                                                                                                                                                                                                                                                                                                                                                                                                                                                                                                                                                                                                                                                                                                                                                                                                                                                                                                                                                                                                                                                                                                                                                                                                                                                                                                                                                                                                                                                                                                                                                                                                                                                                                                                                                                                                |                                       |
| Potential Dredg                                                                                                                                                                                                                                                                                                                                                               | ge Cuts:                                                                                                                                                                                      |                                                            | Dredge                                                                             |                                                                                                                                   | Pipeline Distance                                                                                                                     |                                                                                                                                                                                                                                                                                                                                                                                                                                                                                                                                                                                                                                                                                                                                                                                                                                                                                                                                                                                                                                                                                                                                                                                                                                                                                                                                                                                                                                                                                                                                                                                                                                                                                                                                                                                                                                                                                                                                                                                                                                                                                                                                |                                       |
| Name                                                                                                                                                                                                                                                                                                                                                                          | Ν                                                                                                                                                                                             | Aile                                                       | Туре                                                                               | Water                                                                                                                             | Land                                                                                                                                  | Total                                                                                                                                                                                                                                                                                                                                                                                                                                                                                                                                                                                                                                                                                                                                                                                                                                                                                                                                                                                                                                                                                                                                                                                                                                                                                                                                                                                                                                                                                                                                                                                                                                                                                                                                                                                                                                                                                                                                                                                                                                                                                                                          | Lift                                  |
| Mpls. Turning Basin                                                                                                                                                                                                                                                                                                                                                           |                                                                                                                                                                                               | 8-857.6                                                    | M,H                                                                                | 2000                                                                                                                              | 50-200                                                                                                                                | 2050-2200                                                                                                                                                                                                                                                                                                                                                                                                                                                                                                                                                                                                                                                                                                                                                                                                                                                                                                                                                                                                                                                                                                                                                                                                                                                                                                                                                                                                                                                                                                                                                                                                                                                                                                                                                                                                                                                                                                                                                                                                                                                                                                                      | 15-40                                 |
| Abv. Lowry Ave. Br.<br>Abv. & Blw. Broadway Br                                                                                                                                                                                                                                                                                                                                |                                                                                                                                                                                               | 4-856.8<br>5-856.1                                         | M,H<br>M                                                                           | 1000<br>5000                                                                                                                      | 50-200<br>50-200                                                                                                                      | 1050-1200<br>5050-5200                                                                                                                                                                                                                                                                                                                                                                                                                                                                                                                                                                                                                                                                                                                                                                                                                                                                                                                                                                                                                                                                                                                                                                                                                                                                                                                                                                                                                                                                                                                                                                                                                                                                                                                                                                                                                                                                                                                                                                                                                                                                                                         | 15-40<br>15-40                        |
| Abv. A Blw. Broadway Broadway Broadway Bridg                                                                                                                                                                                                                                                                                                                                  |                                                                                                                                                                                               | 8-855.5                                                    | M                                                                                  | 8000                                                                                                                              | 50-200                                                                                                                                | 8050-8200                                                                                                                                                                                                                                                                                                                                                                                                                                                                                                                                                                                                                                                                                                                                                                                                                                                                                                                                                                                                                                                                                                                                                                                                                                                                                                                                                                                                                                                                                                                                                                                                                                                                                                                                                                                                                                                                                                                                                                                                                                                                                                                      | 15-40                                 |
| sov. i tymoutii Ave. Dflag                                                                                                                                                                                                                                                                                                                                                    | 50 854.8                                                                                                                                                                                      | 5-055.5                                                    | IVI                                                                                | 0000                                                                                                                              | 30-300                                                                                                                                | 0030-0200                                                                                                                                                                                                                                                                                                                                                                                                                                                                                                                                                                                                                                                                                                                                                                                                                                                                                                                                                                                                                                                                                                                                                                                                                                                                                                                                                                                                                                                                                                                                                                                                                                                                                                                                                                                                                                                                                                                                                                                                                                                                                                                      | 1.3-4                                 |