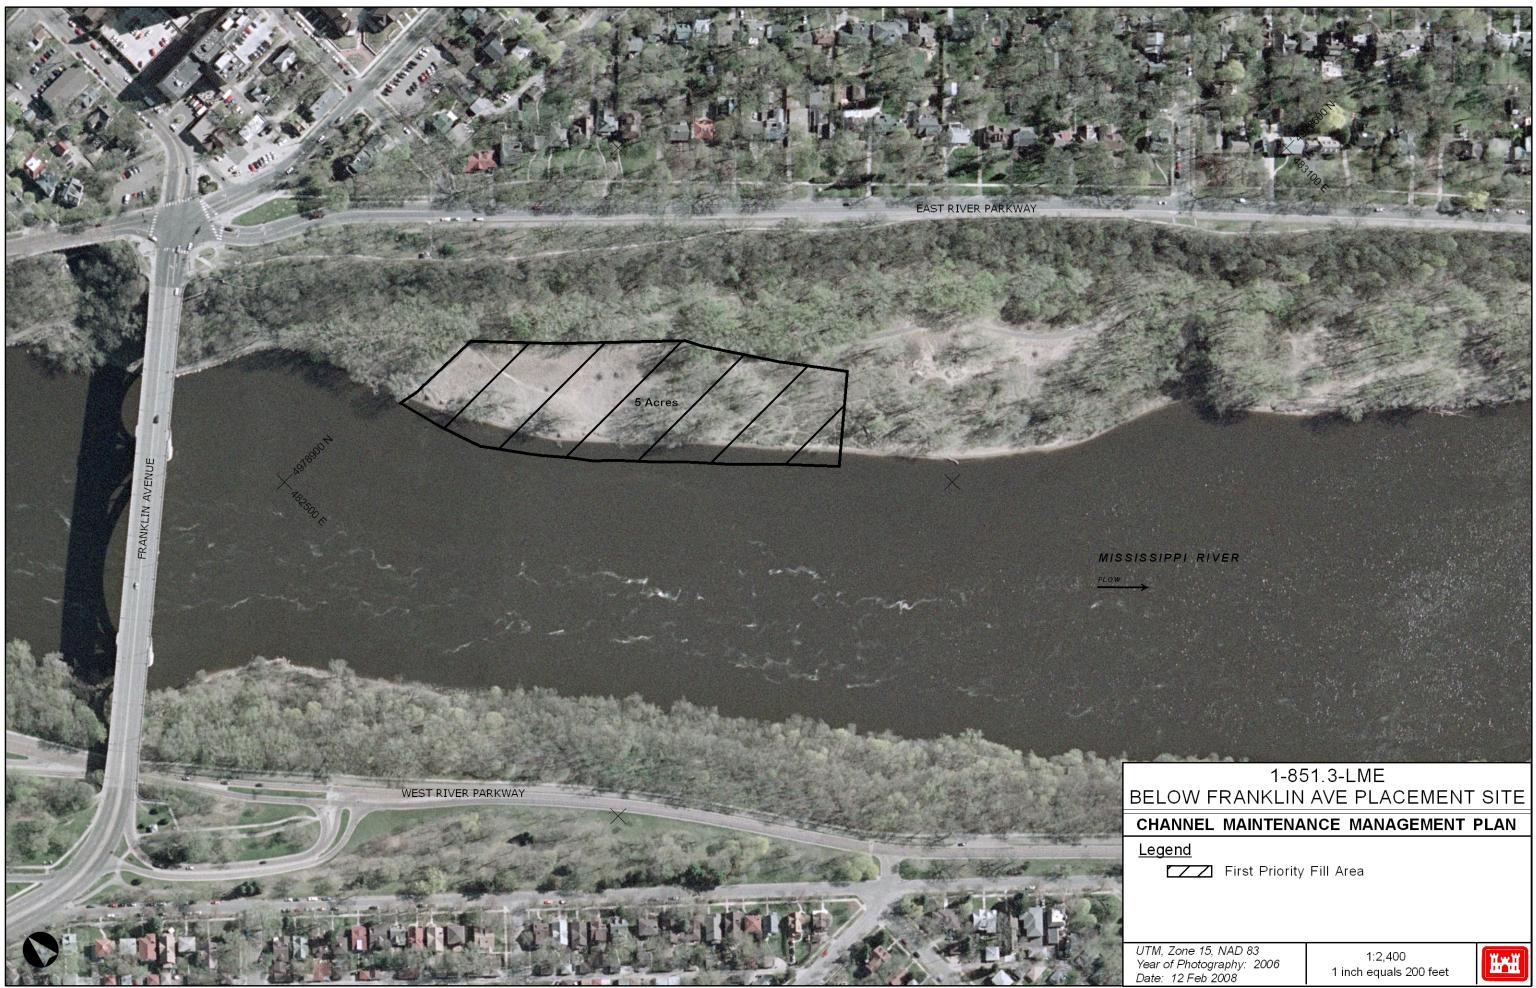

|                                                                                     |                                                    |                  |



| (Proposed by Corps -Pool 1<br>1.01A and sites 1.03T and 1<br>This site will be used if there<br>are provided in the Pool 1 Pr<br>Site Characteristics:<br>Previously used site which i<br>Site Dimensions:<br>Area = 4 acres. The area is