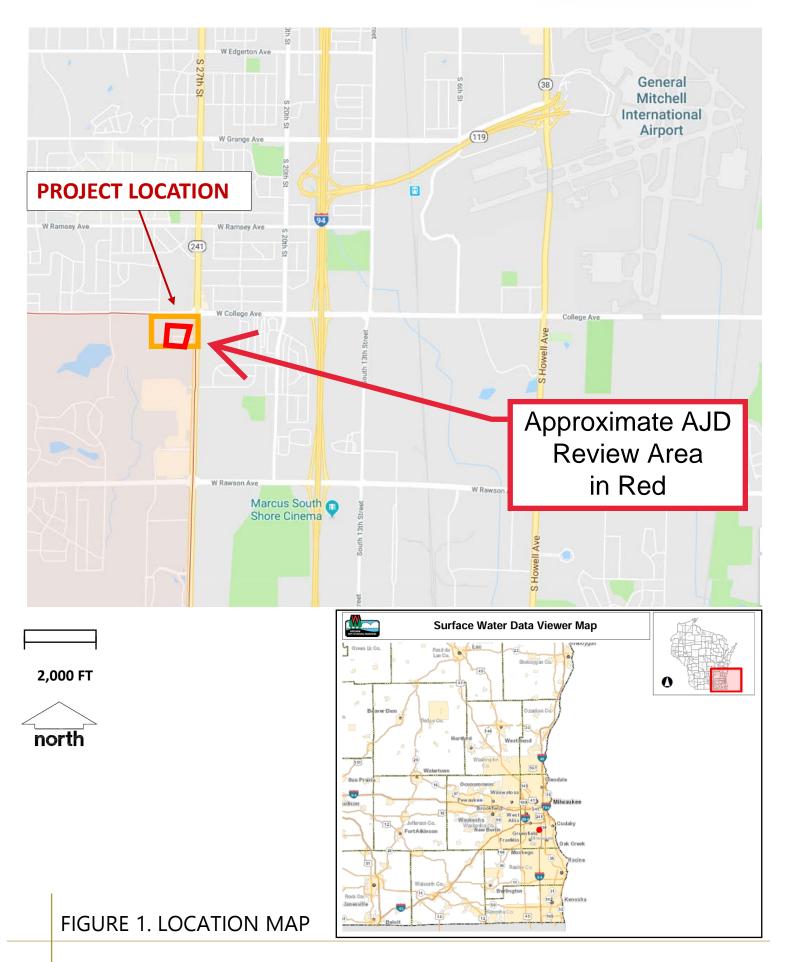

## DEPARTMENT OF THE ARMY U.S. ARMY CORPS OF ENGINEERS, ST. PAUL DISTRICT 332 MINNESOTA STREET, SUITE E1500 ST. PAUL, MN 55101-1323

January 30, 2024

Regulatory File No. 2024-00038-TKO

This letter is in regard to an approved jurisdictional determination for the vacant KFC property at the intersection of College Ave. and 27<sup>th</sup> St., located in Section 01, Township 05 North, Range 21 East, City of Franklin, Milwaukee County, Wisconsin. The review area for our jurisdictional determination is identified on the enclosed figures labeled 2024-00038-TKO Figures 1-2 of 2.

This determination is only valid for the review area shown on the enclosed figures labeled 2024-00038-TKO Figures 1-2 of 2.

The delineation included herein has been conducted to identify the location and extent of the aquatic resources for purposes of the Clean Water Act for the particular site identified in this request. This delineation may not be valid for the Wetland Conservation Provisions of the Food Security Act of 1985, as amended. If you or your tenant are USDA program participants, or anticipate participation in USDA programs, you should discuss the applicability of an NRCS Certified Wetland Determination with the local USDA service center, prior to starting work.