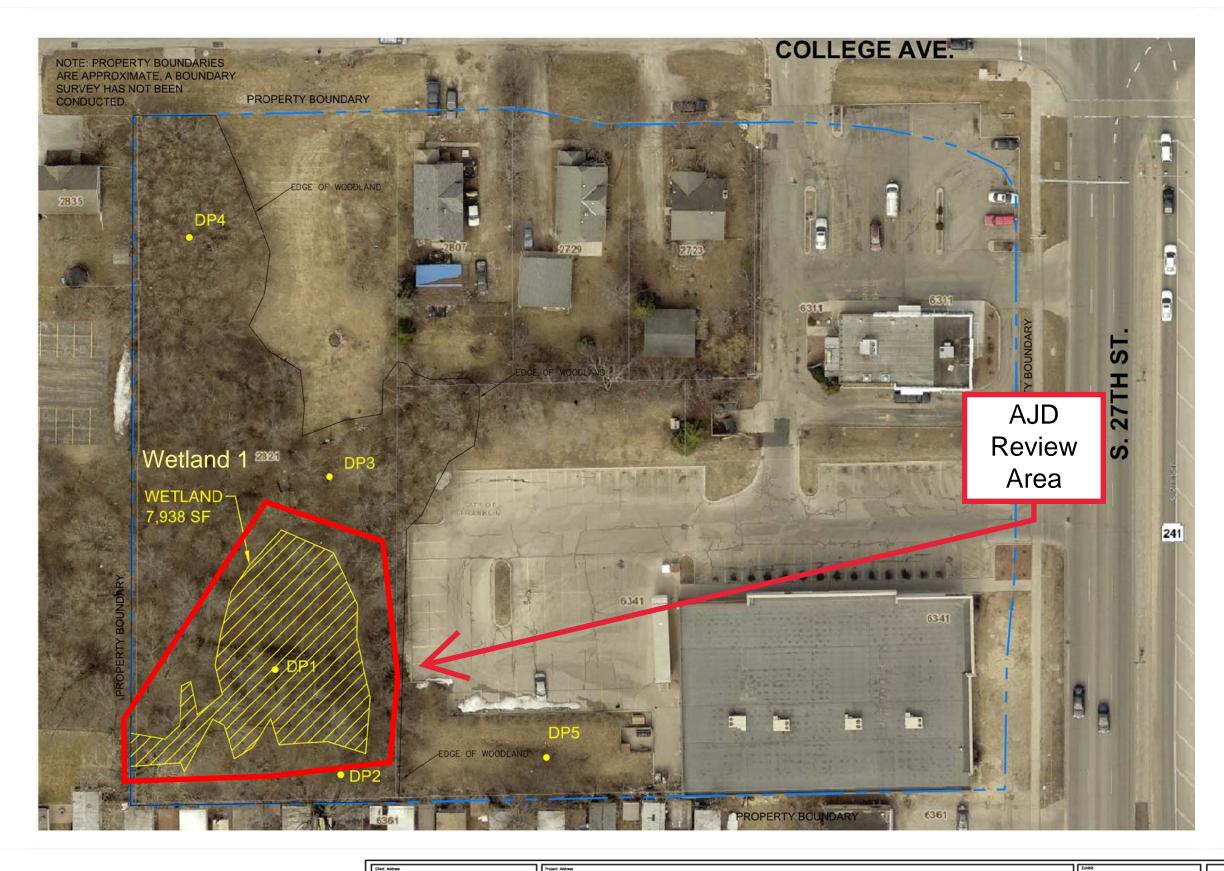

JSD Professional ServicesWDNR (Docket # GP-SE-2024-41-00015)

WETLAND DELINEATED BY K. SHERFINSKI OF HELIANTHUS LLC ON MAY 18, 2018. ADDITIONAL DATA POINTS TAKEN AND WETLAND BOUNDARY ADJUSTED ON APRIL 19, 2019 BY K. SHERFINSKI.

## WETLAND BOUNDARY MAP COLLEGE AVENUE AND 27TH STREET FRANKLIN, WI

| FIGURE 7 |  |
|----------|--|
|          |  |

| Traject | 18-8450 | Sheet | W1.0 | |

HELIANTHUS

HELIANTHUS LLC
247 W. FRESHWATER
WAY, SUITE 210
MILWAUKEE, WI 53204